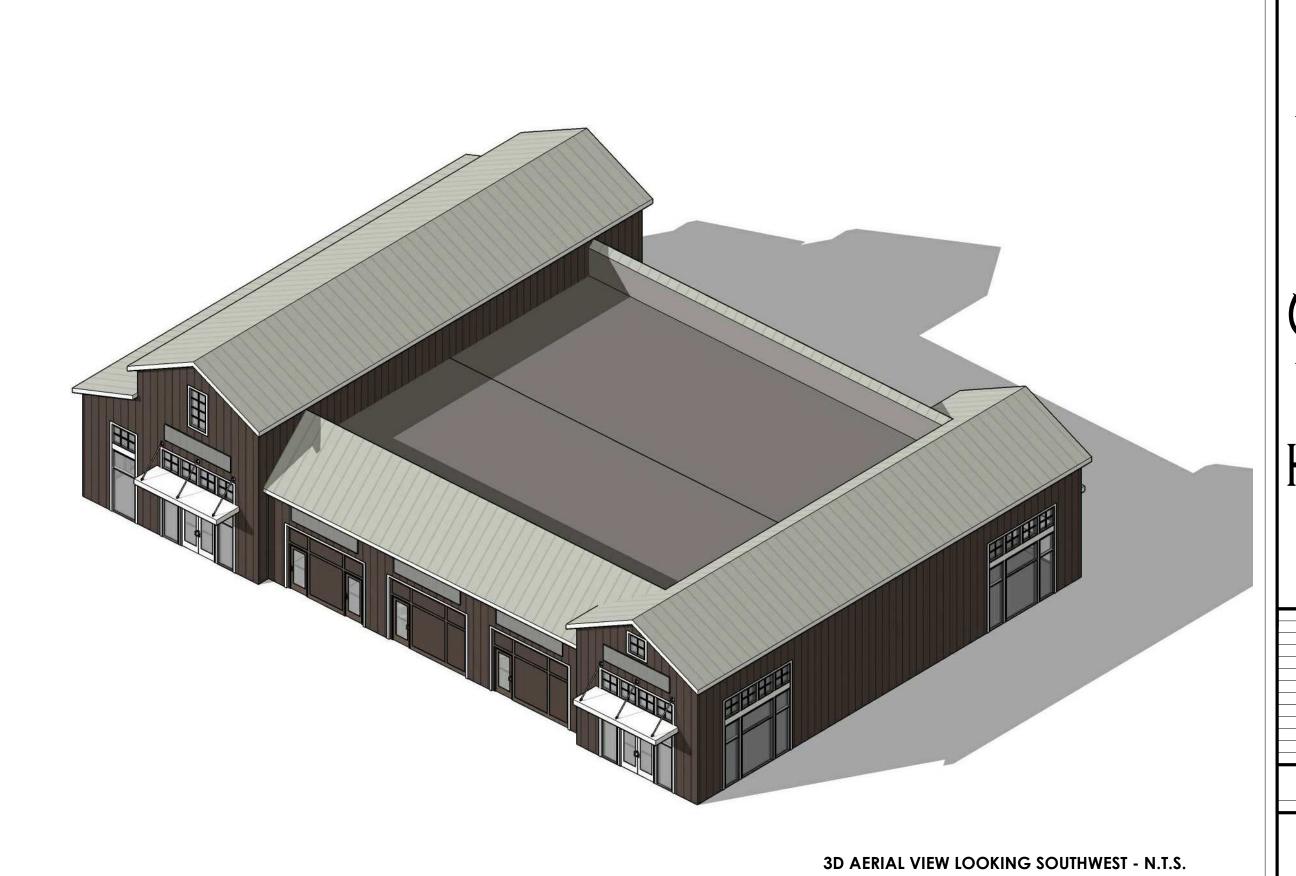

22 May 2020 Final Development

DRAWING TITLE
TITLE SHEET

DRAWING NUMBER

A-0.1C

TEL 614.775.4500

TEL 614.255.3399

FAX 614.255.3999

3D AERIAL VIEW LOOKING SOUTHEAST - N.T.S.

3D AERIAL VIEW LOOKING NORTHEAST - N.T.S.

22 May 2020 Final Development DRAWING TITLE
3D IMAGES

3D VIEW LOOKING NORTHWEST - N.T.S.

3D VIEW LOOKING NORTHEAST - N.T.S.

3D VIEW LOOKING SOUTHWEST - N.T.S.

**THE** 

22 May 2020 Final Development

DRAWING TITLE
3D IMAGES

THE CORNERS - BUILDING C FRANTZ ROAD @ BLAZER PKWY & RINGS RD. DUBLIN, OHIO 43017

ER DEFINI ARCHISET (1)
OF A 3214 = = 14 262 DEFINITE (1)
14 262 2329