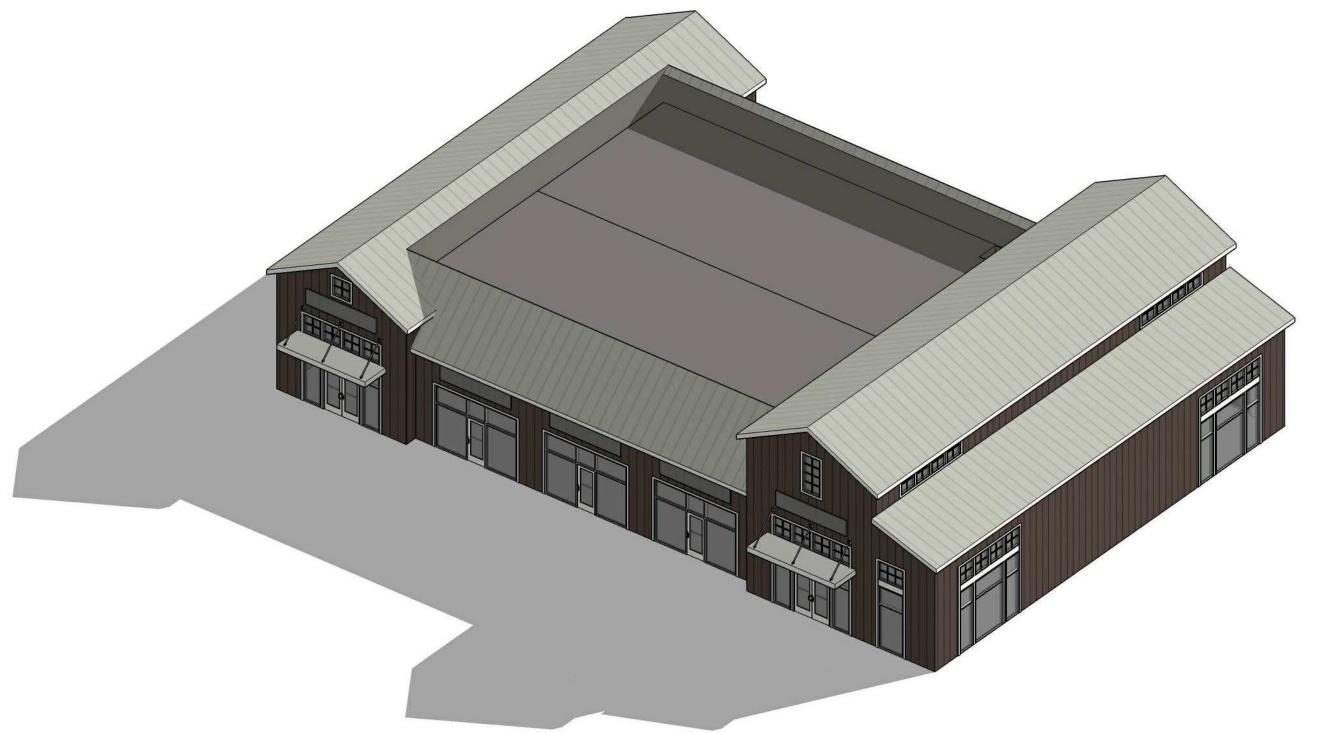

3D AERIAL VIEW LOOKING NORTHEAST - N.T.S.

22 May 2020 Final Development DRAWING TITLE
3D IMAGES

3D VIEW LOOKING NORTHWEST - N.T.S.

3D VIEW LOOKING NORTHEAST - N.T.S.

3D VIEW LOOKING SOUTHWEST - N.T.S.

**THE** 

22 May 2020 Final Development

DRAWING TITLE
3D IMAGES

THE CORNERS - BUILDING C FRANTZ ROAD @ BLAZER PKWY & RINGS RD. DUBLIN, OHIO 43017

ER DEFINI ARCHISET (1)
OF A 3214 = = 14 262 DEFINITE (1)
14 262 2329