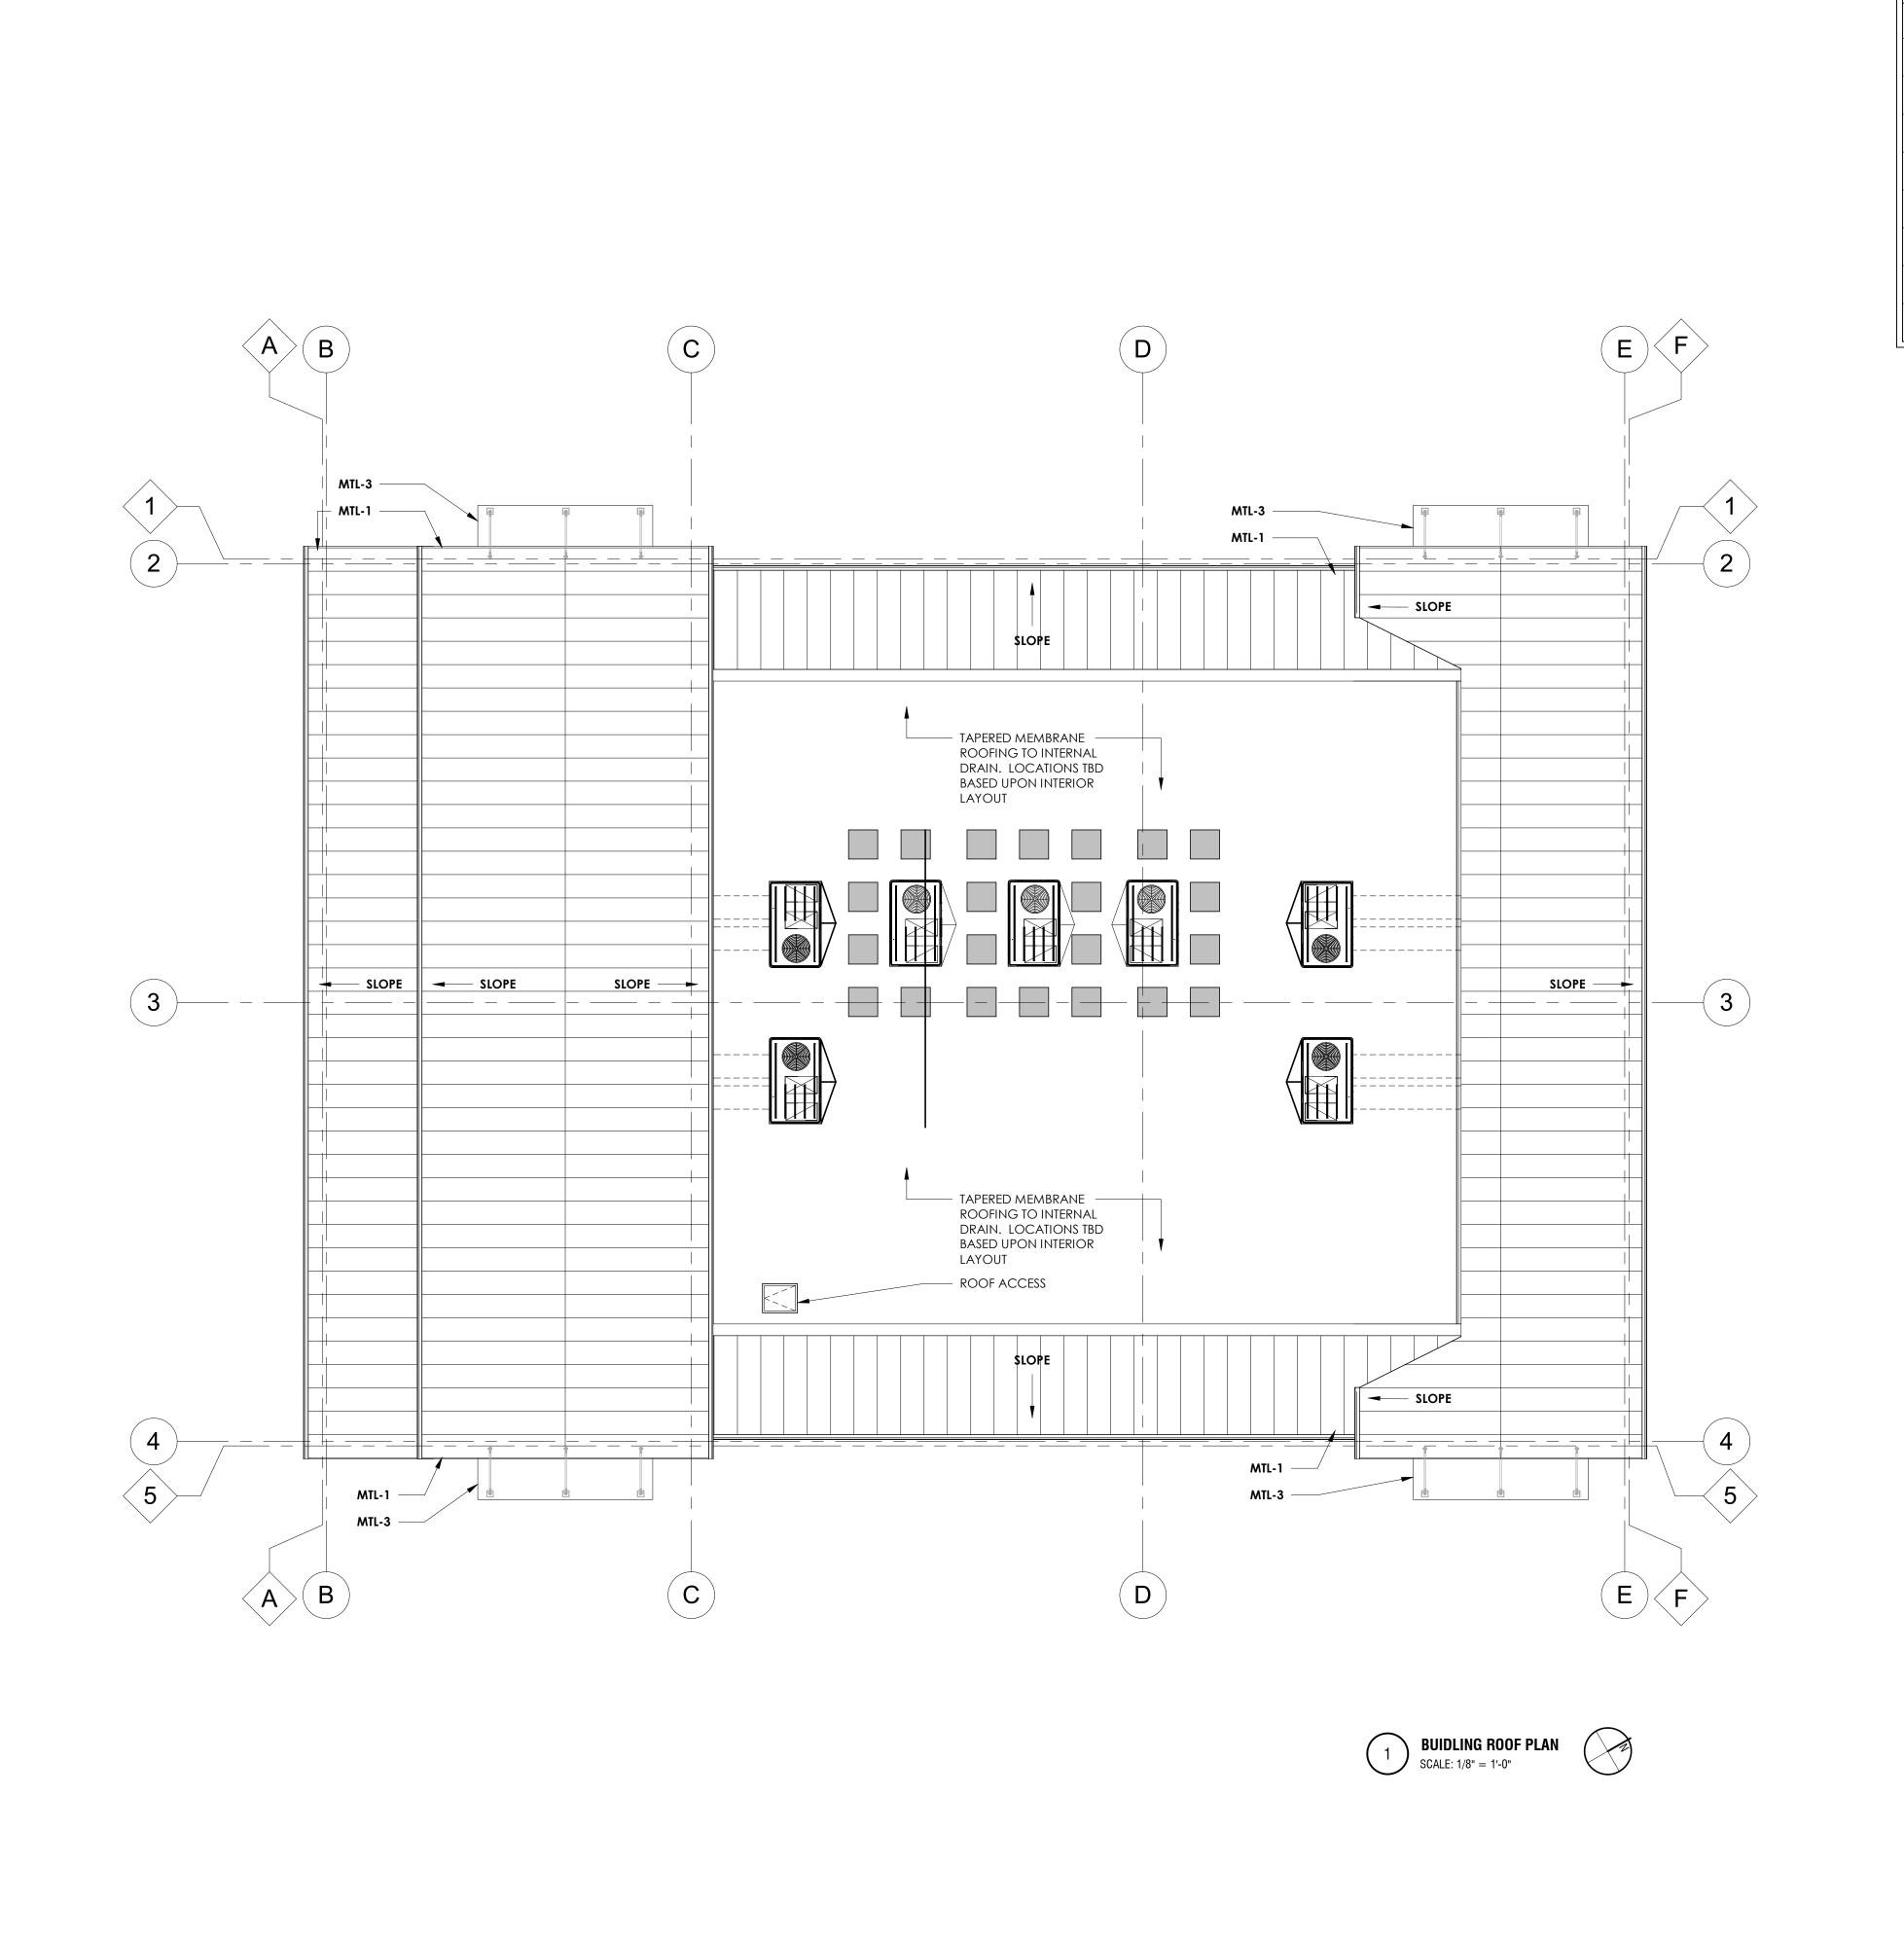

DRAWING TITLE
BUILDING ROOF PLAN

CHRIER BENT ARCHITECT
4400 NORTH HIGH STREET
SUIT 401 • COLUMBUS

TELE 614-262 DE THE
FINA 614-262 2329

THE CORNERS - BUILDING C
FRANTZ ROAD @ BLAZER PKWY & RINGS RD.

DUBLIN, OHIO 43017