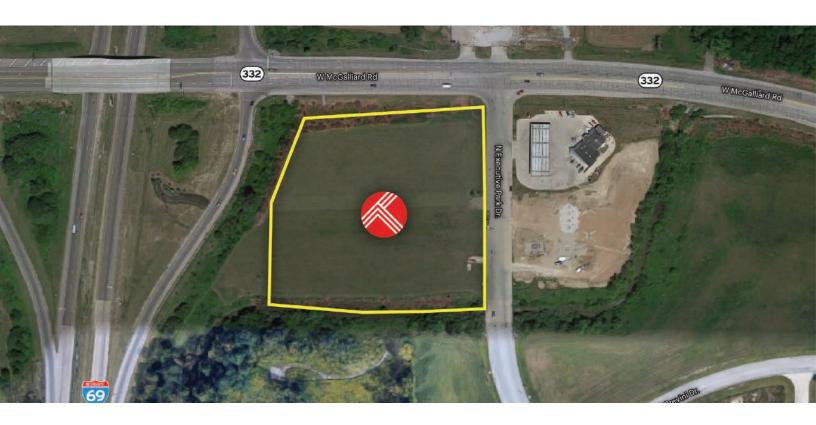

### Prime Lot Directly Off the Interstate on Primary Route to Ball State University

•GAS, C-STORE, LIQUOR, AND TRUCK STOP RESTRICTED• For Lease (BTS or Ground Lease), will sub divide the parcel.

Gateway to Ball State University, Muncie, and Yorktown. Located immediately east of the exit of I-69 to SR 332. Excellent, highly visible location for Hotel / Motel / QSR and for hospitals.

The site has everything; water, sewer, electric, all communication lines and shawl ready.

#### **OFFERING SUMMARY**

| Lease Rate:   | Contact Broker |
|---------------|----------------|
| Available SF: | 6.59 Acres     |
| Lot Size:     | 6.59 Acres     |
|               |                |

| DEMOGRAPHICS      | 1 MILE   | 5 MILES  | 10 MILES |
|-------------------|----------|----------|----------|
| Total Households  | 91       | 5,247    | 57,842   |
| Total Population  | 191      | 12,732   | 125,509  |
| Average HH Income | \$97,390 | \$82,728 | \$53,928 |