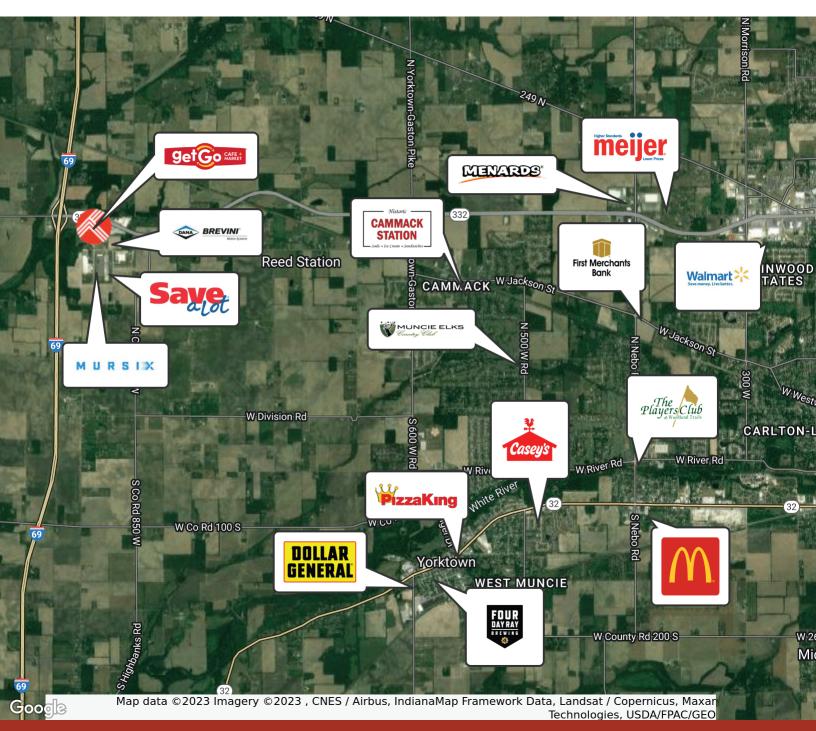

es and shawl ready.

#### **OFFERING SUMMARY**

| Lease Rate:   | Contact Broker |
|---------------|----------------|
| Available SF: | 6.59 Acres     |
| Lot Size:     | 6.59 Acres     |
|               |                |

| DEMOGRAPHICS      | 1 MILE   | 5 MILES  | 10 MILES |
|-------------------|----------|----------|----------|
| Total Households  | 91       | 5,247    | 57,842   |
| Total Population  | 191      | 12,732   | 125,509  |
| Average HH Income | \$97,390 | \$82,728 | \$53,928 |

#### BROKERAGE MANAGEMENT DEVELOPMENT



### I-69 & SR 332 Executive Park Rd. Yorktown, IN 47396 For Sale or Lease; Build to Suit

### Regional Map



BROKERAGE | MANAGEMENT | DEVELOPMENT



## I-69 & SR 332

Executive Park Rd. Yorktown, IN 47396 For Sale or Lease;Build to Suit

### Area Retailers



BROKERAGE | MANAGEMENT | DEVELOPMENT



# I-69 & SR 332

Executive Park Rd. Yorktown, IN 47396 For Sale or Lease; Build to Suit

### Demographics



| POPULATION           | 1 MILE | 5 MILES | 10 MILES |
|----------------------|--------|---------|----------|
| Total Population     | 191    | 12,732  | 125,509  |
| Average Age          | 43.5   | 42.0    | 38.1     |
| Average Age (Male)   | 42.7   | 41.7    | 36.3     |
| Average Age (Female) | 43.9   | 41.4    | 39.9     |

| HOUSEHOLDS & INCOME | 1 MILE    | 5 MILES   | 10 MILES  |
|---------------------|-----------|-----------|-----------|
| Total Households    | 91        | 5,247     | 57,842    |
| # of Persons per HH | 2.1       | 2.4       | 2.2       |
| Average HH Income   | \$97,390  | \$82,728  | \$53,928  |
| Average House Va