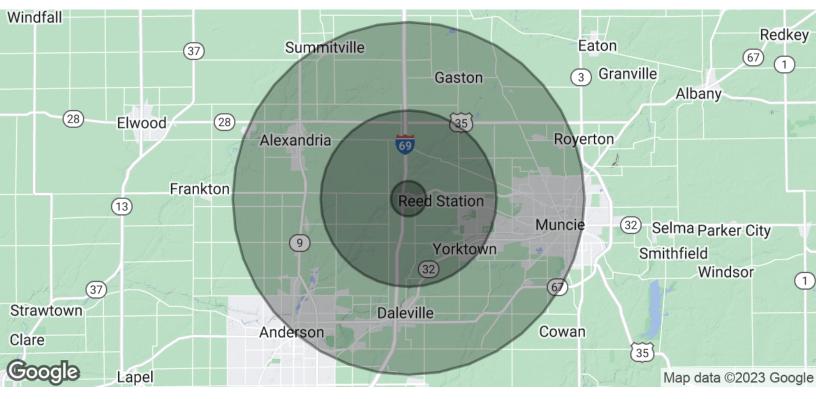

### Demographics

| POPULATION           | 1 MILE | 5 MILES | 10 MILES |
|----------------------|--------|---------|----------|
| Total Population     | 191    | 12,732  | 125,509  |
| Average Age          | 43.5   | 42.0    | 38.1     |
| Average Age (Male)   | 42.7   | 41.7    | 36.3     |
| Average Age (Female) | 43.9   | 41.4    | 39.9     |

| HOUSEHOLDS & INCOME | 1 MILE    | 5 MILES   | 10 MILES  |
|---------------------|-----------|-----------|-----------|
| Total Households    | 91        | 5,247     | 57,842    |
| # of Persons per HH | 2.1       | 2.4       | 2.2       |
| Average HH Income   | \$97,390  | \$82,728  | \$53,928  |
| Average House Value | \$219,073 | \$166,527 | \$102,448 |