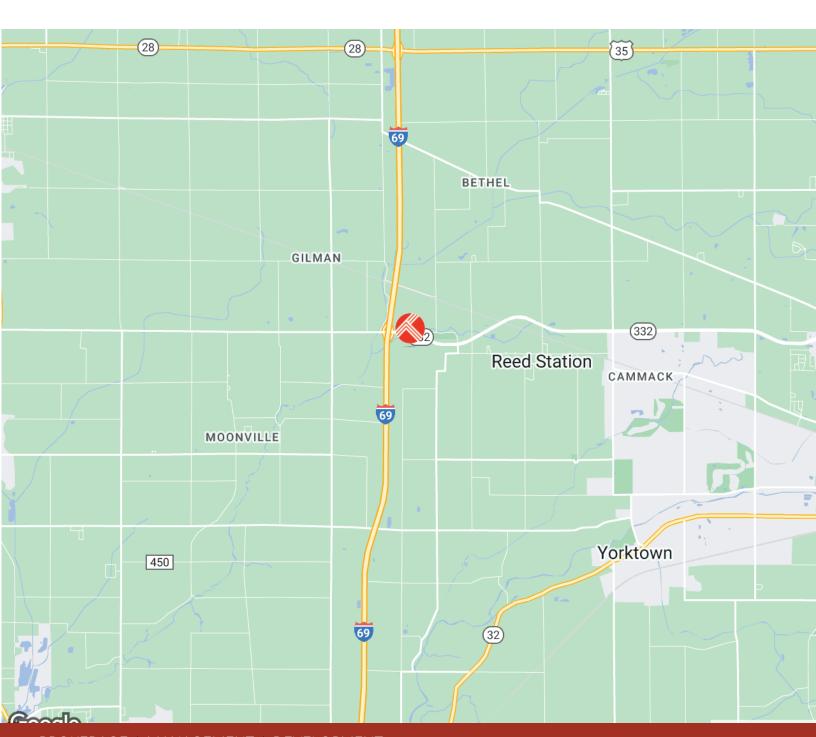

. Excellent, highly visible location for Hotel / Motel / QSR and for hospitals.

The site has everything; water, sewer, electric, all communication lines and shawl ready.

#### **OFFERING SUMMARY**

| Lease Rate:   | Contact Broker |
|---------------|----------------|
| Available SF: | 6.59 Acres     |
| Lot Size:     | 6.59 Acres     |
|               |                |

| DEMOGRAPHICS      | 1 MILE   | 5 MILES  | 10 MILES |
|-------------------|----------|----------|----------|
| Total Households  | 91       | 5,247    | 57,842   |
| Total Population  | 191      | 12,732   | 125,509  |
| Average HH Income | \$97,390 | \$82,728 | \$53,928 |

#### BROKERAGE MANAGEMENT DEVELOPMENT



### I-69 & SR 332 Executive Park Rd. Yorktown, IN 47396 For Sale or Lease; Build to Suit

### Regional Map



BROKERAGE | MANAGEMENT | DEVELOPMENT



## I-69 & SR 332

Executive Park Rd. Yorktown, IN 47396 For Sale or Lease;Build to Suit

### Area Retailers



BROKERAGE | MANAGEMENT | DEVELOPMENT



# I-69 & SR 332

Executive Park Rd. Yorktown, IN 47396 For Sale or Lease; Build to Suit

### Demographics



| POPULATION           | 1 MILE | 5 MILES | 10 MILES |
|----------------------|--------|---------|----------|
| Total Population     | 191    | 12,732  | 125,509  |
| Average Age          | 43.5   | 42.0    | 38.1     |
| Average Age (Male)   | 42.7   | 41.7    | 36.3     |
| Average Age (Female) | 43.9   | 41.4    | 39.9     |

| HOUSEHOLDS & INCOME | 1 MILE    | 5 MILES   | 10 MILES  |
|---------------------|-----------|-----------|-----------|
| Total Households    | 91        | 5,247     |