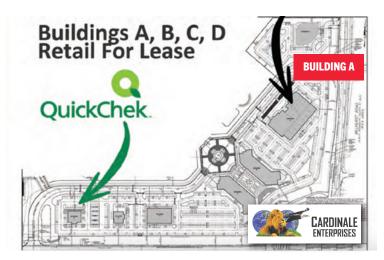

### **BUILDING A** – **AVAILABLE NOW** RETAIL/MEDICAL/GENERAL OFFICE SPACE

EXCLUSIVE LISTING ASSOCIATES:

#### **ABOUT THE PROPERTY**

Multi-Building Center, located in the heart of Manalapan, at the corner of Millhurst Road & Route 33 - the entrance piece to a 280 Single Family Home community - boasting beautiful homes, for Active Adults (55+). Building A features a ground level retail center with multi-level apartment residences above.