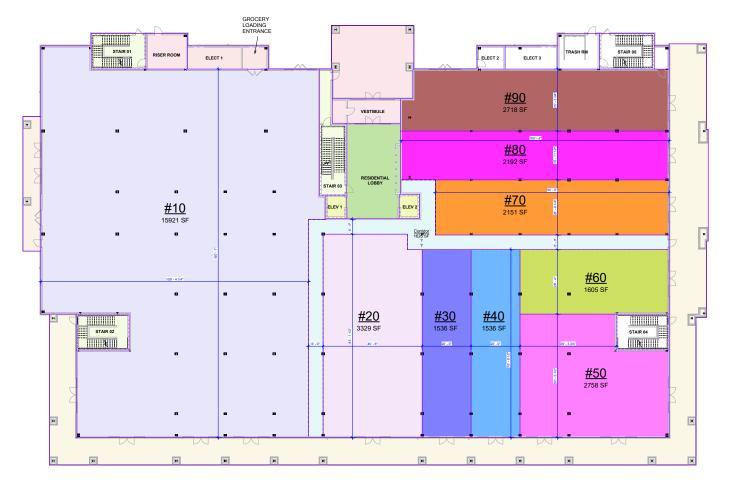

# FIRST FLOOR PLAN

PROPERTY ADDRESS

## MANALAPAN CROSSING

ROUTE 33 AND MILLHURST ROAD MANALAPAN, NJ 07726

1st Floor Plan - Lease Spaces

3

5