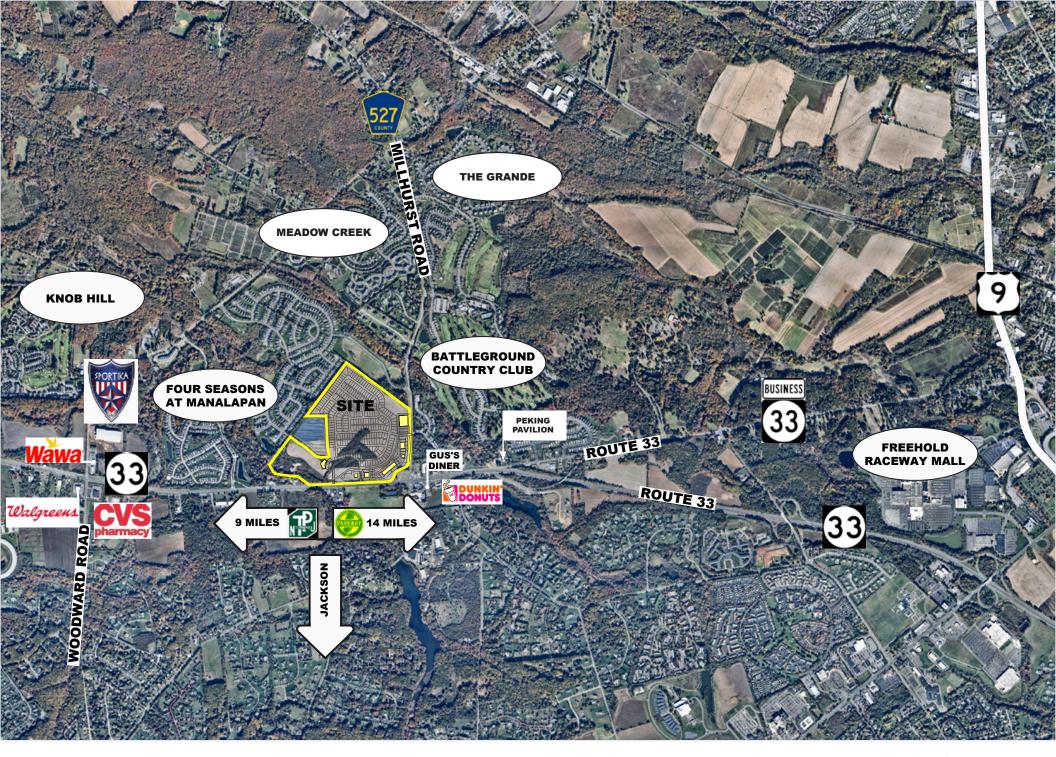

#### MANALAPAN CROSSING

6

With its location minutes from Route 9, The Garden State Parkway and The New Jersey Turnpike, Manalapan Crossing will offer residents of a 55+ luxury residential community (by K. Hov) and businesses a truly exceptional place to call home. The luxury residential community will be similar to the neighboring communities, such as K. Hov's Four Seasons.

Additionally, the 123 acres features luxury 55+ homes, and a variety of businesses along the outskirts of the property, allowing for the conveniences of nearby shopping and services.