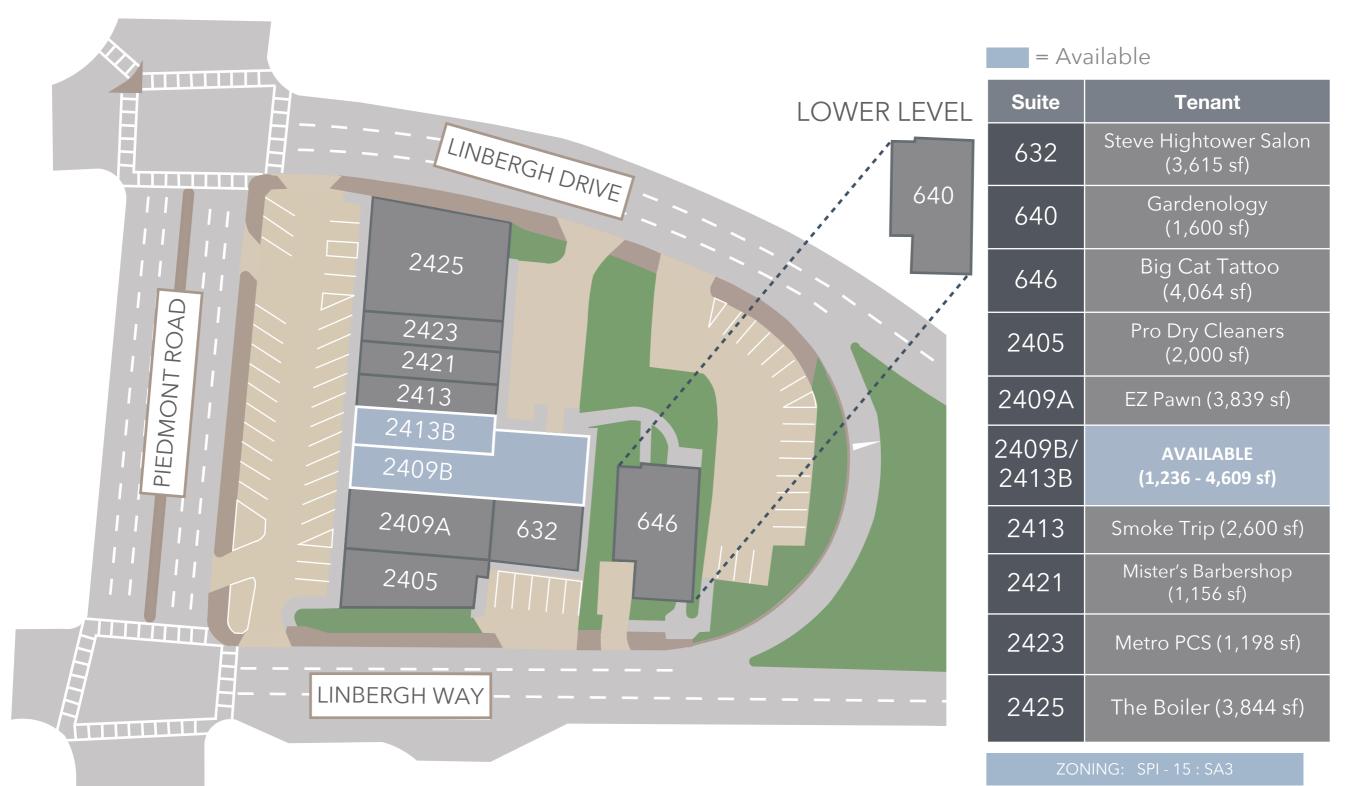

## 2405 PIEDMONT ROAD

2405 Piedmont Road Atlanta, Georgia 30324

Piedmont Road & Linbergh Way

2405 Piedmont, a 27,285 Square Foot Retail Strip Center, is located at the intersection of Piedmont Road and Lindberg Way in South Buckhead. The center has excellent Access to GA Hwy 400, I-85, I-75 and sits across the street from the Lindberg Marta Station. 2405 Piedmont offers excellent visibility with over 40,000 VPD and is well located to serve the surrounding neighborhoods.



### **2405 PIEDMONT ROAD**

2405 Piedmont Road Atlanta, Georgia 30324

Piedmont Road & Linbergh Way



CARTEL PROPERTIES



#### **DEMOGRAPHIC SNAPSHOT**

|                   | 1 mile    | 3 mile    | 5 mile    |
|-------------------|-----------|-----------|-----------|
| Population        | 18,495    | 170,108   | 379,137   |
| Average HHI       | \$114,934 | \$142,132 | \$135,107 |
| Median Age        | 36.5      | 38.4      | 37.6      |
| Total Households  | 9,773     | 88,758    | 180,728   |
| Daytime Employees | 11,218    | 207,927   | 519,619   |

## **2405 PIEDMONT ROAD**

2405 Piedmont Road Atlanta, Georgia 30324

Piedmont Road & Linbergh Way



| TRAFFIC COUNT               | 2022        |
|-----------------------------|-------------|
| Piedmont Rd (North of site) | 38,799 aadt |







# Site Analysis- Existing Conditions





**NILES BOLTON ASSOCIATES** 





Bill Dabney (404