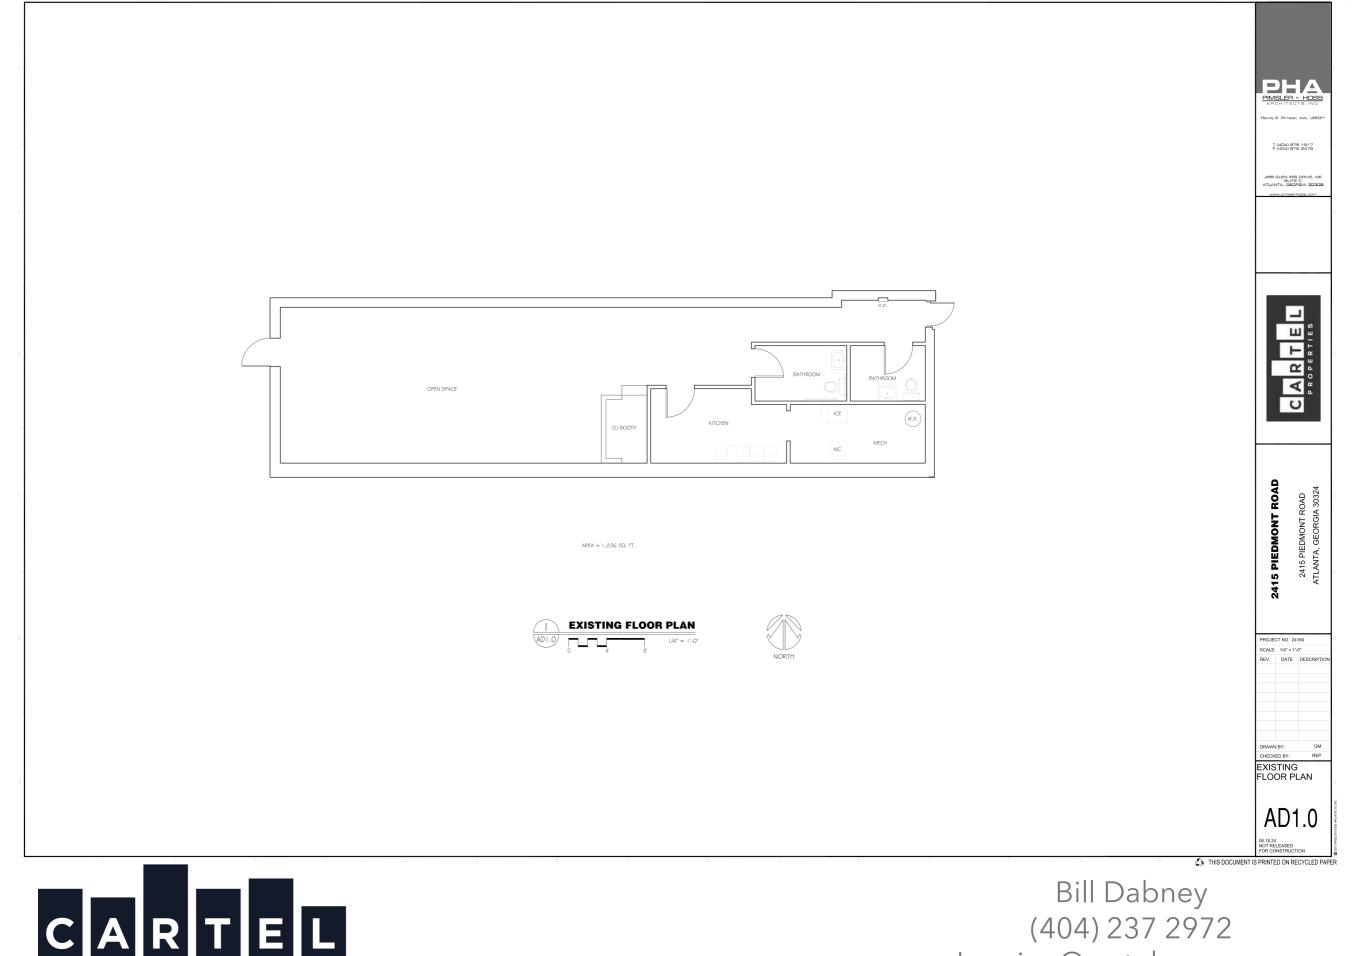

APHIC SNAPSHOT**

|                   | 1 mile    | 3 mile    | 5 mile    |
|-------------------|-----------|-----------|-----------|
| Population        | 18,495    | 170,108   | 379,137   |
| Average HHI       | \$114,934 | \$142,132 | \$135,107 |
| Median Age        | 36.5      | 38.4      | 37.6      |
| Total Households  | 9,773     | 88,758    | 180,728   |
| Daytime Employees | 11,218    | 207,927   | 519,619   |

## **2405 PIEDMONT ROAD**

2405 Piedmont Road Atlanta, Georgia 30324

Piedmont Road & Linbergh Way



| TRAFFIC COUNT               | 2022        |
|-----------------------------|-------------|
| Piedmont Rd (North of site) | 38,799 aadt |







# Site Analysis- Existing Conditions





**NILES BOLTON ASSOCIATES** 





Bill Dabney (404) 237 2972 Leasing@cartelgroup.com



PROPERTIES

Leasing@cartelgroup.com