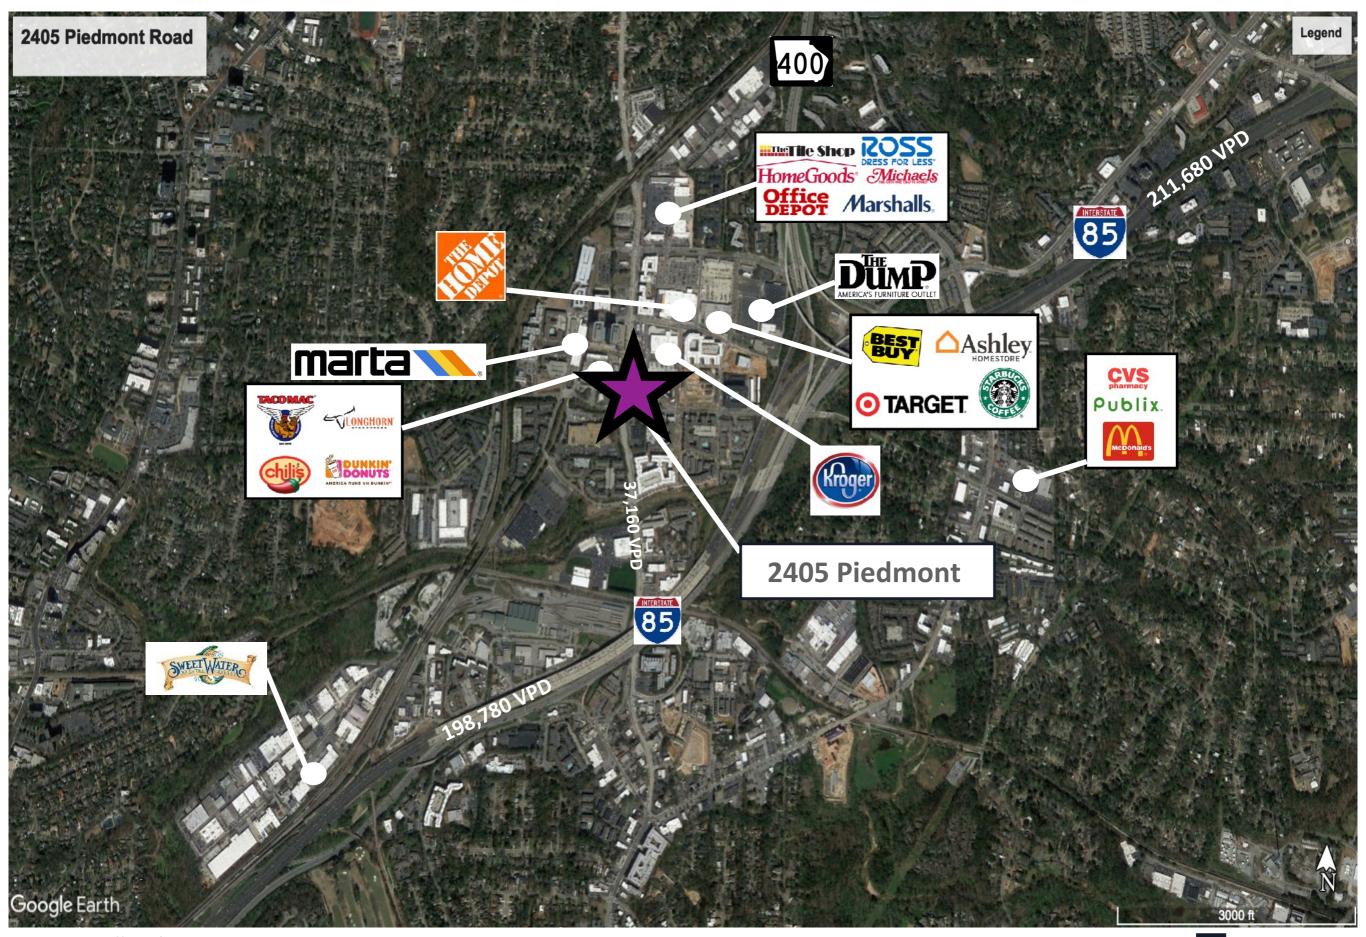

## 2405 PIEDMONT ROAD

2405 Piedmont Road Atlanta, Georgia 30324

Piedmont Road & Linbergh Way

2405 Piedmont, a 27,285 Square Foot Retail Strip Center, is located at the intersection of Piedmont Road and Lindberg Way in South Buckhead. The center has excellent Access to GA Hwy 400, I-85, I-75 and sits across the street from the Lindberg Marta Station. 2405 Piedmont offers excellent visibility with over 40,000 VPD and is well located to serve the surrounding neighborhoods.

## **2405 PIEDMONT ROAD**

2405 Piedmont Road Atlanta, Georgia 30324

Piedmont Road & Linbergh Way

| TRAFFIC COUNT               | 2022        |
|-----------------------------|-------------|
| Piedmont Rd (North of site) | 38,799 aadt |