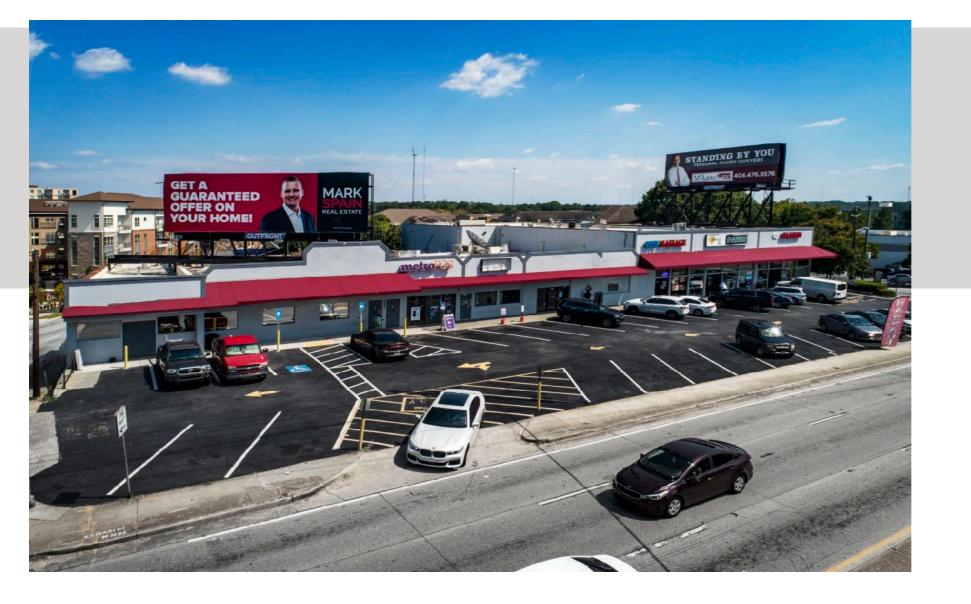

## 2405 PIEDMONT ROAD

2405 Piedmont Road Atlanta, Georgia 30324

Piedmont Road & Linbergh Way

2405 Piedmont, a 27,285 Square Foot Retail Strip Center, is located at the intersection of Piedmont Road and Lindberg Way in South Buckhead. The center has excellent Access to GA Hwy 400, I-85, I-75 and sits across the street from the Lindberg Marta Station. 2405 Piedmont offers excellent visibility with over 40,000 VPD and is well located to serve the surrounding neighborhoods.