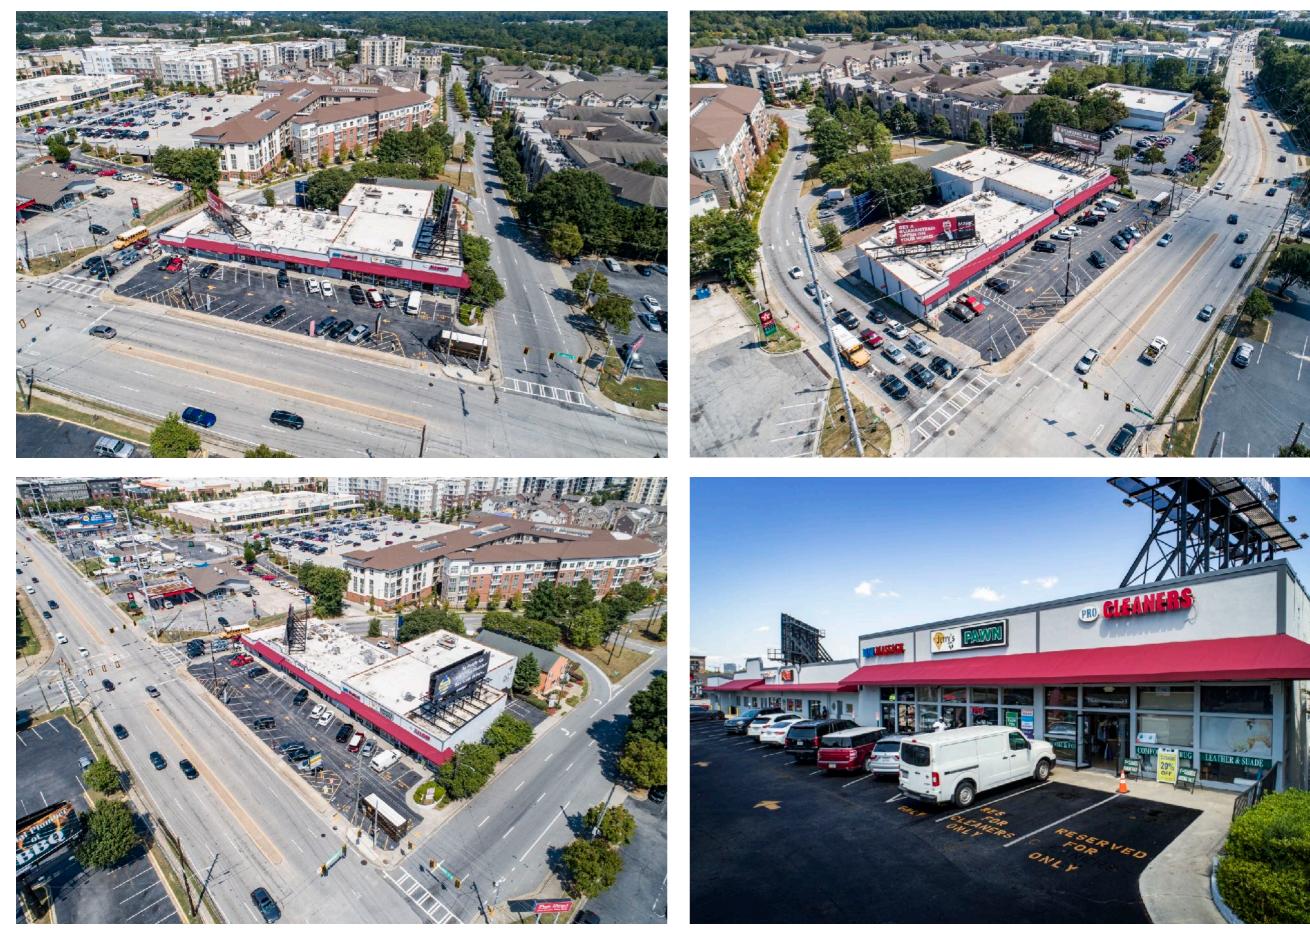

## 2405 PIEDMONT ROAD

2405 Piedmont Road Atlanta, Georgia 30324

Piedmont Road & Linbergh Way

2405 Piedmont, a 27,285 Square Foot Retail Strip Center, is located at the intersection of Piedmont Road and Lindberg Way in South Buckhead. The center has excellent Access to GA Hwy 400, I-85, I-75 and sits across the street from the Lindberg Marta Station. 2405 Piedmont offers excellent visibility with over 40,000 VPD and is well located to serve the surrounding neighborhoods.