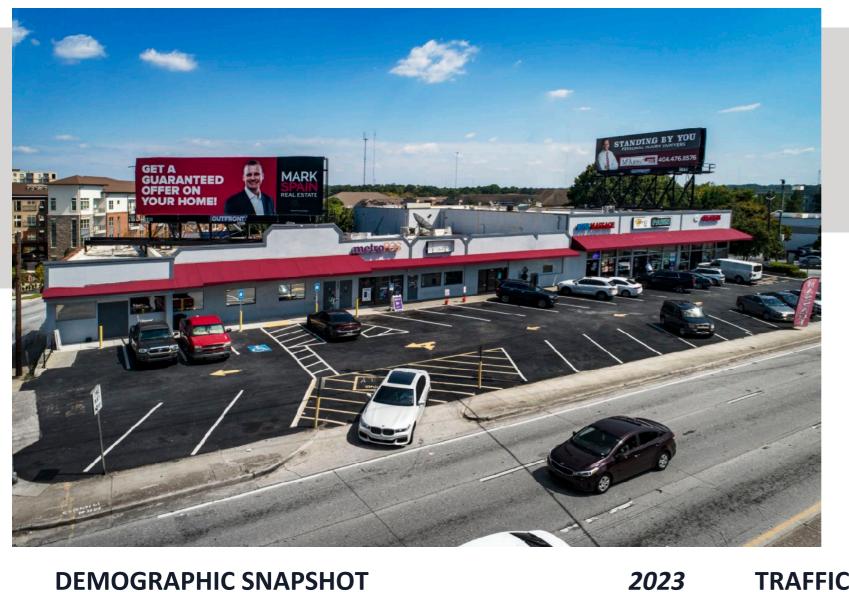

#### **DEMOGRAPHIC SNAPSHOT**

|                   | 1 mile    | 3 mile    | 5 mile    |
|-------------------|-----------|-----------|-----------|
| Population        | 18,495    | 170,108   | 379,137   |
| Average HHI       | \$114,934 | \$142,132 | \$135,107 |
| Median Age        | 36.5      | 38.4      | 37.6      |
| Total Households  | 9,773     | 88,758    | 180,728   |
| Daytime Employees | 11,218    | 207,927   | 519,619   |

## **2405 PIEDMONT ROAD**

2405 Piedmont Road Atlanta, Georgia 30324

Piedmont Road & Linbergh Way

| TRAFFIC COUNT               | 2022        |
|-----------------------------|-------------|
| Piedmont Rd (North of site) | 38,799 aadt |