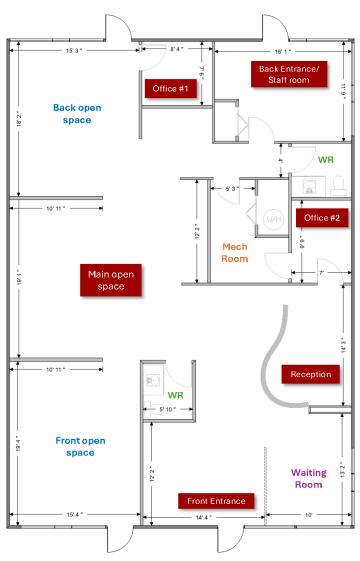

#### **HERITAGE VILLAGE**

2,330 Square Feet well maintained double unit in very busy commercial centre. This location has great signage exposure on both sides of the building and includes:

- Large open middle space (previously a dentist office)
- » Modern reception area with large waiting area
- » Bright open kitchen / lunchroom with separate entrance
- » Two separate work spaces with large windows and separate doors

#### **PROPERTY DETAILS & FLOOR PLAN**