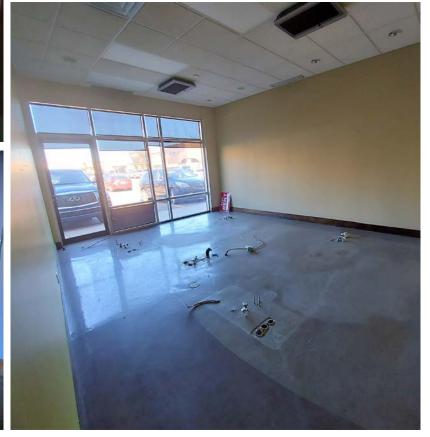

# **PROPERTY PHOTOS**

#### **HERITAGE VILLAGE**

2,330 Square Feet well maintained double unit in very busy commercial centre. This location has great signage exposure on both sides of the building and includes:

- Large open middle space (previously a dentist office)
- » Modern reception area with large waiting area
- » Bright open kitchen / lunchroom with separate entrance
- » Two separate work spaces with large windows and separate doors