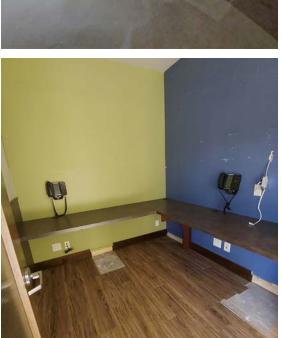

## **MORE PROPERTY PHOTOS**

#### **HERITAGE VILLAGE**

2,330 Square Feet well maintained double unit in very busy commercial centre. This location has great signage exposure on both sides of the building and includes:

- Large open middle space (previously a dentist office)
- » Modern reception area with large waiting area
- » Bright open kitchen / lunchroom with separate entrance
- » Two separate work spaces with large windows and separate doors