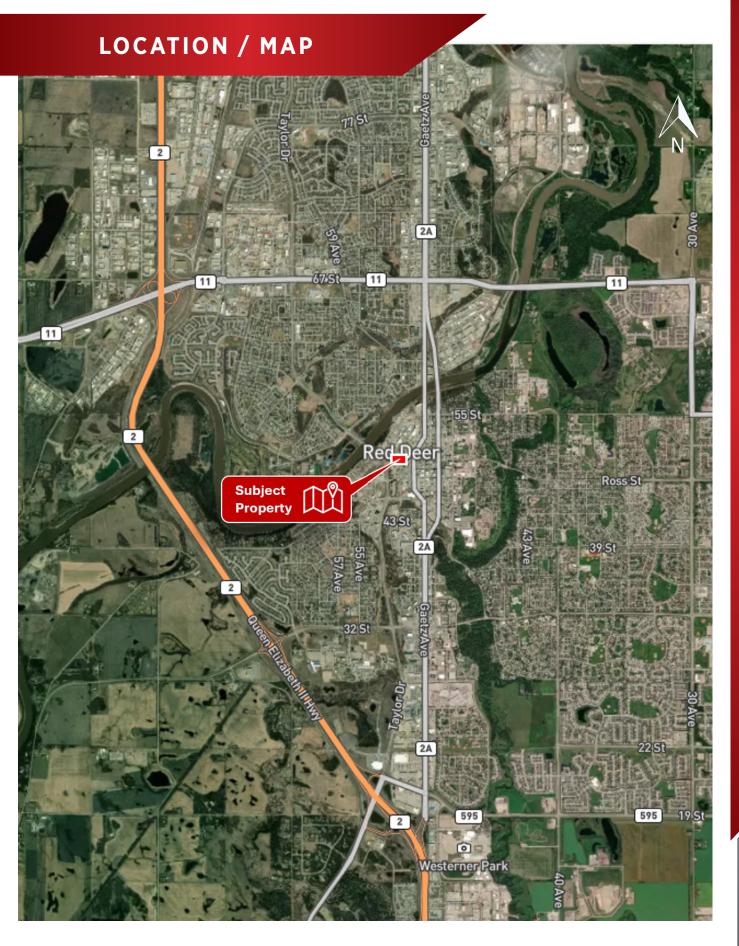

## THE PROPERTY

5212 48 STREET #C107 & 108

### PROPERTY DETAILS

5212 48 St #C107 & 108 **MUNICIPAL:** Red Deer **LEGAL LAND** Condo Plan: 0221935 **DESCRIPTION:** Units: #7 & 8 **TOTAL SIZE:** Total Size of Condo Unit SF of double unit ± 2,330 SF **YEAR BUILT:** 2001 **ZONING:** DC6 **PARKING:** Paved common parking lot **TAXES:** \$12,456.24 for 2024