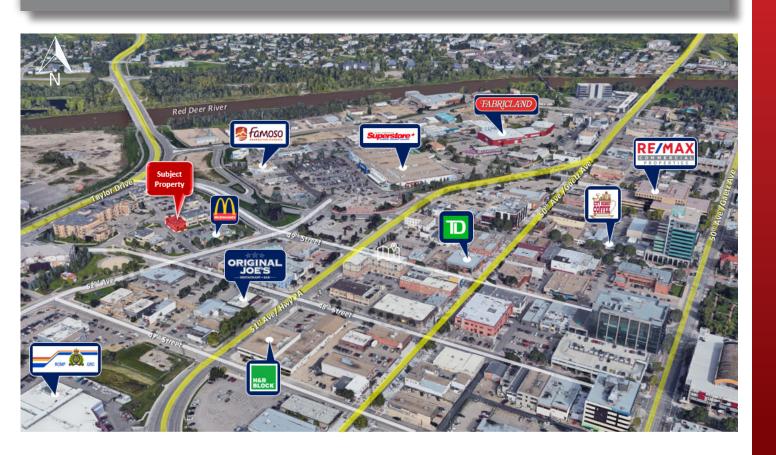

#### **HERITAGE VILLAGE**

2,330 Square Feet well maintained double unit in very busy commercial centre. This location has great signage exposure on both sides of the building and includes:

- Large open middle space (previously a dentist office)
- » Modern reception area with large waiting area
- » Bright open kitchen / lunchroom with separate entrance
- » Two separate work spaces with large windows and separate doors

- » Easy access to Taylor Drive
- » Additional storage spaces
- » One staff washroom and one client washroom in the front
- » Excellent parking for staff and clients
- » Zoning = DC6
- » Two offices

The lease price on this unit is starting at \$14.00 Per SF with the operating cost being estimated at \$12.39 Per SF for the 2024 year. This property is also available for sale at \$659,000.