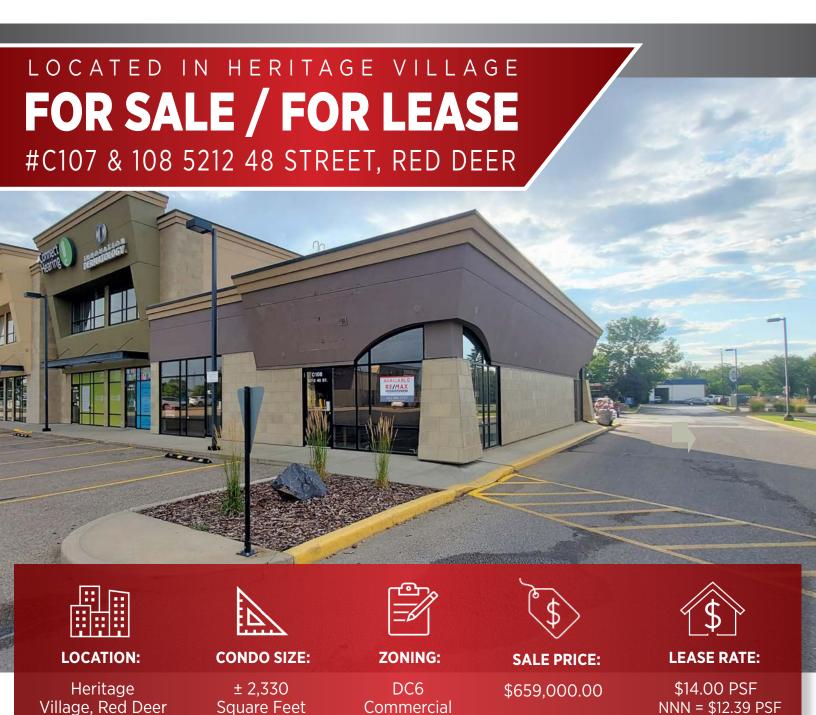

## THE PROPERTY

5212 48 STREET #C107 & 108

#### **HERITAGE VILLAGE**

2,330 Square Feet well maintained double unit in very busy commercial centre. This location has great signage exposure on both sides of the building and includes:

- Large open middle space (previously a dentist office)
- » Modern reception area with large waiting area
- » Bright open kitchen / lunchroom with separate entrance
- » Two separate work spaces with large windows and separate doors

- » Easy access to Taylor Drive
- » Additional storage spaces
- » One staff washroom and one client washroom in the front
- » Excellent parking for staff and clients
- » Zoning = DC6
- » Two offices

The lease price on this unit is starting at \$14.00 Per SF with the operating cost being estimated at \$12.39 Per SF for the 2024 year. This property is also available for sale at \$659,000.

### PROPERTY DETAILS

5212 48 St #C107 & 108 **MUNICIPAL:** Red Deer **LEGAL LAND** Condo Plan: 0221935 **DESCRIPTION:** Units: #7 & 8 **TOTAL SIZE:** Total Size of Condo Unit SF of double unit ± 2,330 SF **YEAR BUILT:** 2001 **ZONING:** DC6 **PARKING:** Paved common parking lot **TAXES:** \$12,456.24 for 2024

\$962.02 /Monthly

**FOR SALE** 

**CONDO FEES:** 

**SALE PRICE:** \$659,000.00

**FOR LEASE** 

**LEASE PRICE:** \$14.00 PSF / \$2,718.33 Monthly

NNN COST: \$12.39 PSF / \$2,405.72 Monthly

**TOTAL:** = \$5,124.05 Monthly