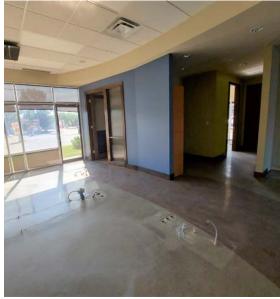

## **MORE PROPERTY PHOTOS**

#### **HERITAGE VILLAGE**

2,330 Square Feet well maintained double unit in very busy commercial centre. This location has great signage exposure on both sides of the building and includes:

- Large open middle space (previously a dentist office)
- » Modern reception area with large waiting area
- » Bright open kitchen / lunchroom with separate entrance
- » Two separate work spaces with large windows and separate doors