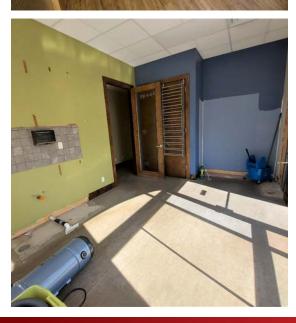

## **MORE PROPERTY PHOTOS**

#### **HERITAGE VILLAGE**

2,330 Square Feet well maintained double unit in very busy commercial centre. This location has great signage exposure on both sides of the building and includes:

- Large open middle space (previously a dentist office)
- » Modern reception area with large waiting area
- » Bright open kitchen / lunchroom with separate entrance
- » Two separate work spaces with large windows and separate doors