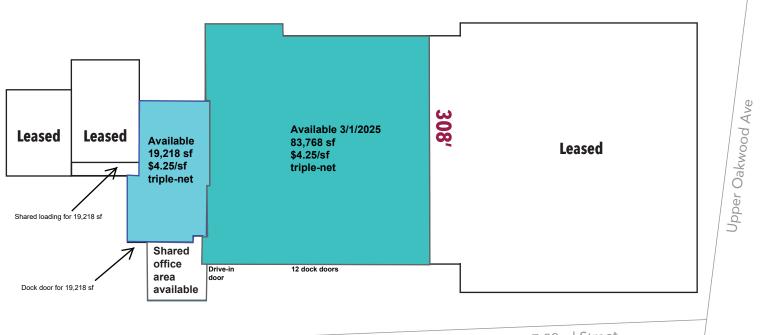

19,218 to 102,986 sf of industrial space AVAILABLE

## **SITE PLAN**

E 22nd Street

## **SPACE FEATURES**

- \$4.25 SF triple-net rent
- 18' clear height
- Heated & sprinklered space
- Excellent loading
- Will divide