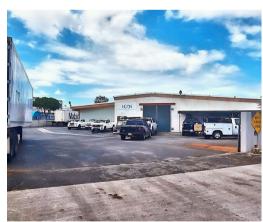

#### **Opportunity Summary**

Presented by Ronald R Barron (S) of York & Co, Inc., this is a unique chance for investors to acquire a leasehold property with two tenants in place, terms available upon request. The surrounding yard area is available for truck staging or car sales. The property boasts a 16,000+ square foot warehouse, as well as paved parking and loading areas.

## **Additional Features**

- Surrounding yard area available for truck staging or car sales.
- Two sublease tenants with terms available upon request.
- Lease Expiration: 11/14/2043
- Current Ground Rent: Available upon request