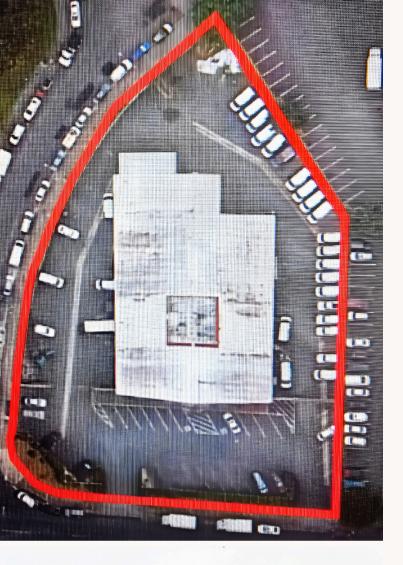

#### **Opportunity Summary**

Presented by Ronald R Barron (S) of York & Co, Inc., this is a unique chance for investors to acquire a leasehold property with two tenants in place, terms available upon request. The surrounding yard area is available for truck staging or car sales. The property boasts a 16,000+ square foot warehouse, as well as paved parking and loading areas.

Located in the desirable Mapunapuna Industrial Park, the property sits on the corner of busy Mapunapuna and Paa Streets within close proximity to major arterial roads, Nimitz Highway, Moanalua Freeway, H-1 and H-3 Highways. It is also within a 10-minute drive to the Daniel K. Inouye International Airport, Honolulu Harbor, Tripler Army Medical Center and the Joint Base Pearl Harbor Hickam.

# **Property Details**

- TMK: (I) 1-1-7: Parcel 40
- Zoning: B-2, Business Community
- Land Area: 60,023 Square Feet
- Building Area: 16,000 Square Feet
- Parking Stalls: 35+
- Driver Ins: (2) 8' x 10'
- Ceiling Height: 14' at Eaves,
   24' at Center
- Purchase Price: \$2,000,000.00