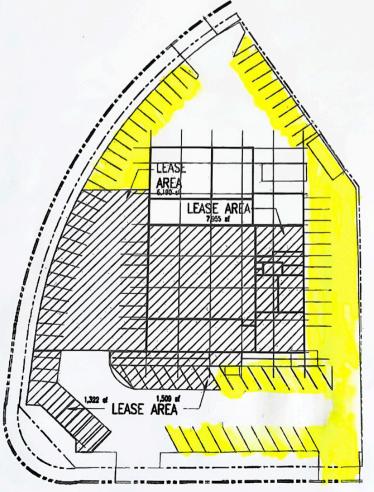

#### **Opportunity Summary**

Presented by Ronald R Barron (S) of York & Co, Inc., this is a unique chance for investors to acquire a leasehold property with two tenants in place, terms available upon request. The surrounding yard area is available for truck staging or car sales. The property boasts a 16,000+ square foot warehouse, as well as paved parking and loading areas.

## **Additional Features**

- Surrounding yard area available for truck staging or car sales.
- Two sublease tenants with terms available upon request.
- Lease Expiration: 11/14/2043
- Current Ground Rent: Available upon request