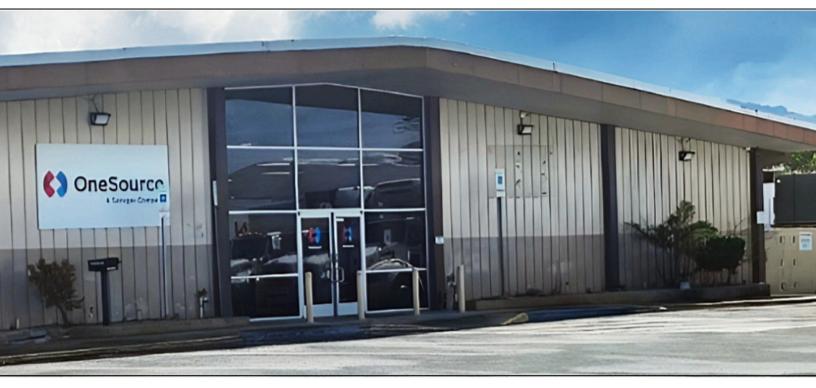

#### **Opportunity Summary**

Presented by Ronald R Barron (S) of York & Co, Inc., this is a unique chance for investors to acquire a leasehold property with two tenants in place, terms available upon request. The surrounding yard area is available for truck staging or car sales. The property boasts a 16,000+ square foot warehouse, as well as paved parking and loading areas.

Located in the desirable Mapunapuna Industrial Park, the property sits on the corner of busy Mapunapuna and Paa Streets within close proximity to major arterial roads, Nimitz Highway, Moanalua Freeway, H-1 and H-3 Highways. It is also within a 10-minute drive to the Daniel K. Inouye International Airport, Honolulu Harbor, Tripler Army Medical Center and the Joint Base Pearl Harbor Hickam.