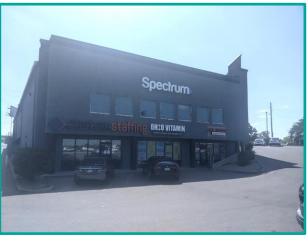

## Plaza 41

1201-1212 North Bechtle Avenue Springfield, Ohio 45504

- •19,247 sf center located on the corner of N. Bechtle & W. 1st Street
- •1,600 sf former Total Nutrition space available
- •Great location in growing retail trade area with Target, Super Wal-Mart, Home Depot, Kroger, Meijer, Marshalls, Hobby Lobby Best Buy, Lowes, and Kohl's!
- •Over 27,000 VPD; US 68 at SR 41 Exit over 55,000 VPD
- •2 miles from Wittenberg University
- •Pylon Signage Available
- •\$24.00 + \$5.34 NNN