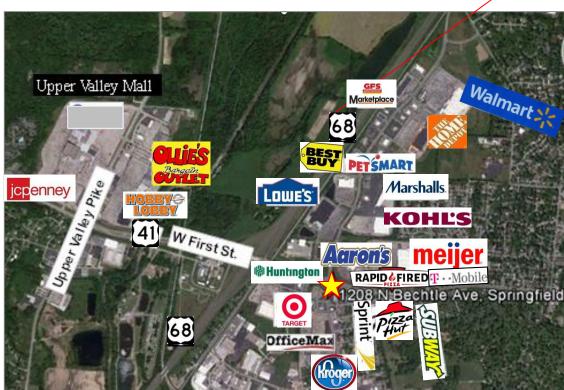

## Plaza 41

1201-1212 North Bechtle Avenue Springfield, Ohio 45504

- •19,247 sf center located on the corner of N. Bechtle & W. 1st Street
- •1,600 sf former Total Nutrition space available
- •Great location in growing retail trade area with Target, Super Wal-Mart, Home Depot, Kroger, Meijer, Marshalls, Hobby Lobby Best Buy, Lowes, and Kohl's!
- •Over 27,000 VPD; US 68 at SR 41 Exit over 55,000 VPD
- •2 miles from Wittenberg University
- •Pylon Signage Available
- •\$24.00 + \$5.34 NNN