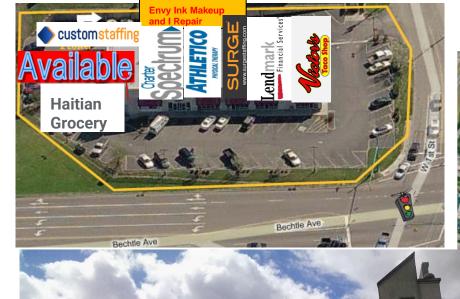

## Plaza 41

1201-1212 North Bechtle Avenue Springfield, Ohio 45504

- •19,247 sf center located on the corner of N. Bechtle & W. 1st Street
- •1,600 sf former Total Nutrition space available
- •Great location in growing retail trade area with Target, Super Wal-Mart, Home Depot, Kroger, Meijer, Marshalls, Hobby Lobby Best Buy, Lowes, and Kohl's!
- •Over 27,000 VPD; US 68 at SR 41 Exit over 55,000 VPD
- •2 miles from Wittenberg University
- •Pylon Signage Available
- •\$24.00 + \$5.34 NNN