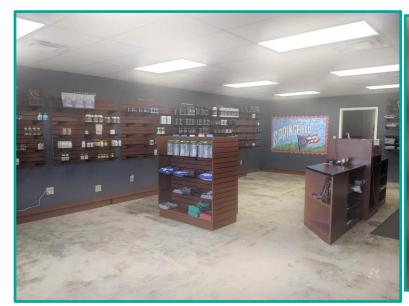

## Plaza 41

1201-1212 North Bechtle Avenue Springfield, Ohio 45504

- •19,247 sf center located on the corner of N. Bechtle & W. 1st Street
- •1,600 sf former Total Nutrition space available
- •Great location in growing retail trade area with Target, Super Wal-Mart, Home Depot, Kroger, Meijer, Marshalls, Hobby Lobby Best Buy, Lowes, and Kohl's!
- •Over 27,000 VPD; US 68 at SR 41 Exit over 55,000 VPD
- •2 miles from Wittenberg University
- •Pylon Signage Available
- •\$24.00 + \$5.34 NNN