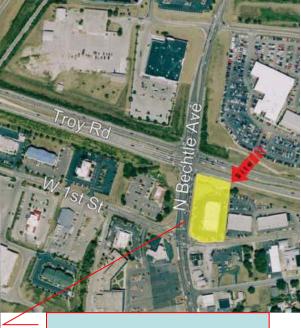

Equity | O: 937.291.1179 | F: 937.291.1547 | <u>www.equity.net</u> 11 West Monument Avenue, Suite 506 | Dayton, OH 45402

Prime Corner
Lot Available
Pylon Signage
at main
intersection

Traffic Light at busy intersection Street Retail!