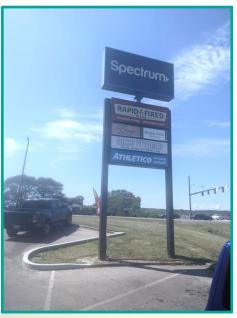

## Plaza 41

1201-1212 North Bechtle Avenue Springfield, Ohio 45504

- •19,247 sf center located on the corner of N. Bechtle & W. 1st Street
- •1,600 sf former Total Nutrition space available
- •Great location in growing retail trade area with Target, Super Wal-Mart, Home Depot, Kroger, Meijer, Marshalls, Hobby Lobby Best Buy, Lowes, and Kohl's!
- •Over 27,000 VPD; US 68 at SR 41 Exit over 55,000 VPD
- •2 miles from Wittenberg University
- •Pylon Signage Available
- •\$24.00 + \$5.34 NNN