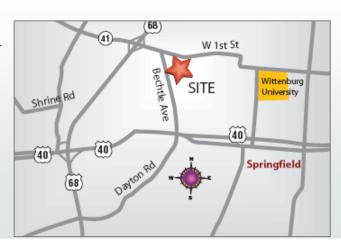

## Plaza 41

1201-1212 North Bechtle Avenue Springfield, Ohio 45504

- •19,247 sf center located on the corner of N. Bechtle & W. 1st Street
- •1,600 sf former Total Nutrition space available
- •Great location in growing retail trade area with Target, Super Wal-Mart, Home Depot, Kroger, Meijer, Marshalls, Hobby Lobby Best Buy, Lowes, and Kohl's!
- •Over 27,000 VPD; US 68 at SR 41 Exit over 55,000 VPD
- •2 miles from Wittenberg University
- •Pylon Signage Available
- •\$24.00 + \$5.34 NNN