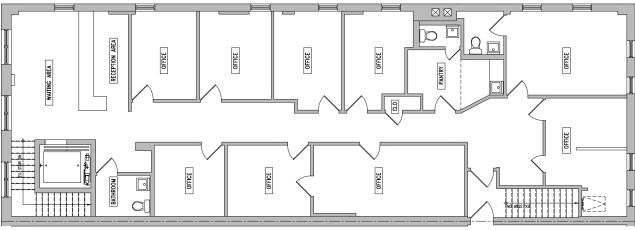

## 394 Old Country Road

Garden City | New York

SPACES: 190 SF - 1,500 SF

RENT: \$28 / SF + \$3.5 / ELECTRIC

TERM: **NEGOTIABLE** 

1 minute drive to Mineola Station

25 minute drive to John F. Kennedy International Airport

## 394 Old Country Road

Garden City | New York