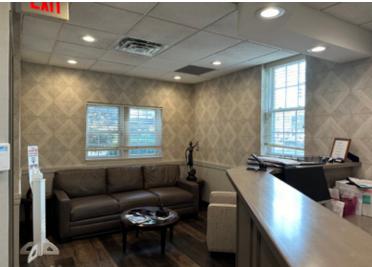

## 394 Old Country Road

Garden City | New York

SPACES: 190 SF - 1,500 SF

RENT: \$28 / SF + \$3.5 / ELECTRIC

TERM: **NEGOTIABLE** 

1 minute drive to Mineola Station

25 minute drive to John F. Kennedy International Airport

## 394 Old Country Road

Garden City | New York