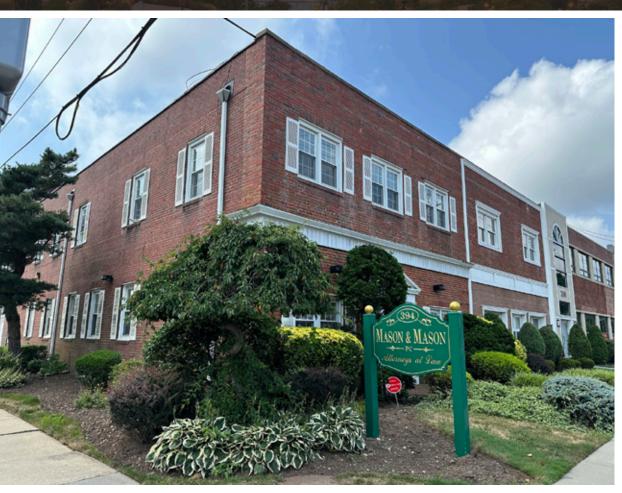

## 394 Old Country Road

Garden City | New York

SPACES: 190 SF - 1,500 SF

RENT: \$28 / SF + \$3.5 / ELECTRIC

TERM: **NEGOTIABLE** 

1 minute drive to Mineola Station

25 minute drive to John F. Kennedy International Airport

## 394 Old Country Road

Garden City | New York