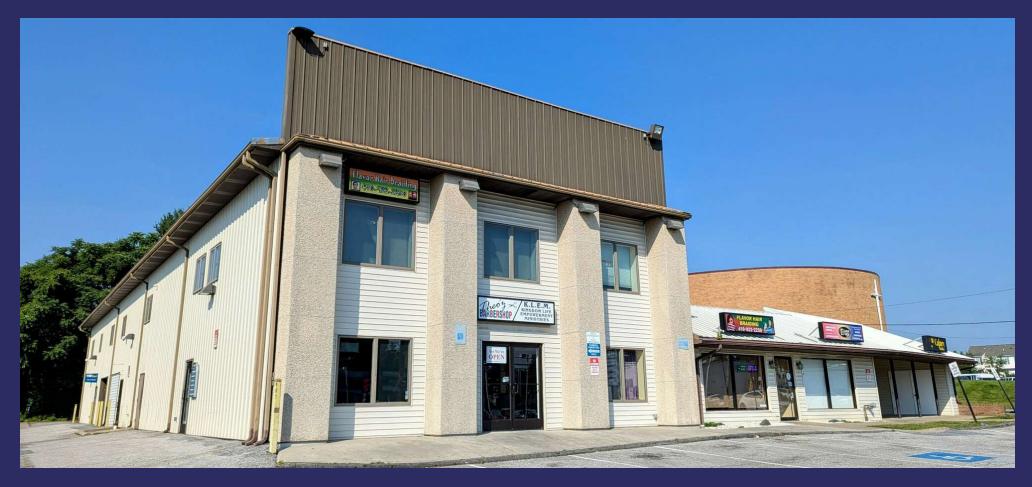

#### PROPERTY OVERVIEW

Featuring a versatile commercial property offering an ideal blend of retail, office, and warehouse space, perfectly suited to accommodate a diverse group of tenants. With 2,300 square feet of recently renovated retail storefront and 2,200 square feet of highly functional warehouse space currently available for lease, this freestanding property presents a unique opportunity for businesses seeking a dynamic and adaptable space.

#### PROPERTY HIGHLIGHTS

- High visibility location in a bustling commercial area, ensuring excellent exposure and accessibility for customers and clients.
- Proximity to major transportation routes enhances convenience for logistics and commuting.
- Competitive rates make this an attractive opportunity for businesses seeking to establish or expand their presence in the area.
- This is an ideal opportunity for a business owner looking to become an owner/user of the property rather than leasing the available space.

#### 9405 Liberty Road

Randallstown, MD