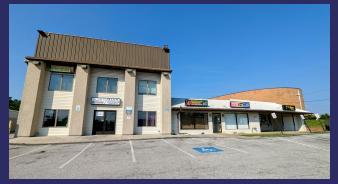

#### PROPERTY OVERVIEW

Featuring a versatile commercial property offering an ideal blend of retail, office, and warehouse space, perfectly suited to accommodate a diverse group of tenants. With 2,300 square feet of recently renovated retail storefront and 2,200 square feet of highly functional warehouse space currently available for lease, this freestanding property presents a unique opportunity for businesses seeking a dynamic and adaptable space.

#### PROPERTY HIGHLIGHTS

- High visibility location in a bustling commercial area, ensuring excellent exposure and accessibility for customers and clients.
- Proximity to major transportation routes enhances convenience for logistics and commuting.
- Competitive rates make this an attractive opportunity for businesses seeking to establish or expand their presence in the area.
- This is an ideal opportunity for a business owner looking to become an owner/user of the property rather than leasing the available space.