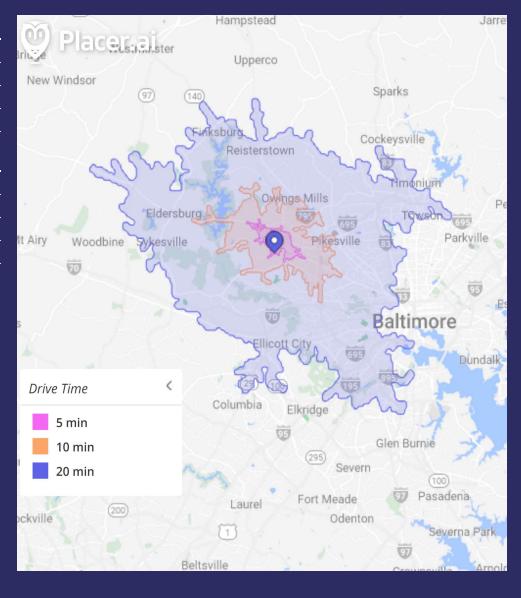

## Demographics Map & Report

| POPULATION           | 0.25 MILES | 0.5 MILES | 1 MILE |
|----------------------|------------|-----------|--------|
| Total Population     | 933        | 3,838     | 12,959 |
| Average Age          | 42.1       | 40.9      | 41.8   |
| Average Age (Male)   | 35.5       | 35.2      | 38.5   |
| Average Age (Female) | 44.1       | 42.9      | 44.3   |

| HOUSEHOLDS & INCOME | 0.25 MILES | 0.5 MILES | 1 MILE    |
|---------------------|------------|-----------|-----------|
| Total Households    | 339        | 1,380     | 4,729     |
| # of Persons per HH | 2.8        | 2.8       | 2.7       |
| Average HH Income   | \$77,471   | \$81,168  | \$90,572  |
| Average House Value | \$300,774  | \$287,883 | \$271,972 |

2020 American Community Survey (ACS)

Jake Max
Associate

O: 443.921.9344 | C: 443.955.8365

www.troutdaniel.com