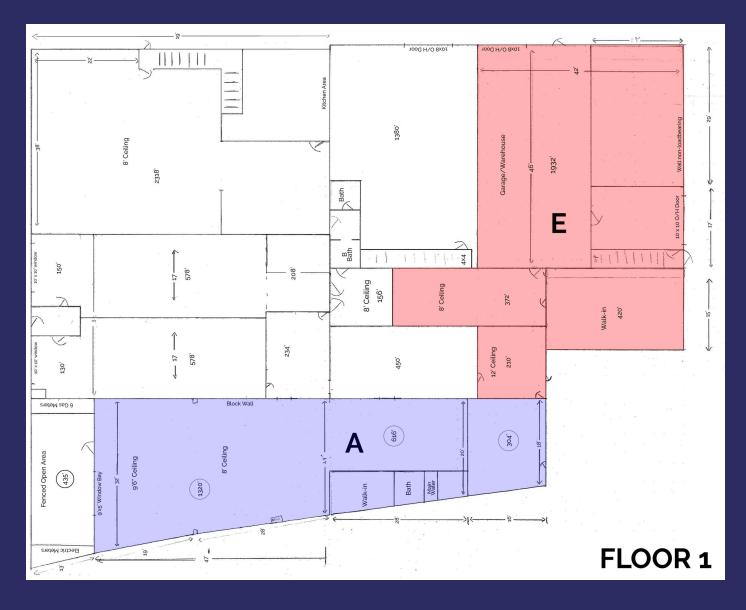

#### **OFFERING SUMMARY**

| Sale Price:    | 2,000,000        |
|----------------|------------------|
| Building Size: | 17,000 SF        |
| Available SF:  | 2,200 - 2,300 SF |
| Renovated:     | 2005             |
| Zoning:        | BR AS            |

#### PROPERTY OVERVIEW

Featuring a versatile commercial property offering an ideal blend of retail, office, and warehouse space, perfectly suited to accommodate a diverse group of tenants. With 2,300 square feet of recently renovated retail storefront and 2,200 square feet of highly functional warehouse space currently available for lease, this freestanding property presents a unique opportunity for businesses seeking a dynamic and adaptable space.