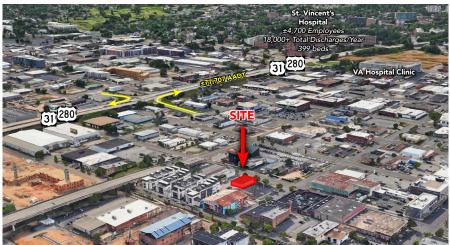

#### LOCATION:

Conveniently located on 2nd Ave South near Rotary Trail and The Battery

#### **DETAILS:**

- Roll-up door
- Drive in
- Easy Access to US 31/Hwy 280
- Signage opportunity
- Zoned M-1