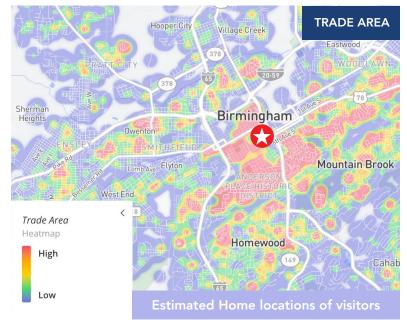

### LOCATED IN ACTIVE CORRIDOR NEAR RETAIL, RESTAURANTS AND RECREATION

| 12 MONTH DEMOGRAPHICS WITHIN 1000 FT |            |  |
|--------------------------------------|------------|--|
| Visits                               | 1.2M       |  |
| Visitors                             | 389.5K     |  |
| Visit Frequency                      | 3.15x      |  |
| Avg Dwell Time                       | 33 minutes |  |

1.2M VISITS

\$50K+
EMPLOYEES
WITHIN 1 MILE

389.5K VISITORS