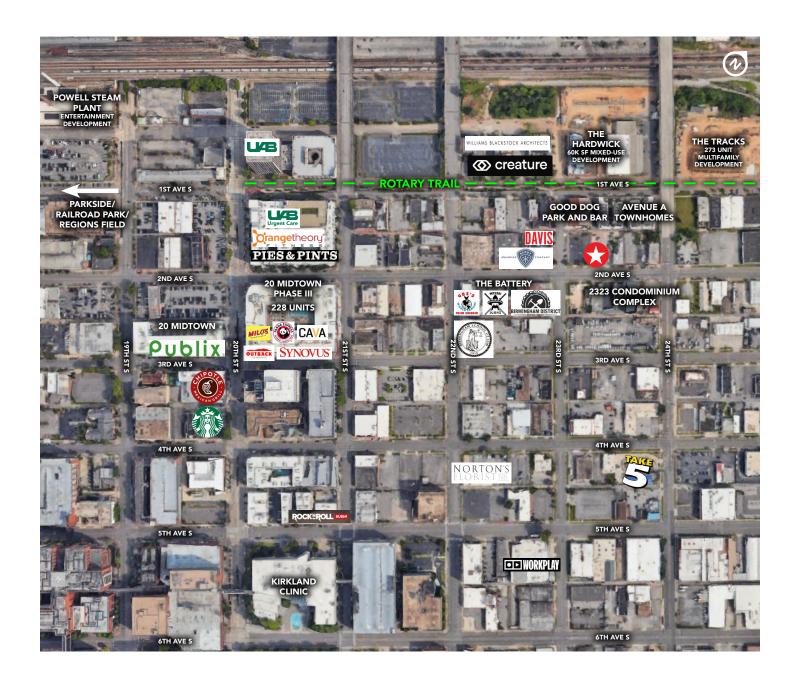

#### LOCATION:

Conveniently located on 2nd Ave South near Rotary Trail and The Battery

### LOCATED IN ACTIVE CORRIDOR NEAR RETAIL, RESTAURANTS AND RECREATION

| 12 MONTH DEMOGRAPHICS WITHIN 1000 FT |            |  |
|--------------------------------------|------------|--|
| Visits                               | 1.2M       |  |
| Visitors                             | 389.5K     |  |
| Visit Frequency                      | 3.15x      |  |
| Avg Dwell Time                       | 33 minutes |  |