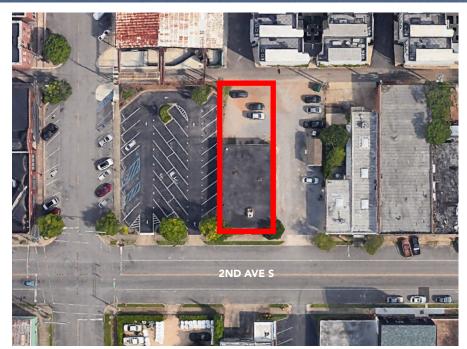

## **BUILDING FOR LEASE**

2308 2nd Ave South, Birmingham, AL 35233

Ideally located Office/Warehouse Building For Lease Along 2nd Avenue South

#### **BUILDING SIZE:**

±3,750 SF

#### **PARKING:**

Gravel lot in rear + street parking