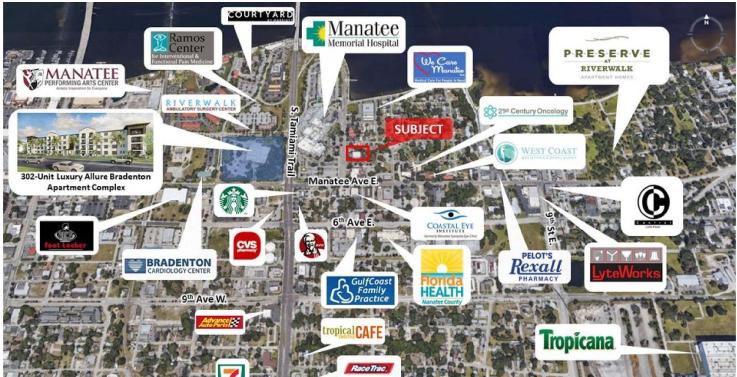

### PROPERTY OVERVIEW

The Omega Medical Building is located directly across from Manatee Memorial Hospital. Medical Office suite A and B are now available with approx. 1,602 sf. This medical space was previously built out to allow for physical therapy. Half of the space has an open area for therapy and the other half general doctors' offices with sinks.

Omega Medical Building has ample parking with covered parking. Elevator access for easy access just off the covered parking area. Don't miss out on very rare medical office located in the heart of downtown Bradenton neighboring Manatee Memorial Hospital! Signage available on the street pylon directly across from Manatee Memorial Hospital.