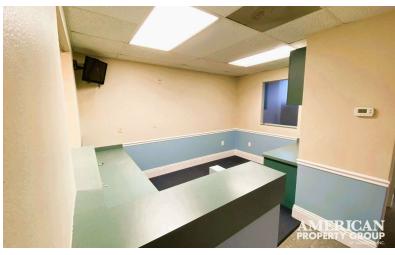

Suite A and B include:

- Waiting area
- Reception with check in and check out station
- Admin office
- 3 exam rooms with sinks
- 2 private restrooms
- Open physical therapy room

Additional handicap restroom is located in the common hallways just outside of this suite.