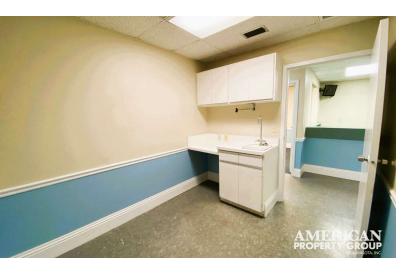

### PROPERTY OVERVIEW

The Omega Medical Building is located directly across from Manatee Memorial Hospital. Medical Office suite A and B are now available with approx. 1,602 sf. This medical space was previously built out to allow for physical therapy. Half of the space has an open area for therapy and the other half general doctors' offices with sinks.

Suite A and B include:

- Waiting area
- Reception with check in and check out station
- Admin office
- 3 exam rooms with sinks
- 2 private restrooms
- Open physical therapy room

Additional handicap restroom is located in the common hallways just outside of this suite.