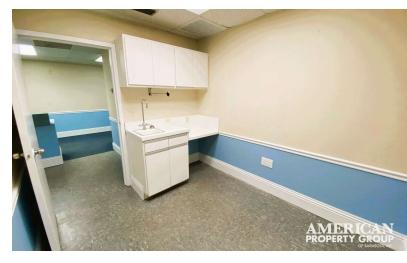

### PROPERTY OVERVIEW

The Omega Medical Building is located directly across from Manatee Memorial Hospital. Medical Office suite A and B are now available with approx. 1,602 sf. This medical space was previously built out to allow for physical therapy. Half of the space has an open area for therapy and the other half general doctors' offices with sinks.

Suite A and B include:

- Waiting area
- Reception with check in and check out station
- Admin office
- 3 exam rooms with sinks
- 2 private restrooms
- Open physical therapy room

Additional handicap restroom is located in the common hallways just outside of this suite.