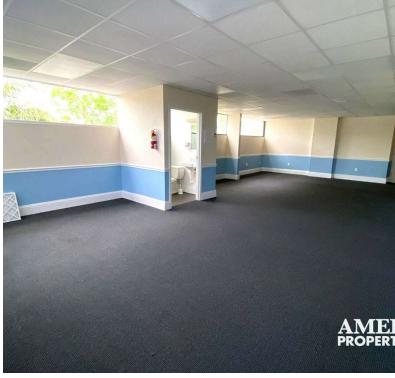

### PROPERTY OVERVIEW

The Omega Medical Building is located directly across from Manatee Memorial Hospital. Medical Office suite A and B are now available with approx. 1,602 sf. This medical space was previously built out to allow for physical therapy. Half of the space has an open area for therapy and the other half general doctors' offices with sinks.

Suite A and B include:

- Waiting area
- Reception with check in and check out station
- Admin office
- 3 exam rooms with sinks
- 2 private restrooms
- Open physical therapy room

Additional handicap restroom is located in the common hallways just outside of this suite.