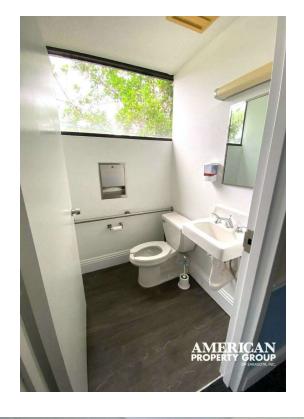

Suite A and B include:

- Waiting area
- Reception with check in and check out station
- Admin office
- 3 exam rooms with sinks
- 2 private restrooms
- Open physical therapy room

Additional handicap restroom is located in the common hallways just outside of this suite.