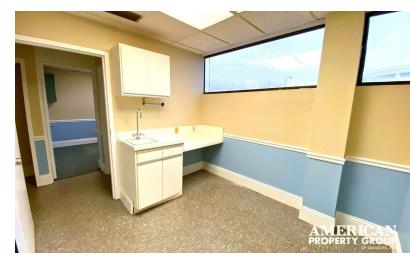

### PROPERTY OVERVIEW

The Omega Medical Building is located directly across from Manatee Memorial Hospital. Medical Office suite A and B are now available with approx. 1,602 sf. This medical space was previously built out to allow for physical therapy. Half of the space has an open area for therapy and the other half general doctors' offices with sinks.

Suite A and B include:

- Waiting area
- Reception with check in and check out station
- Admin office
- 3 exam rooms with sinks
- 2 private restrooms
- Open physical therapy room

Additional handicap restroom is located in the common hallways just outside of this suite.