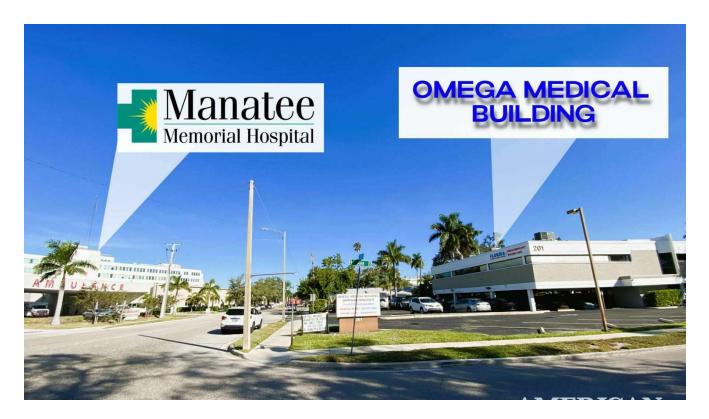

### PROPERTY OVERVIEW

The Omega Medical Building is located directly across from Manatee Memorial Hospital. Medical Office suite A and B are now available with approx. 1,602 sf. This medical space was previously built out to allow for physical therapy. Half of the space has an open area for therapy and the other half general doctors' offices with sinks.

Omega Medical Building has ample parking with covered parking. Elevator access for easy access just off the covered parking area. Don't miss out on very rare medical office located in the heart of downtown Bradenton neighboring Manatee Memorial Hospital! Signage available on the street pylon directly across from Manatee Memorial Hospital.