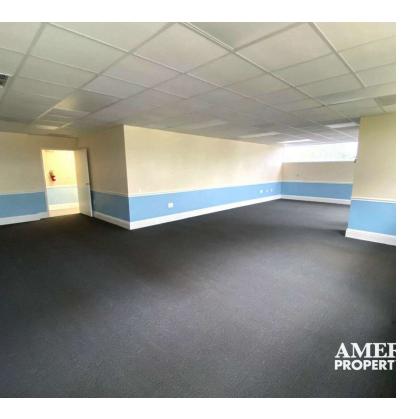

### PROPERTY OVERVIEW

The Omega Medical Building is located directly across from Manatee Memorial Hospital. Medical Office suite A and B are now available with approx. 1,602 sf. This medical space was previously built out to allow for physical therapy. Half of the space has an open area for therapy and the other half general doctors' offices with sinks.

Suite A and B include:

- Waiting area
- Reception with check in and check out station
- Admin office
- 3 exam rooms with sinks
- 2 private restrooms
- Open physical therapy room

Additional handicap restroom is located in the common hallways just outside of this suite.