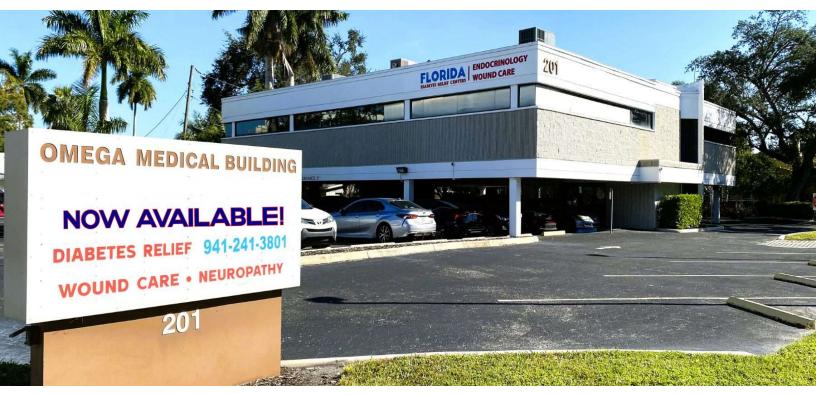

### PROPERTY OVERVIEW

The Omega Medical Building is located directly across from Manatee Memorial Hospital. Medical Office suite A and B are now available with approx. 1,602 sf. This medical space was previously built out to allow for physical therapy. Half of the space has an open area for therapy and the other half general doctors' offices with sinks.

Omega Medical Building has ample parking with covered parking. Elevator access for easy access just off the covered parking area. Don't miss out on very rare medical office located in the heart of downtown Bradenton neighboring Manatee Memorial Hospital! Signage available on the street pylon directly across from Manatee Memorial Hospital.