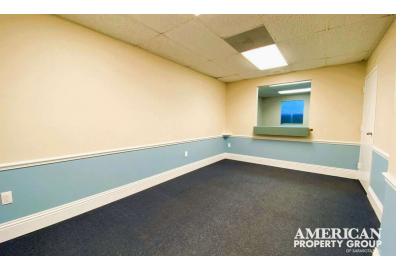

Suite A and B include:

- Waiting area
- Reception with check in and check out station
- Admin office
- 3 exam rooms with sinks
- 2 private restrooms
- Open physical therapy room

Additional handicap restroom is located in the common hallways just outside of this suite.