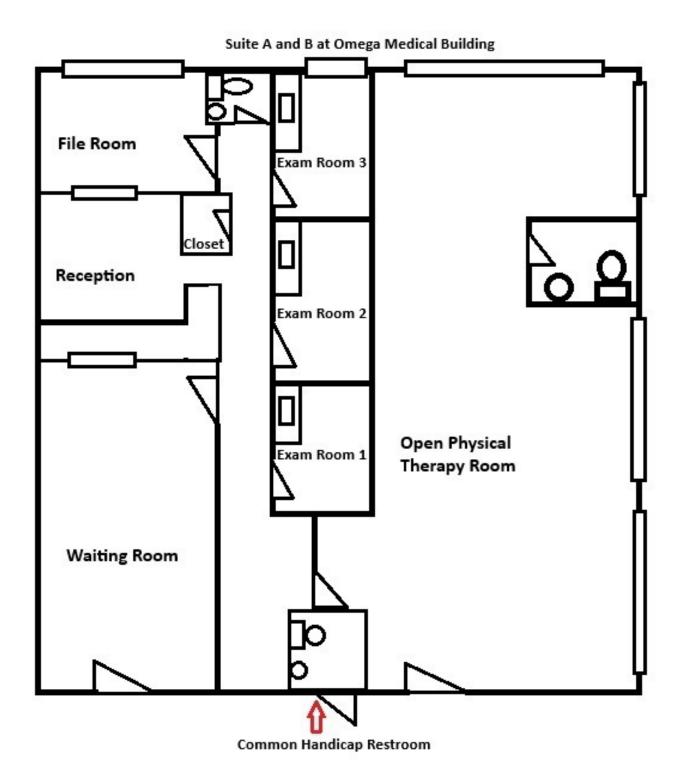

# SUITE A & B FLOORPLAN

Suite A and B include:

- Waiting area
- Reception with check in and check out station
- Admin office
- 3 exam rooms with sinks
- 2 private restrooms
- Open physical therapy room

Additional handicap restroom is located in the common hallways just outside of this suite.