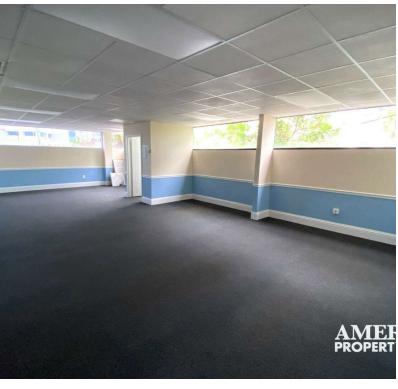

### PROPERTY OVERVIEW

The Omega Medical Building is located directly across from Manatee Memorial Hospital. Medical Office suite A and B are now available with approx. 1,602 sf. This medical space was previously built out to allow for physical therapy. Half of the space has an open area for therapy and the other half general doctors' offices with sinks.

Suite A and B include:

- Waiting area
- Reception with check in and check out station
- Admin office
- 3 exam rooms with sinks
- 2 private restrooms
- Open physical therapy room

Additional handicap restroom is located in the common hallways just outside of this suite.