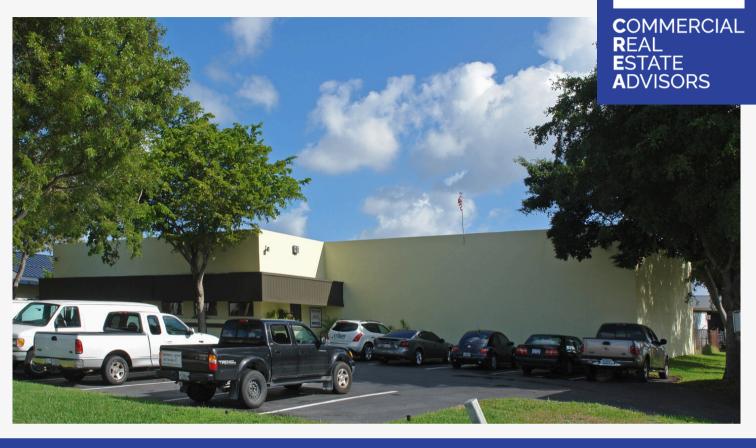

## FOR SALE • ±8,086 SF

6640 NW 17 AVENUE FORT LAUDERDALE, 33309

FREE STANDING INDUSTRIAL BUILDING

## **PROPERTY FEATURES:**

- Free Standing Building
- ±8,086 Total Sq Ft
- .69 Acre fenced/paved lot
- 16 ft Clear Ceiling Height
- 2 Dock Doors
- 1 Grade Level Door

**SALE PRICE:** 

\$2,699,999

CONTACT

MARK FAETH Vice President 561-716-7819 mark@lrmcrea.com