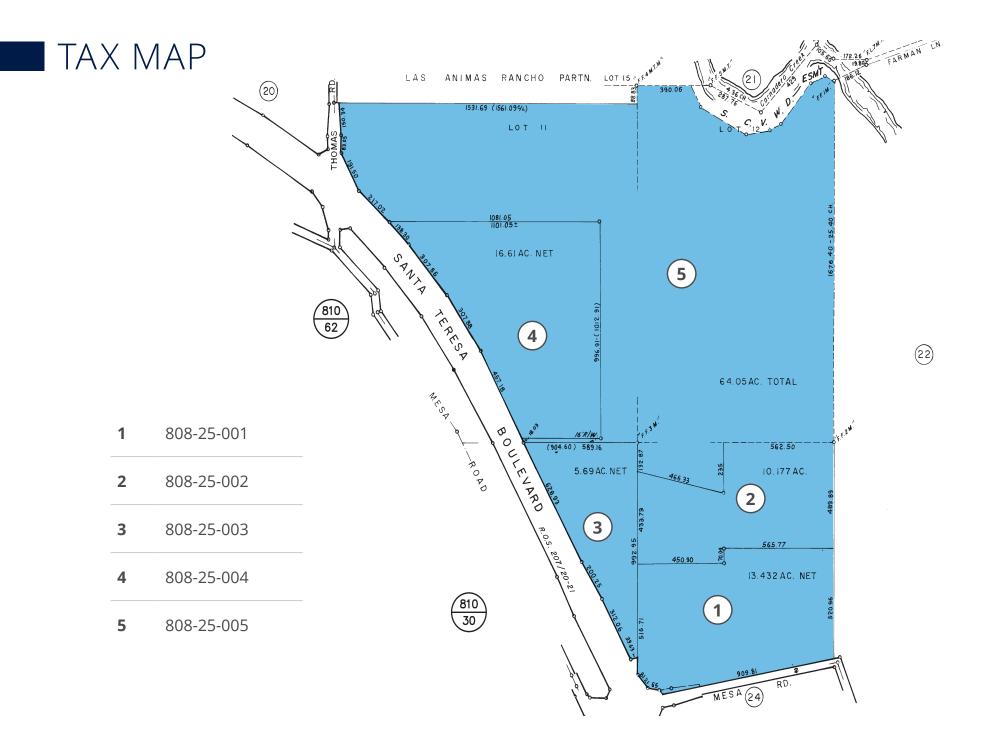

## PROPERTY HIGHLIGHTS

- Land included in newly update Gilroy 2040 General Plan
- General Planned –Neighborhood District High (0-30 du/ac)
- ±110 acres generally level
- APN's: 808-25-001-5
- Annexation and specific plan for the newly approved area required
- Southern Gilroy with easy access to major roads & highways