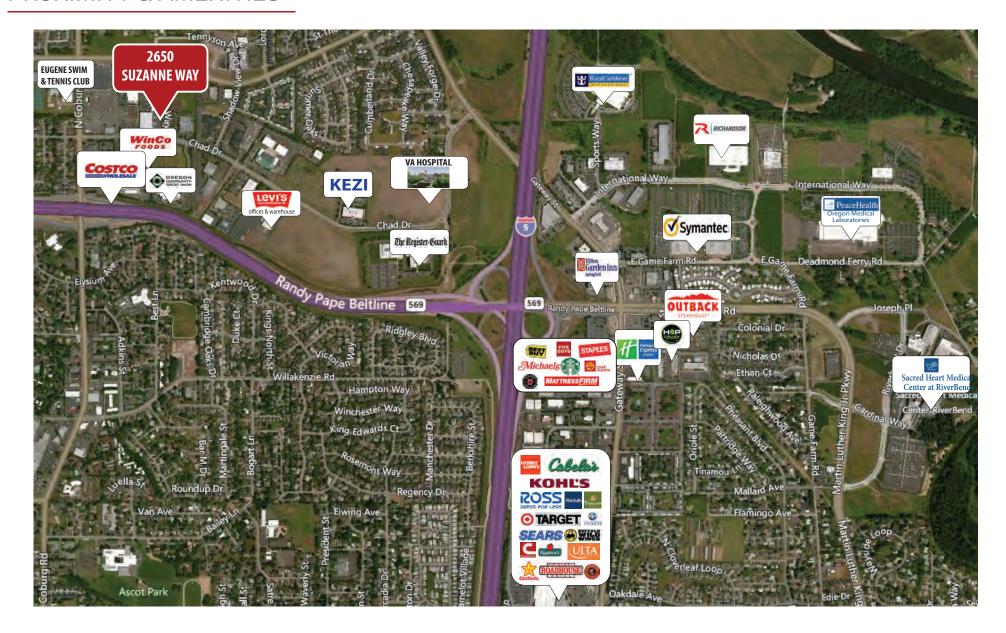

Conveniently positioned off Beltline Highway and Coburg Road, this prime location ensures easy access for both patients and staff.

# PROXIMITY & AMENITIES