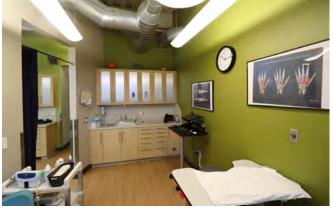

### Prime Medical or Professional Office Space Class A Building - 2650 Suzanne Way

Located near the main entrance, this 3,610 square foot premium medical or professional office suite features high-end tenant improvements within a Class A building. Previously utilized by dental and physical therapy practices, the space includes a spacious reception/waiting room, private offices along the window line, a large pen work area, restrooms, a lab, and a break room. The building provides ample surface parking as well as additional underground parking.

# SUITE 170 PHOTOS