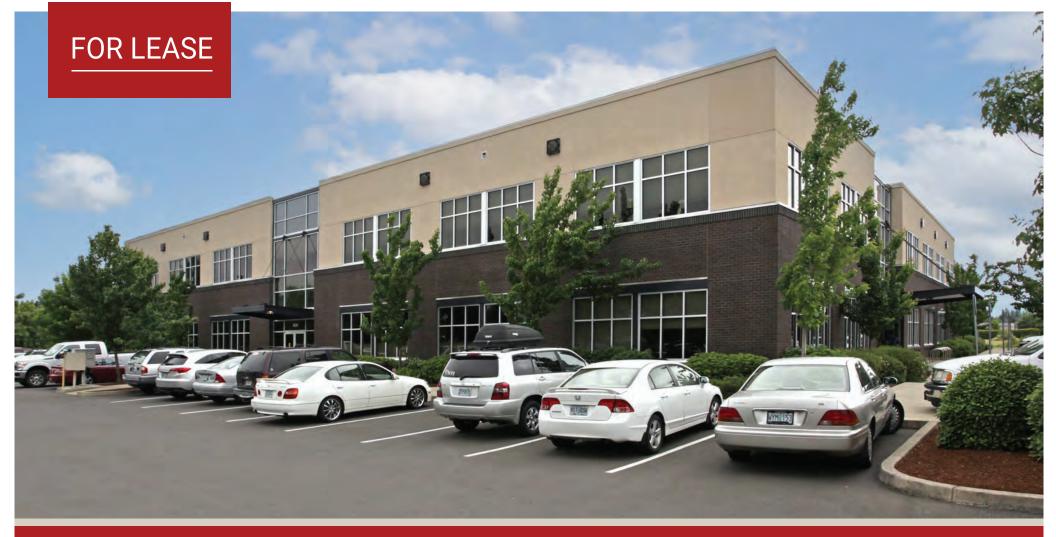

2650 SUZANNE WAY - SUITE 170 - EUGENE, OREGON

## PRIME PROFESSIONAL OFFICE OR MEDICAL SPACE

- 3,610 RENTABLE SQUARE FEET
- PREVIOUSLY DENTAL AND PHYSICAL THERAPY
- QUALITY SUITE WITH HIGH-END TENANT IMPROVEMENTS
- CENTRALLY LOCATED NEAR COBURG RD & I-5/BELTLINE INTERCHANGE
- BUILDING HAS UNDERGROUND AND SURFACE PARKING

### Prime Medical or Professional Office Space Class A Building - 2650 Suzanne Way

Located near the main entrance, this 3,610 square foot premium medical or professional office suite features high-end tenant improvements within a Class A building. Previously utilized by dental and physical therapy practices, the space includes a spacious reception/waiting room, private offices along the window line, a large pen work area, restrooms, a lab, and a break room. The building provides ample surface parking as well as additional underground parking.