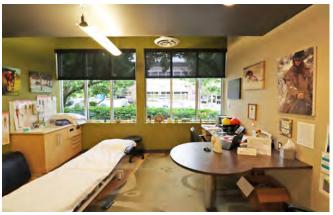

### Prime Medical or Professional Office Space Class A Building - 2650 Suzanne Way

Located near the main entrance, this 3,610 square foot premium medical or professional office suite features high-end tenant improvements within a Class A building. Previously utilized by dental and physical therapy practices, the space includes a spacious reception/waiting room, private offices along the window line, a large pen work area, restrooms, a lab, and a break room. The building provides ample surface parking as well as additional underground parking.

# SUITE 170 PHOTOS