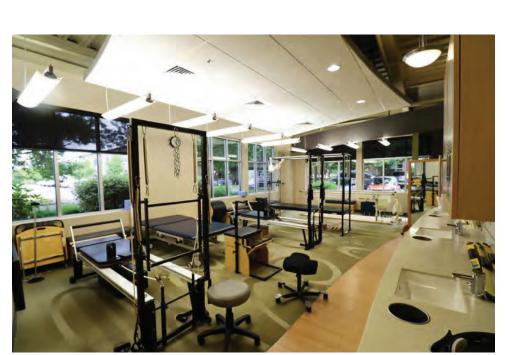

### Prime Medical or Professional Office Space Class A Building - 2650 Suzanne Way

Located near the main entrance, this 3,610 square foot premium medical or professional office suite features high-end tenant improvements within a Class A building. Previously utilized by dental and physical therapy practices, the space includes a spacious reception/waiting room, private offices along the window line, a large pen work area, restrooms, a lab, and a break room. The building provides ample surface parking as well as additional underground parking.

# SUITE 170 PHOTOS