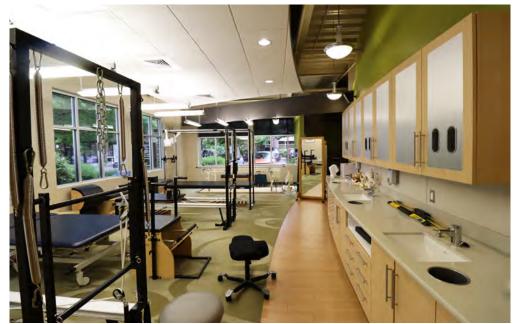

### Prime Medical or Professional Office Space Class A Building - 2650 Suzanne Way

Located near the main entrance, this 3,610 square foot premium medical or professional office suite features high-end tenant improvements within a Class A building. Previously utilized by dental and physical therapy practices, the space includes a spacious reception/waiting room, private offices along the window line, a large pen work area, restrooms, a lab, and a break room. The building provides ample surface parking as well as additional underground parking.

# SUITE 170 PHOTOS