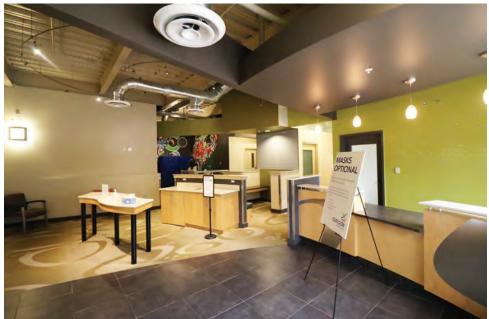

### Prime Medical or Professional Office Space Class A Building - 2650 Suzanne Way

Located near the main entrance, this 3,610 square foot premium medical or professional office suite features high-end tenant improvements within a Class A building. Previously utilized by dental and physical therapy practices, the space includes a spacious reception/waiting room, private offices along the window line, a large pen work area, restrooms, a lab, and a break room. The building provides ample surface parking as well as additional underground parking.

# SUITE 170 PHOTOS