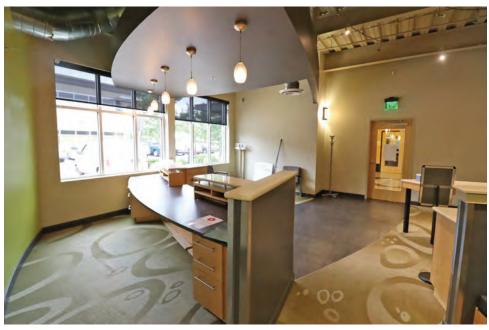

### Prime Medical or Professional Office Space Class A Building - 2650 Suzanne Way

Located near the main entrance, this 3,610 square foot premium medical or professional office suite features high-end tenant improvements within a Class A building. Previously utilized by dental and physical therapy practices, the space includes a spacious reception/waiting room, private offices along the window line, a large pen work area, restrooms, a lab, and a break room. The building provides ample surface parking as well as additional underground parking.

# SUITE 170 PHOTOS