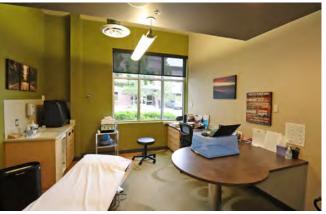

### Prime Medical or Professional Office Space Class A Building - 2650 Suzanne Way

Located near the main entrance, this 3,610 square foot premium medical or professional office suite features high-end tenant improvements within a Class A building. Previously utilized by dental and physical therapy practices, the space includes a spacious reception/waiting room, private offices along the window line, a large pen work area, restrooms, a lab, and a break room. The building provides ample surface parking as well as additional underground parking.

# SUITE 170 PHOTOS