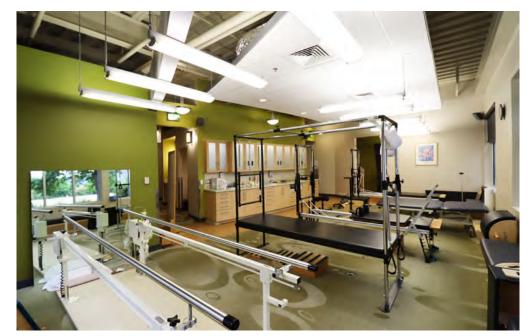

### Prime Medical or Professional Office Space Class A Building - 2650 Suzanne Way

Located near the main entrance, this 3,610 square foot premium medical or professional office suite features high-end tenant improvements within a Class A building. Previously utilized by dental and physical therapy practices, the space includes a spacious reception/waiting room, private offices along the window line, a large pen work area, restrooms, a lab, and a break room. The building provides ample surface parking as well as additional underground parking.

# SUITE 170 PHOTOS