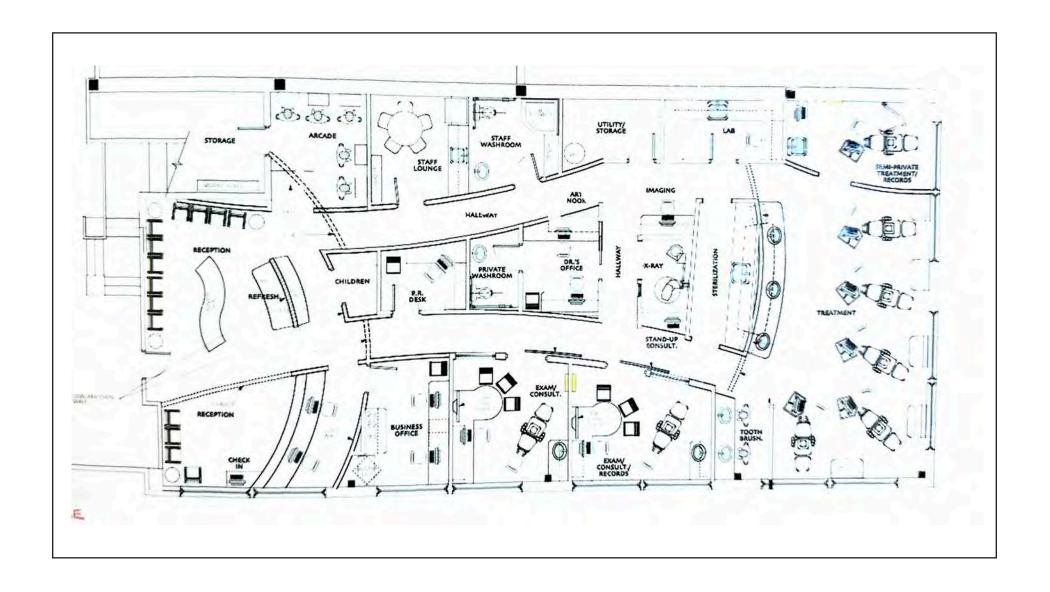

### Prime Medical or Professional Office Space Class A Building - 2650 Suzanne Way

Located near the main entrance, this 3,610 square foot premium medical or professional office suite features high-end tenant improvements within a Class A building. Previously utilized by dental and physical therapy practices, the space includes a spacious reception/waiting room, private offices along the window line, a large pen work area, restrooms, a lab, and a break room. The building provides ample surface parking as well as additional underground parking.