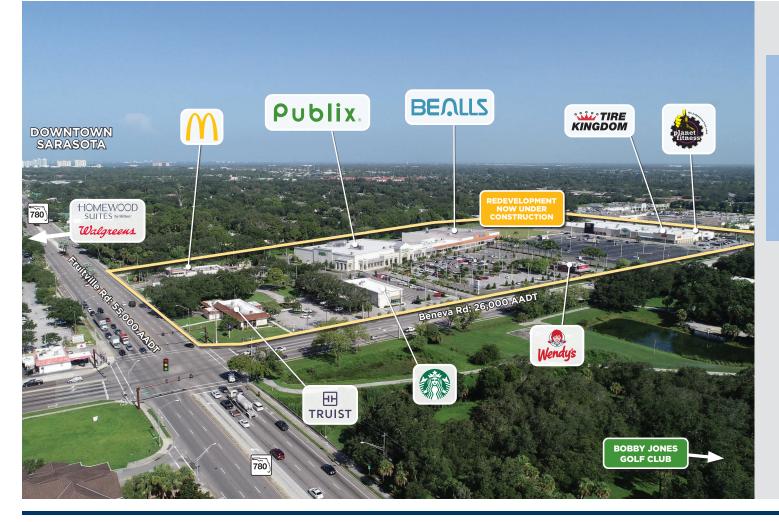

# TOWN & COUNTRY PLAZA SARASOTA :: FLORIDA

### BENDERSON DEVELOPMENT

104,000 SQUARE FEET

Fruitville Road & Beneva Road Sarasota, FL 34232