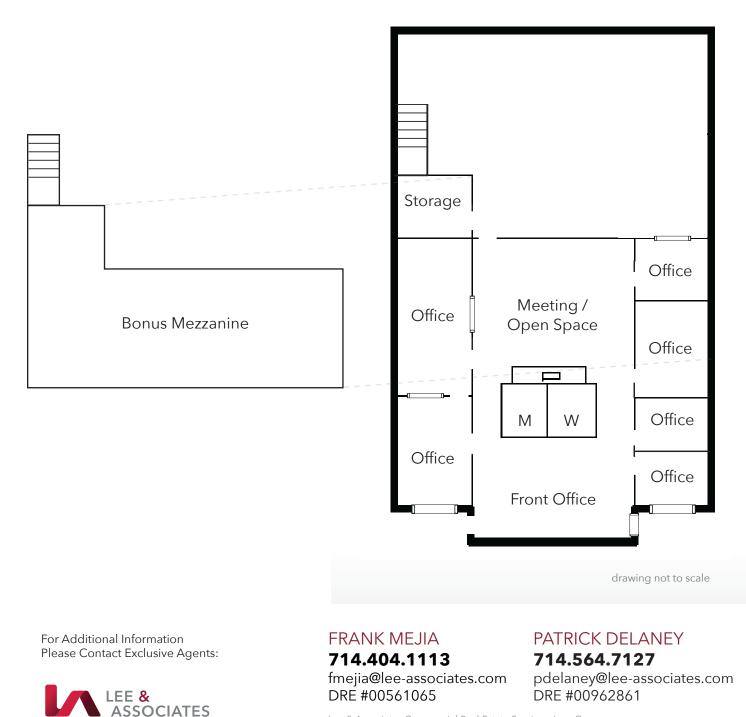

## **FOR SALE OR LEASE** 1230 N. Jefferson St., Ste. H | Anaheim | CA

### ±3,408 Sq Ft Industrial Unit

FLOOR PLAN:

COMMERCIAL REAL ESTATE SERVICES

Lee & Associates Commercial Real Estate Services, Inc.–Orange 1004 W. Taft Avenue, Suite 150 | Orange, CA 92865 | O:714.647.9100 F: 714.543.5285 | DRE# 01011260 | www.leeorange.com