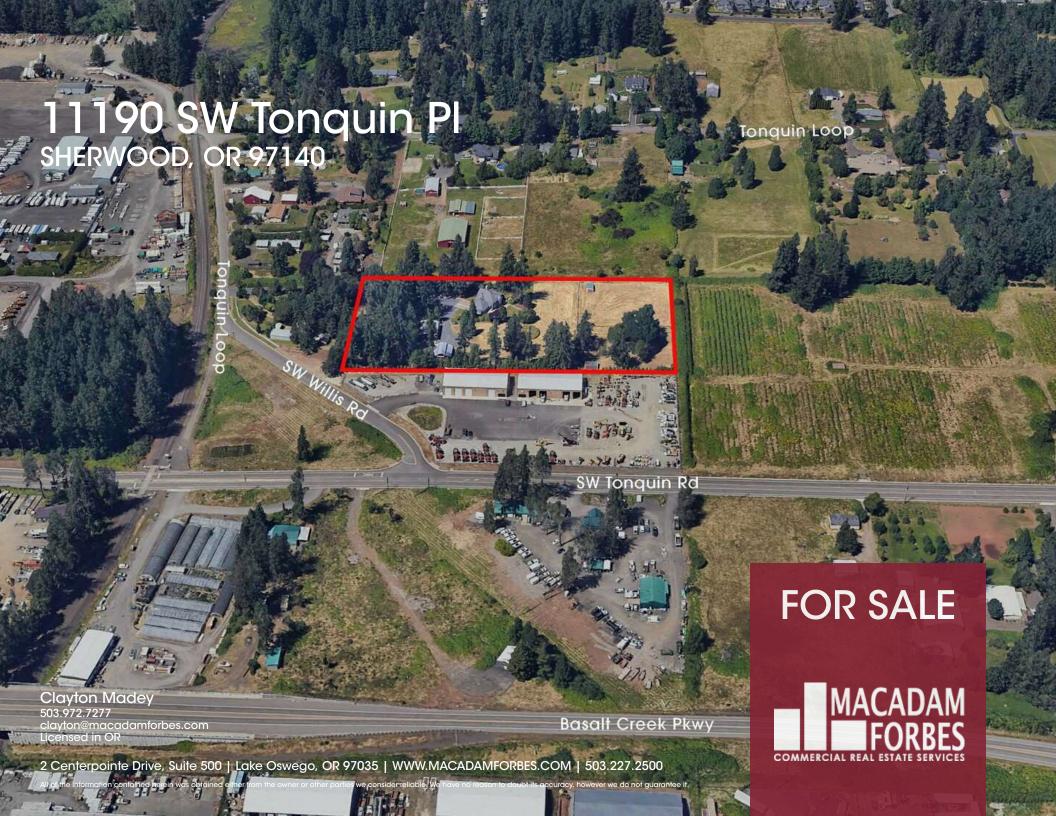

### FOR SALE

#### PROPERTY DESCRIPTION

Industrial land within Tualatin's urban growth boundary is available for sale. The property is currently zoned FD-20 in Washington County, which permits a wide array of uses, including contractor establishments. Approval for a contractor's establishment has already been granted, saving a buyer the time, cost, and uncertainty of achieving county approval for a contractor's use.

The property is located within Tualatin's comprehensive plan as "BCE (Basalt Creek Employment)," an industrial zone within Tualatin. Upon annexation into Tualatin, the property will be zoned BCE and eligible for industrial development.

The property features a beautiful home, two shops, and flat land. The site affords a wide array of options for short term use, plus long-term value based on the zoning, location, and inclusion in the UGB.

#### **PROPERTY HIGHLIGHTS**

- Inside Tualatin UGB
- "Contractor establishment" use granted by the County
- Flat topography
- Close I-5 proximity
- Southwest Portland suburban location

#### **OFFERING SUMMARY**

| Sale Price: | \$4,560,000 |
|-------------|-------------|
| Lot Size:   | 4.99 Acres  |

Clayton Madey 503.972.7277 clayton@macadamforbes.com Licensed in OR