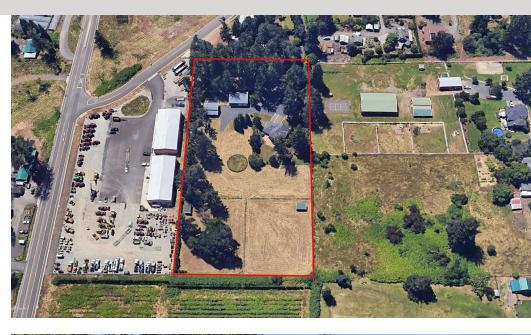

The property features a beautiful home, two shops, and flat land. The site affords a wide array of options for short term use, plus long-term value based on the zoning, location, and inclusion in the UGB.

#### **PROPERTY HIGHLIGHTS**

- Inside Tualatin UGB
- "Contractor establishment" use granted by the County
- Flat topography
- Close I-5 proximity
- Southwest Portland suburban location