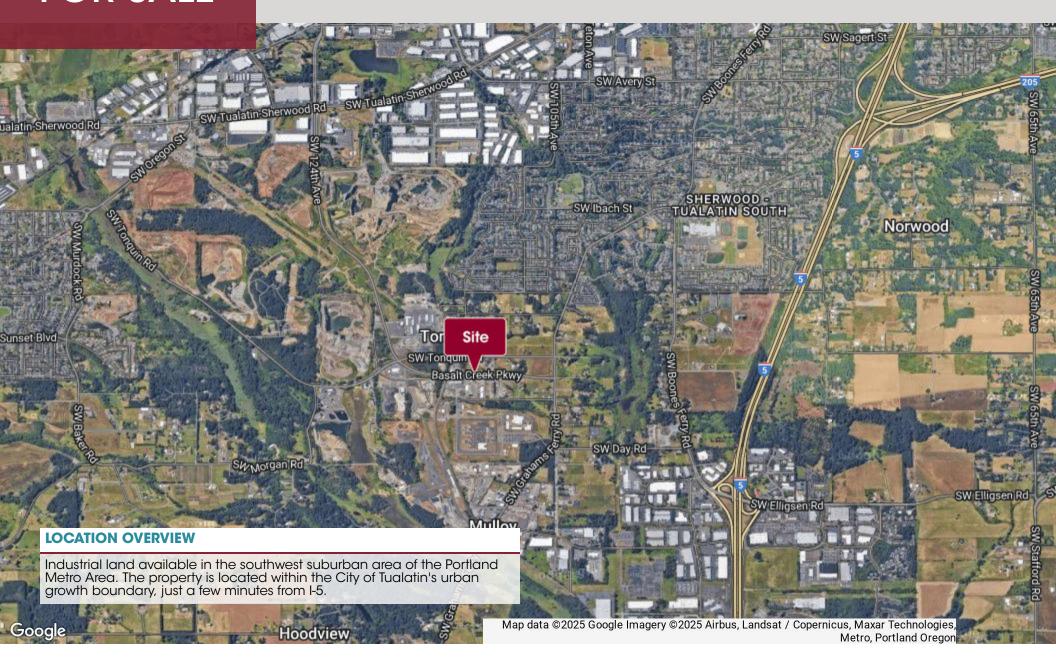

The property is located within Tualatin's comprehensive plan as "BCE (Basalt Creek Employment)," an industrial zone within Tualatin. Upon annexation into Tualatin, the property will be zoned BCE and eligible for industrial development.

#### **PROPERTY HIGHLIGHTS**

- Inside Tualatin UGB
- "Contractor establishment" use granted by the County
- Flat topography
- Close I-5 proximity
- Southwest Portland suburban location