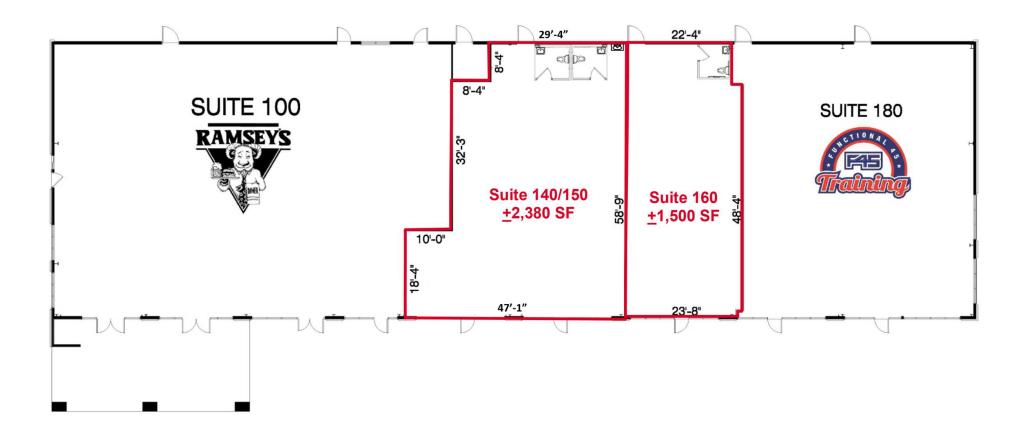

### Site **Plan**

771 Corporate Drive, Suite 500 Lexington, KY 40503 859 224 2000 tel naiisaac.com

in

Commercial Real Estate Services, Worldwide.

Floor **Plans** 

771 Corporate Drive, Suite 500 Lexington, KY 40503 859 224 2000 tel naijsaac.com