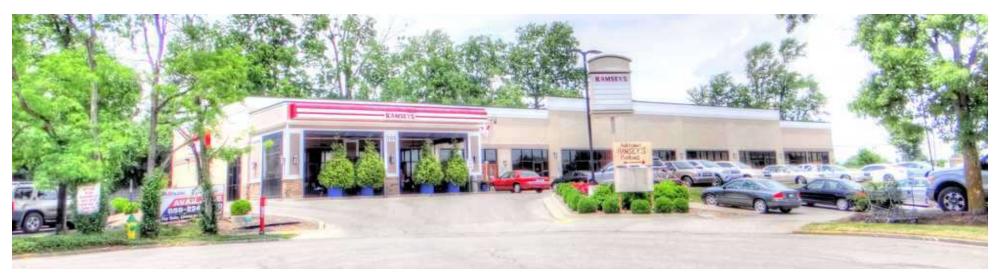

## Executive **Summary**

#### **Property Highlights**

- +/-12,000 SF retail/office center on 1.29 acres
- +/-1,500 2,380 SF remaining for lease
- Anchored by Ramsey's Restaurant, a very strong local, multi-unit restaurant
- High traffic area with direct access at signalized intersection from Nicholasville Road
- +/-38,076 ADT in front of the site
- 65 parking spaces (1:185 SF) with overflow parking at adjacent office building