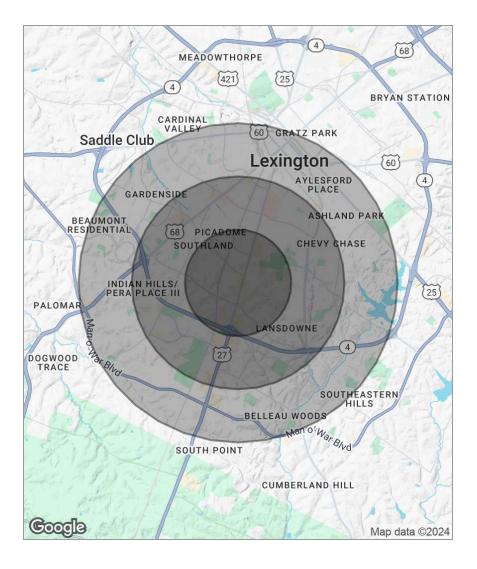

# Demographics Map

\$241.420

| Population          | 1 Mile   | 2 Miles  | 3 Miles  |  |
|---------------------|----------|----------|----------|--|
| TOTAL POPULATION    | 10,930   | 48,805   | 55,212   |  |
| MEDIAN AGE          | 40.2     | 34.7     | 34.2     |  |
| MEDIAN AGE (MALE)   | 38.8     | 33.1     | 32.9     |  |
| MEDIAN AGE (FEMALE) | 41.1     | 35.9     | 35.4     |  |
|                     |          |          |          |  |
| Households & Income | 1 Mile   | 2 Miles  | 3 Miles  |  |
| TOTAL HOUSEHOLDS    | 5,146    | 21,788   | 55,212   |  |
| # OF PERSONS PER HH | 2.1      | 2.3      | 2.3      |  |
| AVERAGE HH INCOME   | \$87,810 | \$76,804 | \$78,729 |  |