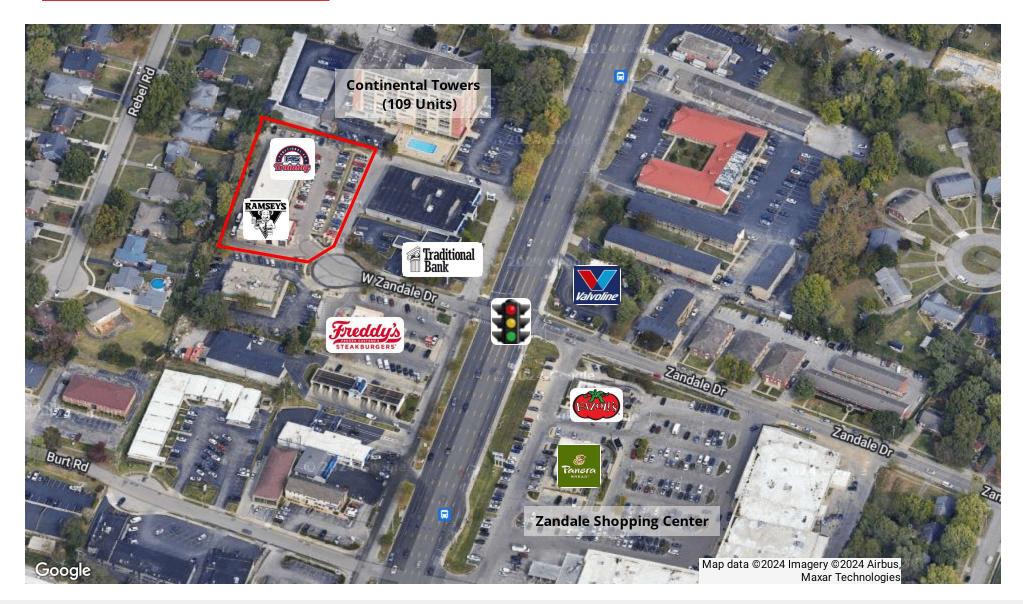

## Aerial Map

771 Corporate Drive, Suite 500 Lexington, KY 40503 859 224 2000 tel naijsaac.com

in

Commercial Real Estate Services, Worldwide.

#### Nicholasville Rd Retail/Office West Zandale Plaza