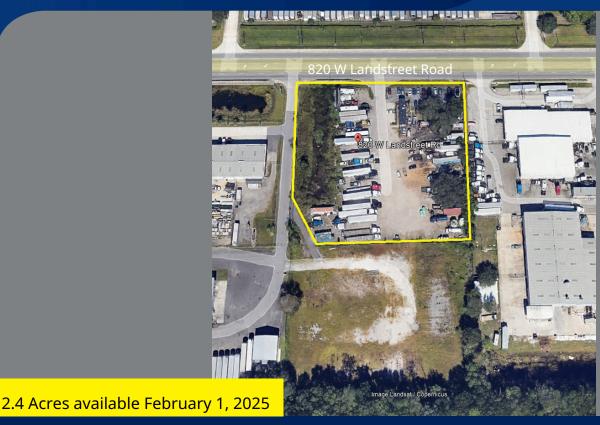

## FOR LEASE INDUSTRIAL OUTSIDE STORAGE SITE

820 W Landstreet Road, Orlando FL 32824

## **PROPERTY HIGHLIGHTS**

- 672 sq ft office trailer with two use permits
- Parcel 02-24-29-8220-00-032
- · Stabilized, lit, and fenced with concrete entry
- Zoned Ind-2/Ind-3 (Orange County)
- Ideal for industrial outdoor storage, excess inventory storage, vehicle parking, contractors yards, and heavy industrial users
- 2.4 Acres (with 0.28 acre retention pond)
- (click here for Permitted Uses)

Lease Rate: \$7,000 per acre per month, NNN