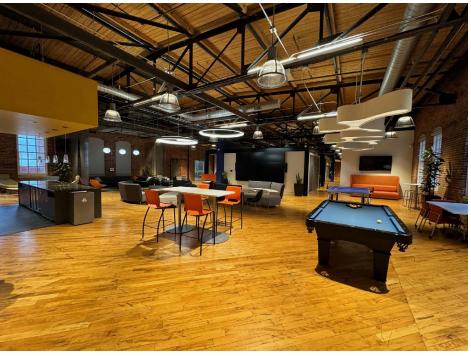

## IMPERIAL TOBACCO BUILDING

215 Morris Street, Downtown Durham, NC 27701

AVISON YOUNG













IMPERIAL TOBACCO BUILDING | 215 Morris Street, Downtown Durham, NC 27701



### **RESTAURANTS + BARS + BREWERIES**

- 1 Rise Durham Downtown
- 2 Beer Durham
- 3 Gonza Tacos y Tequila
- 4 Bull McCabe's Irish Pub
- 5 Mateo Bar de Tapas
- 6 Beyú Caffé
- Pizzeria Toro
- The Parlour
- 9 Bull City Burger and Brewery
- 10 Dashi
- 11 Rue Cler
- 12 M Sushi + M Kokko
- 13 Fullsteam Brewery
- 4 The Pit Durham
- 15 Cocoa Cinnamon
- 6 The Blue Note Grill + Durham Distillery
- 17 Geer Street Garden
- 8 Durham Food Hall + Dame's Chicken & Waffles
- 19 Taberna Tapas
- 20 Thai@ Main Street
- 21 Pie Pushers
- **22** Copa
- 23 Bar Virgile
- 24 Luna Rotisserie and Empanadas
- **25** Loa
- 26 Cucciolo Osteria
- 27 It's a Southern Thing
- 28 EverLou Coffee Co
- 29 Durty Bull Brewing Company
- 30 The Danke