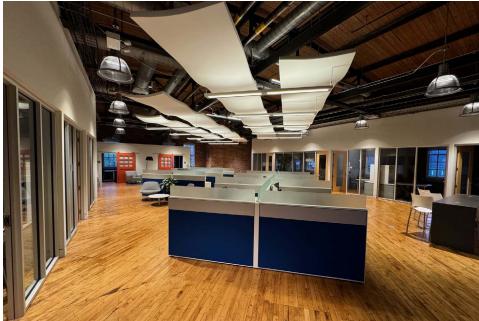

## IMPERIAL TOBACCO BUILDING

215 Morris Street, Downtown Durham, NC 27701

AVISON YOUNG













IMPERIAL TOBACCO BUILDING | 215 Morris Street, Downtown Durham, NC 27701



### **RESTAURANTS + BARS + BREWERIES**

- 1 Rise Durham Downtown
- 2 Beer Durham
- 3 Gonza Tacos y Tequila
- 4 Bull McCabe's Irish Pub
- 5 Mateo Bar de Tapas
- 6 Beyú Caffé
- Pizzeria Toro
- The Parlour
- 9 Bull City Burger and Brewery
- 10 Dashi
- 11 Rue Cler
- 12 M Sushi + M Kokko
- 13 Fullsteam Brewery
- 4 The Pit Durham
- 15 Cocoa Cinnamon
- 6 The Blue Note Grill + Durham Distillery
- 17 Geer Street Garden
- 8 Durham Food Hall + Dame's Chicken & Waffles
- 19 Taberna Tapas
- 20 Thai@ Main Street
- 21 Pie Pushers
- **22** Copa
- 23 Bar Virgile
- 24 Luna Rotisserie and Empanadas
- **25** Loa
- 26 Cucciolo Osteria
- 27 It's a Southern Thing
- 28 EverLou Coffee Co
- 29 Durty Bull Brewing Company
- 30 The Dankery