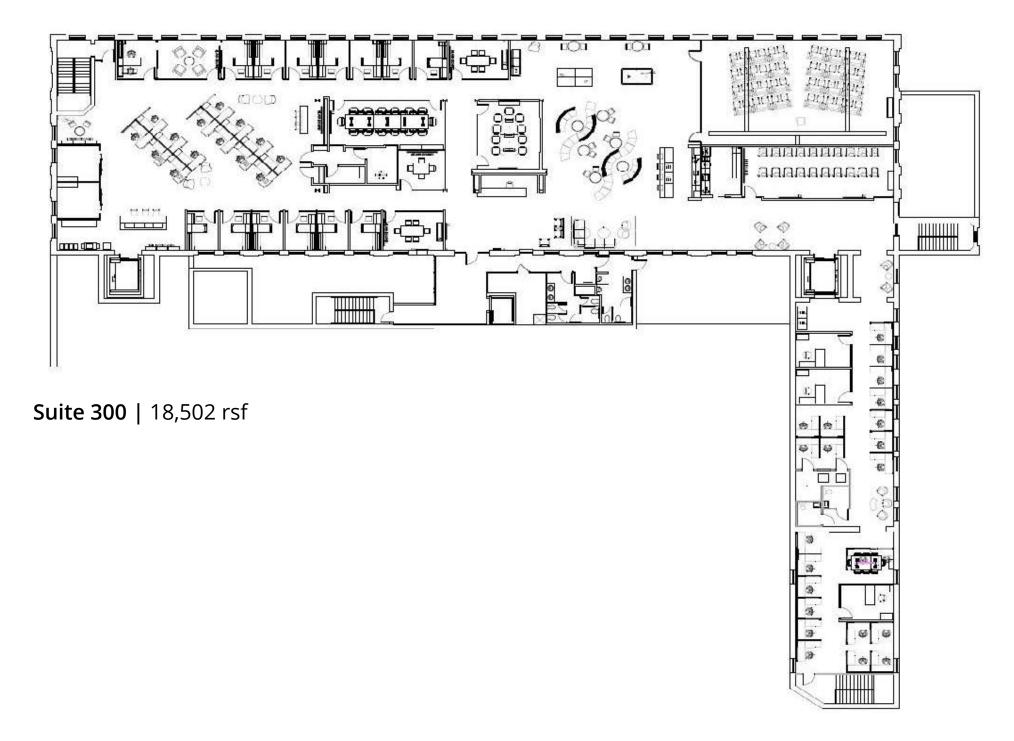

## IMPERIAL TOBACCO BUILDING

215 Morris Street, Downtown Durham, NC 27701

AVISON YOUNG

IMPERIAL TOBACCO BUILDING | 215 Morris Street, Downtown Durham, NC 27701