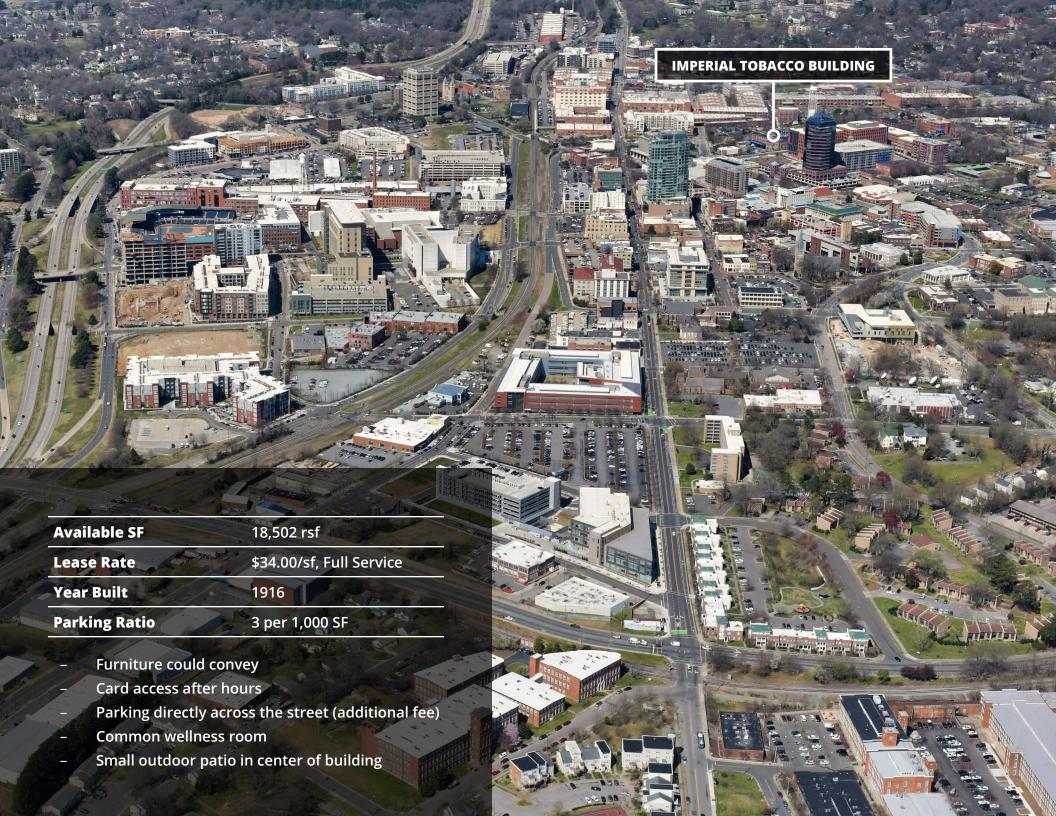

## IMPERIAL TOBACCO BUILDING

215 Morris Street, Downtown Durham, NC 27701

AVISON YOUNG

IMPERIAL TOBACCO BUILDING | 215 Morris Street, Downtown Durham, NC 27701