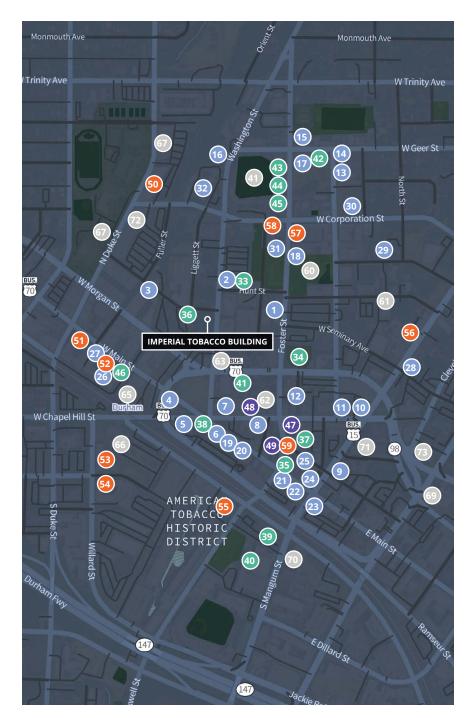

### **RESTAURANTS + BARS + BREWERIES**

- 1 Rise Durham Downtown
- 2 Beer Durham
- 3 Gonza Tacos y Tequila
- 4 Bull McCabe's Irish Pub
- 5 Mateo Bar de Tapas
- 6 Beyú Caffé
- Pizzeria Toro
- The Parlour
- 9 Bull City Burger and Brewery
- 10 Dashi
- 11 Rue Cler
- 12 M Sushi + M Kokko
- 13 Fullsteam Brewery
- 4 The Pit Durham
- 15 Cocoa Cinnamon
- 6 The Blue Note Grill + Durham Distillery
- 17 Geer Street Garden
- 8 Durham Food Hall + Dame's Chicken & Waffles
- 19 Taberna Tapas
- 20 Thai@ Main Street
- 21 Pie Pushers
- **22** Copa
- 23 Bar Virgile
- 24 Luna Rotisserie and Empanadas
- **25** Loa
- 26 Cucciolo Osteria
- 27 It's a Southern Thing
- 28 EverLou Coffee Co
- 29 Durty Bull Brewing Company
- 30 The Dankery
- 31 The Glass Jug Beer Lab
- 32 Plum Southern Kitchen & Bar

#### **RETAIL + FITNESS + ENTERTAINMENT**

- 33 360 Approach
- 34 Downtown Durham YMCA
- 35 Bulldega Urban Market
- 36 Bull City Veterinary Hospital
- 37 Chet Miller
- 38 Vert + Vogue
- 39 Durham Performing Arts Center (DPAC)
- 40 Durham Bulls Athletic Park
- 41 The Carolina Theatre
- 42 Motorco Music Hall + Parts & Labor
- 43 Boxcar Bar & Arcade
- 44 Urban Axes
- 15 The Rickhouse
- 46 West End Billards

#### **HOTELS**

- 47 Unscripted Durham Hotel
- 48 Durham Marriott City Center
- 49 21c Museum Hotel Durham

## **MAJOR RESIDENTIAL**

- 0 Bullington Warehouse Loft Condos + Treyburn
- 51 Chesterfield
- 52 West Village
- 53 Willard Street Apartments
- 54 Whetstone Apartments
- 55 Apartments at American Tobacco
- 56 Mangum Flats
- 57 Liberty Warehouse + Foster St. Coffee
- 58 Foster on the Park
- 59 One City Center

## **OTHER**

- 60 Central Park
- Central Park Middle School
- **62** Convention Center
- 3 Duke University Clinical Research Institute
- Historic Durham Athletic Park
- 65 Durham Train Station
- 66 Durham Greyhound Bus Station
- 67 Durham School of the Arts
- 68 Forge Fencing Academy & Club
- 69 Durham County Main Library
- 70 Durham County Courthouse
- 71 City Hall Plaza
- 72 Duke Molecular Physiology Institute
- 73 Durham Parks and Recreation