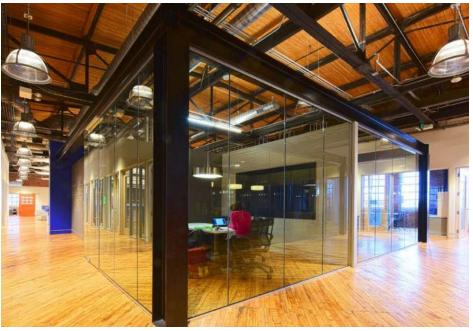

## IMPERIAL TOBACCO BUILDING

215 Morris Street, Downtown Durham, NC 27701

AVISON YOUNG













IMPERIAL TOBACCO BUILDING | 215 Morris Street, Downtown Durham, NC 27701



### **RESTAURANTS + BARS + BREWERIES**

- 1 Rise Durham Downtown
- 2 Beer Durham
- 3 Gonza Tacos y Tequila
- 4 Bull McCabe's Irish Pub
- 5 Mateo Bar de Tapas
- 6 Beyú Caffé
- Pizzeria Toro
- The Parlour
- 9 Bull City Burger and Brewery
- 10 Dashi
- 11 Rue Cler
- 12 M Sushi + M Kokko
- 13 Fullsteam Brewery
- 4 The Pit Durham
- 15 Cocoa Cinnamon
- 6 The Blue Note Grill + Durham Distillery
- 17 Geer Street Garden
- 8 Durham Food Hall + Dame's Chicken & Waffles
- 19 Taberna Tapas
- 20 Thai@ Main Street
- 21 Pie Pushers
- **22** Copa
- 23 Bar Virgile
- 24 Luna Rotisserie and Empanadas
- **25** Loa
- 26 Cucciolo Osteria
- 27 It's a Southern Thing
- 28 EverLou Coffee Co
- 29 Durty Bull Brewing Company
- 30 The Dankery
-