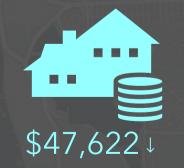

#### Disposable Income for this Area

Average Disposable Income is \$36,483 lower than **Texas**, which has a value of **\$84,105** 