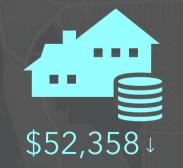

#### Disposable Income for this Area

Average Disposable Income is \$31,406 lower than **Texas**, which has a value of **\$84,105** 