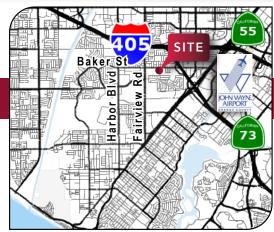

#### **PROPERTY HIGHLIGHTS:**

- Approx. 2,900 SF of Creative Open Office Space
- Large Fenced Yard
- 1,000 Amps of 3 phase Power (Verify)
- Four (4) GL Loading Doors
- Furniture may be Available
- Easy Access to 73, 405 & 55 Freeways