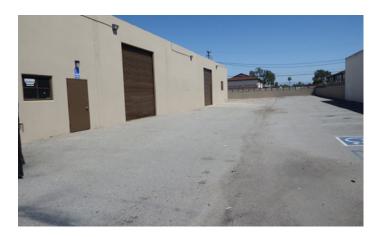

# **FOR LEASE**

±15,000 SF INDUSTRIAL BUILDING

#### **PROPERTY HIGHLIGHTS:**

- Approx. 2,900 SF of Creative Open Office Space
- Large Fenced Yard
- 1,000 Amps of 3 phase Power (Verify)
- Four (4) GL Loading Doors
- Furniture may be Available
- Easy Access to 73, 405 & 55 Freeways