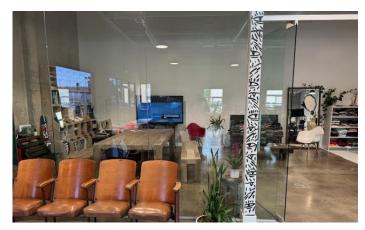

#### **PROPERTY HIGHLIGHTS:**

- Approx. 2,900 SF of Creative Open Office Space
- Large Fenced Yard
- 1,000 Amps of 3 phase Power (Verify)
- Four (4) GL Loading Doors
- Furniture may be Available
- Easy Access to 73, 405 & 55 Freeways