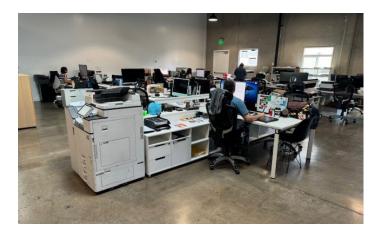

#### **PROPERTY HIGHLIGHTS:**

- Approx. 2,900 SF of Creative Open Office Space
- Large Fenced Yard
- 1,000 Amps of 3 phase Power (Verify)
- Four (4) GL Loading Doors
- Furniture may be Available
- Easy Access to 73, 405 & 55 Freeways