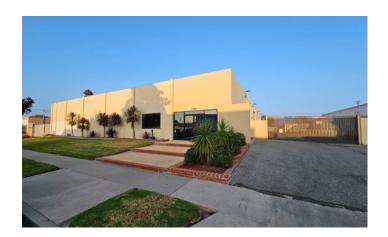

# **2990 GRACE LN**

COSTA MESA, CA

# **FOR LEASE**

±15,000 SF INDUSTRIAL BUILDING

#### **PROPERTY HIGHLIGHTS:**

- Approx. 2,900 SF of Creative Open Office Space
- Large Fenced Yard
- 1,000 Amps of 3 phase Power (Verify)
- Four (4) GL Loading Doors
- Furniture may be Available
- Easy Access to 73, 405 & 55 Freeways