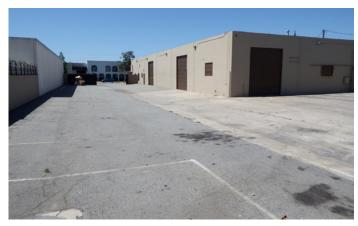

# **FOR LEASE**

±15,000 SF INDUSTRIAL BUILDING

#### **PROPERTY HIGHLIGHTS:**

- Approx. 2,900 SF of Creative Open Office Space
- Large Fenced Yard
- 1,000 Amps of 3 phase Power (Verify)
- Four (4) GL Loading Doors
- Furniture may be Available
- Easy Access to 73, 405 & 55 Freeways