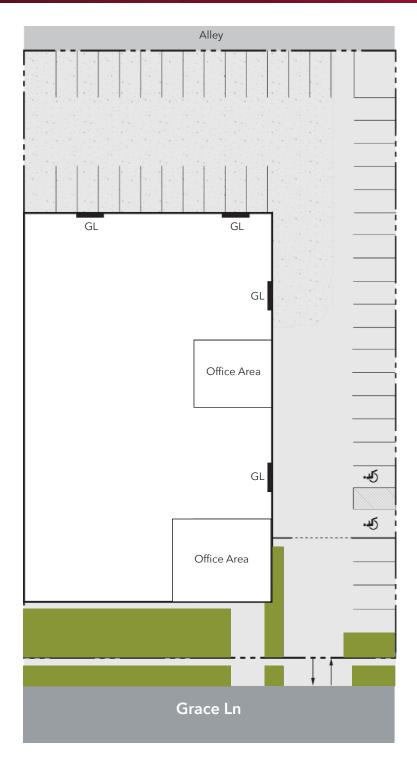

#### **PROPERTY HIGHLIGHTS:**

- Approx. 2,900 SF of Creative Open Office Space
- Large Fenced Yard
- 1,000 Amps of 3 phase Power (Verify)
- Four (4) GL Loading Doors
- Furniture may be Available
- Easy Access to 73, 405 & 55 Freeways