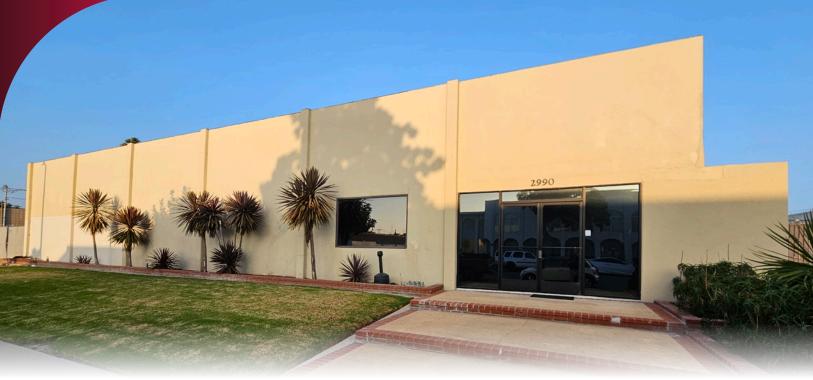

# **2990 GRACE LN**

COSTA MESA, CA

# **FOR LEASE**

±15,000 SF INDUSTRIAL BUILDING

#### **PROPERTY HIGHLIGHTS:**

- Approx. 2,900 SF of Creative Open Office Space
- Large Fenced Yard
- 1,000 Amps of 3 phase Power (Verify)
- Four (4) GL Loading Doors
- Furniture may be Available
- Easy Access to 73, 405 & 55 Freeways