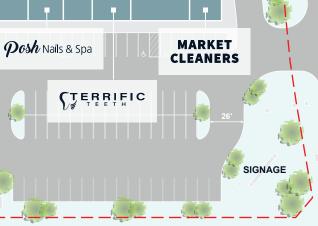

# SUMMER LAKE SHOPPING CENTER

Houston, TX

SITE PLAN

UNIT TENANT SF **Market Cleaners** 1,500 Α В Renzo Gracie 3,000 C Terrific Teeth,PLLC 2,400 Ε Rise Modern Wellness 2,100 Posh Nail Lounge 2,250 **Shipley Donuts** 2,250