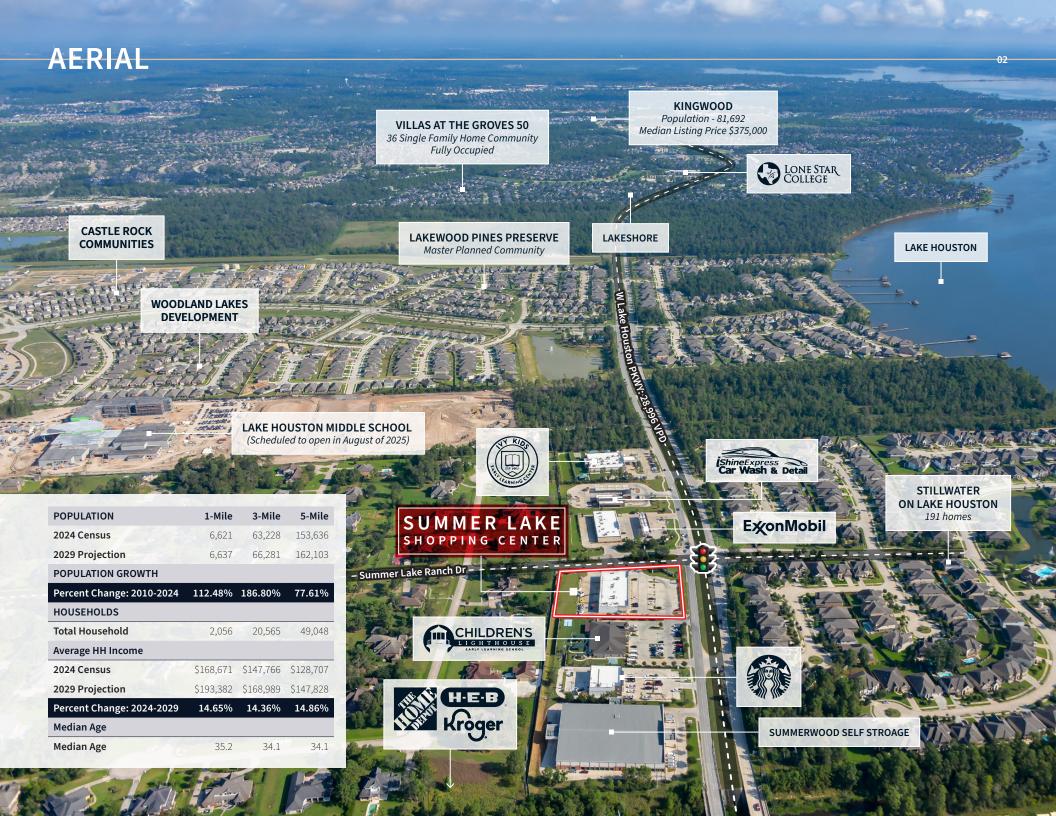

Posh Nails & Spa

RISE WELLNESS

Shipley DO-NUTS

RENCE

WARKET

CLEANERS

W LAKE HOUSTON PKWY: 28,996 VPD

W LAKE HOUSTON PKWY TOTAL: 62,707 VPD

W LAKE HOUSTON PKWY: 33,711 VPD