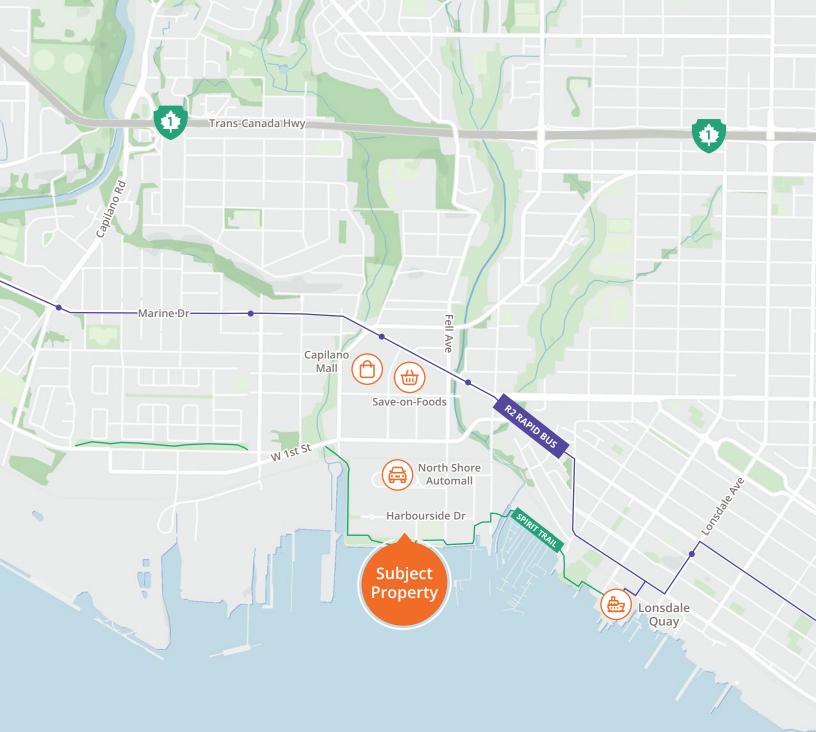

### Location

Centrally located in the Harbourside Business Park, 889 Harbourside is situated in North Vancouver's most desirable waterfront business park with outstanding views to Vancouver's downtown core. Adjacent to the North Shore Auto Mall, this office building has quick access to Marine Drive, Lonsdale Avenue, and the TransCanada Highway. The building offers grand views of the North Shore's beautiful mountains, Burrard Inlet, and Stanley Park. Concert Properties is currently transforming the waterfront of Harbourside into a mixed-use community with residential, retail, and office developments.

# Area highlights

Steps away from the North Shore Sprit Trail

- Outstanding views over Burrard inlet, Stanley Park, Lions Gate Bridge, and North Shore `**`** mountains
- Ш Close access to many amenities and nearby businesses

Proximity to major transit routes including Marine Drive, Lonsdale Avenue, and the Trans-Canada Highway

Beautiful up-and-coming mixed-use community