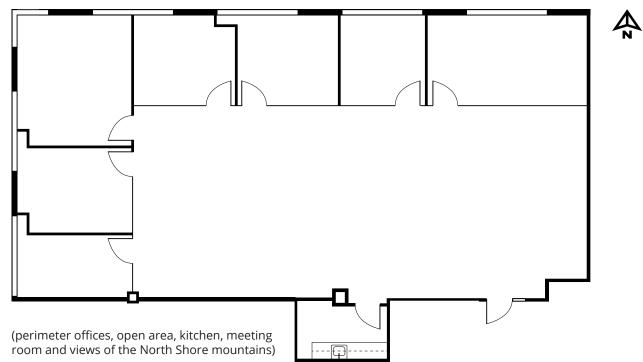

ice developments.

# **Property highlights**



- Approximately 9' ceilings
- Fully air conditioned
- End of trip facilities
- Parking available at current market rates
- "A" class waterfront office building

# Area highlights



Steps away from the North Shore Sprit Trail

- Outstanding views over Burrard inlet, Stanley Park, Lions Gate Bridge, and North Shore `**`** mountains
- Ш Close access to many amenities and nearby businesses



Proximity to major transit routes including Marine Drive, Lonsdale Avenue, and the Trans-Canada Highway

Beautiful up-and-coming mixed-use community



## **Available units**

| SUITE | SIZE<br>(sf) | LEASE RATE  |
|-------|--------------|-------------|
| 305   | 2,867        | \$26.00 psf |

\*\*op. costs & taxes include Management Fee

## **Floor plan**



#### 889 Harbourside Drive North Vancouver, BC

**OP. COSTS & TAXES** (2024 estimate)

AVAILABILITY

\$16.99\*\*

Immediate



#### Contact for more information

**Terry Thies\***, Principal 604 646 8398 terry.thies@avisonyoung.com \*Terry Thies Personal Real Estate Corp. Ian Whitchelo\*, Principal 604 647 5095 ian.whitchelo@avisonyoung.com \*lan Whitchelo Personal Real Estate Corporation #2900-1055 West Georgia Street P.O. Box 11109 Royal Centre Vancouver, BC V6E 3P3, Canada

#### avisonyoung.ca





© 2024 Avison Young. Information contained herein was obtained from sources deemed reliable and, while thought to be correct, have not been verified. Avison Young does not guarantee the accuracy or completeness of the information presented, nor assumes any responsibility or liability for an