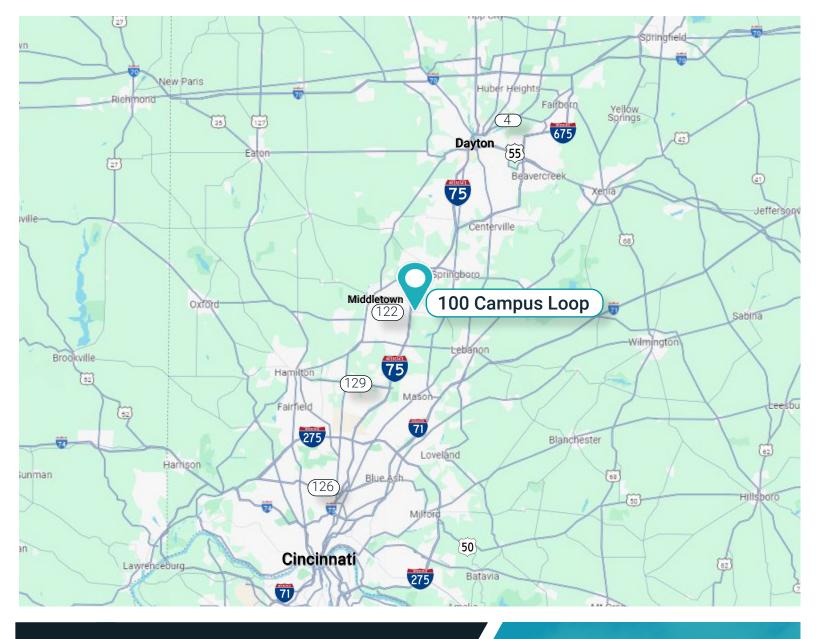

## PROPERTY HIGHLIGHTS

Building Size: 31,860 RSF

For Lease: 21,446 RSF

Situated just off I-75 & SR 122

- Located on the campus of Atrium Medical Center, a 328-bed acute care hospital with a level III trauma center
- · 6 miles east of downtown Middletown
- Covered patient drop-off
- Numerous nearby amenities