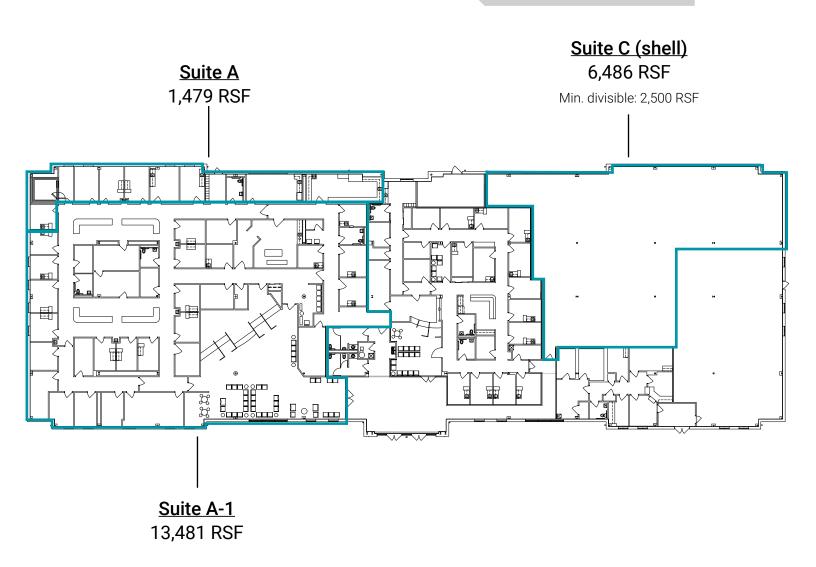

## FLOOR PLAN

IIIIIIIIII

100 Campus Loop Rd., Cincinnati, OH

## 1st Floor | 21,446 RSF AVAILABLE FOR LEASE

40.6

Median Age

Ross Goyer EVP, Brokerage 317.288.9011 rgoyer@cciin.com

Cornerstone Companies, Inc. 8902 N Meridian Street, Suite 205, Indianapolis, IN 317.841.9900 CornerstoneCompaniesInc.com