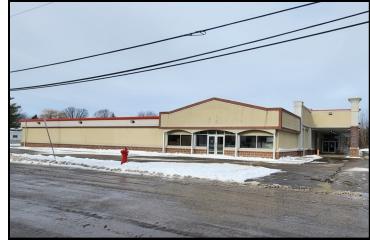

## DRIFKA GROUP INC.

920-993-9065 1717 E Calumet St Ste F Appleton, WI 54915 www.drifkagroup.com Building Size: 27,898 SF Suite Size: 9,000 SF

Lot Size: 2.38 acres Lease Rate: \$4,000 / mth NN

Zoning: C-2 Taxes: Paid by Owner

## Features:

Located just north of Hwy 10 & Main St Intersection Next to Kwik Trip Suitable for Retail, Office, Professional, FLEX Zoning - C2 Main Building is fully leased Space built in 2005

9 ' x 10 ' Overhead Door