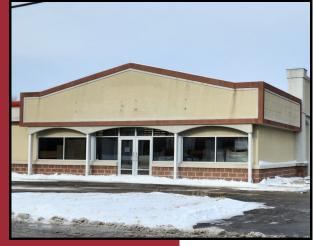

## DRIFKA GROUP INC.

920-993-9065 1717 E Calumet St Ste F Appleton, WI 54915 www.drifkagroup.com Building Size: 27,898 SF Suite Size: 9,000 SF

Lot Size: 2.38 acres Lease Rate: \$4,000 / mth NN

Zoning: C-2 Taxes: Paid by Owner

## Features:

Located just north of Hwy 10 & Main St Intersection Next to Kwik Trip Suitable for Retail, Office, Professional, FLEX Zoning - C2 Main Building is fully leased Space built in 2005

9 ' x 10 ' Overhead Door