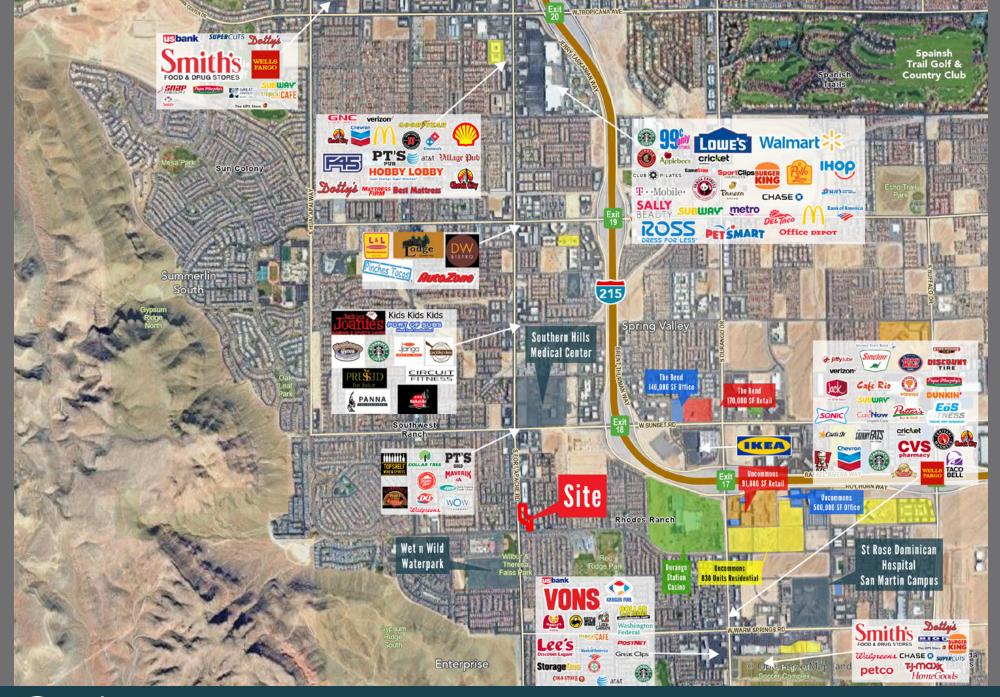

## PROPERTY DETAILS

NEC FORT APACHE ROAD & MAULE AVENUE LAS VEGAS, NV 89148

- 1,000 SF Remaining
- Join 7-Eleven, Round Table Pizza, McDonald's, The Learning Experience, Crave Cookies, Round Table Pizza & The Beauty Bar Nail Salon
- Zoning: C-2 (General Commercial)
- Located at signalized intersection
- Adjacent to Wet N Wild Water Park
- Easy access to the I-215 Beltway
- Excellent visibility on Fort Apache Rd
- Surrounded by Dense Residential Development
- Nearby Durango Casino & Resort, Southern Hills Hospital and Dignity Health Hospital