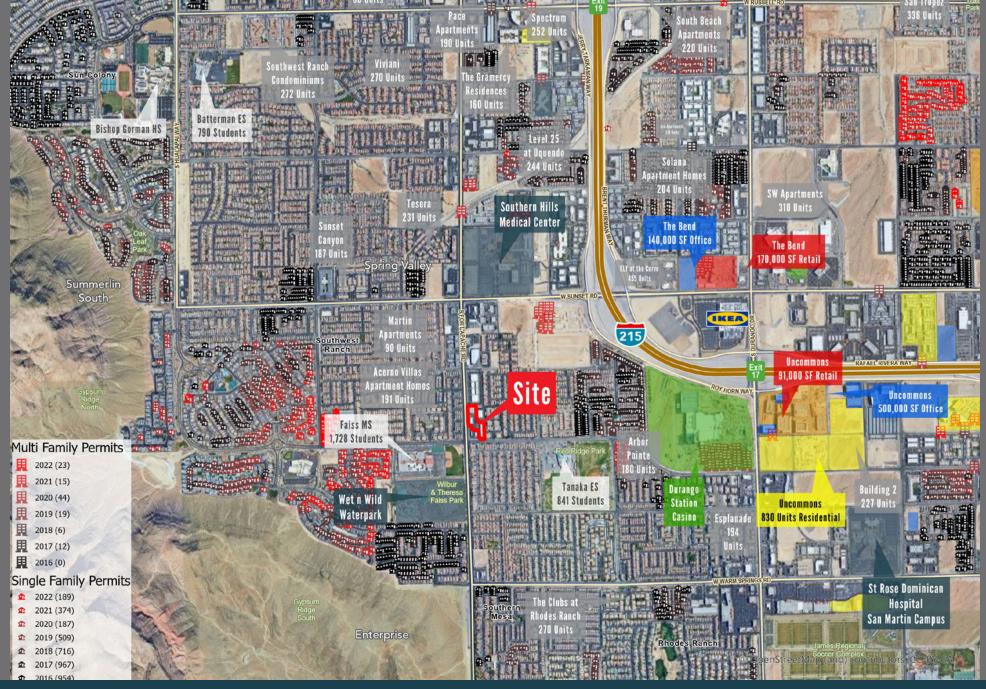

## PROPERTY DETAILS

NEC FORT APACHE ROAD & MAULE AVENUE LAS VEGAS, NV 89148

- 1,000 SF Remaining
- Join 7-Eleven, Round Table Pizza, McDonald's, The Learning Experience, Crave Cookies, Round Table Pizza & The Beauty Bar Nail Salon
- Zoning: C-2 (General Commercial)
- Located at signalized intersection
- Adjacent to Wet N Wild Water Park
- Easy access to the I-215 Beltway
- Excellent visibility on Fort Apache Rd
- Surrounded by Dense Residential Development
- Nearby Durango Casino & Resort, Southern Hills Hospital and Dignity Health Hospital