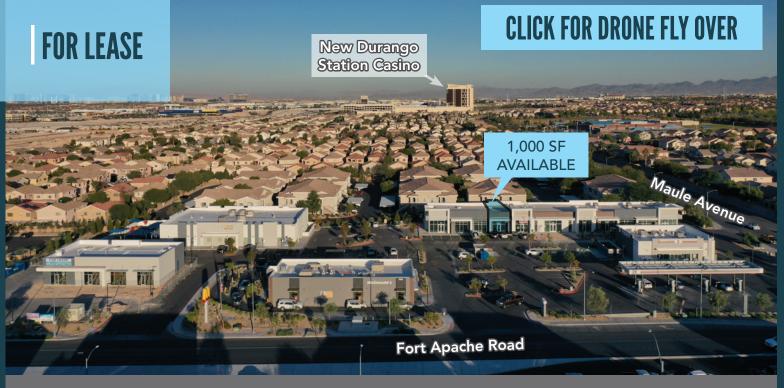

## PROPERTY DETAILS

NEC FORT APACHE ROAD & MAULE AVENUE LAS VEGAS, NV 89148

- 1,000 SF Remaining
- Join 7-Eleven, Round Table Pizza, McDonald's, The Learning Experience, Crave Cookies, Round Table Pizza & The Beauty Bar Nail Salon
- Zoning: C-2 (General Commercial)
- Located at signalized intersection
- Adjacent to Wet N Wild Water Park
- Easy access to the I-215 Beltway
- Excellent visibility on Fort Apache Rd
- Surrounded by Dense Residential Development
- Nearby Durango Casino & Resort, Southern Hills Hospital and Dignity Health Hospital