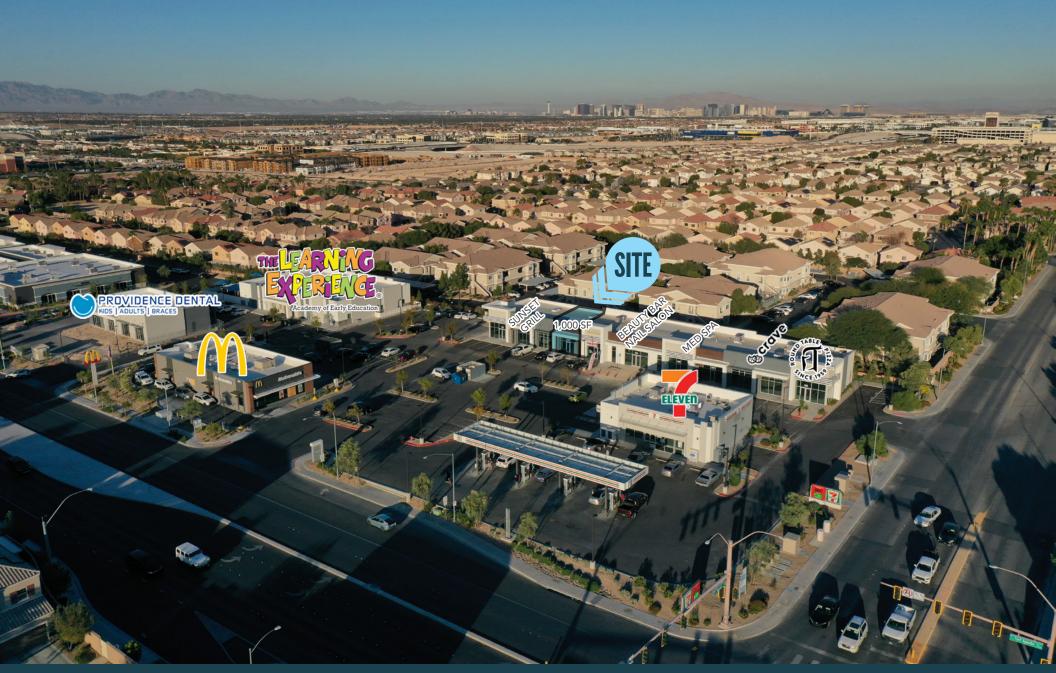

## PROPERTY DETAILS

NEC FORT APACHE ROAD & MAULE AVENUE LAS VEGAS, NV 89148

- 1,000 SF Remaining
- Join 7-Eleven, Round Table Pizza, McDonald's, The Learning Experience, Crave Cookies, Round Table Pizza & The Beauty Bar Nail Salon
- Zoning: C-2 (General Commercial)
- Located at signalized intersection
- Adjacent to Wet N Wild Water Park
- Easy access to the I-215 Beltway
- Excellent visibility on Fort Apache Rd
- Surrounded by Dense Residential Development
- Nearby Durango Casino & Resort, Southern Hills Hospital and Dignity Health Hospital