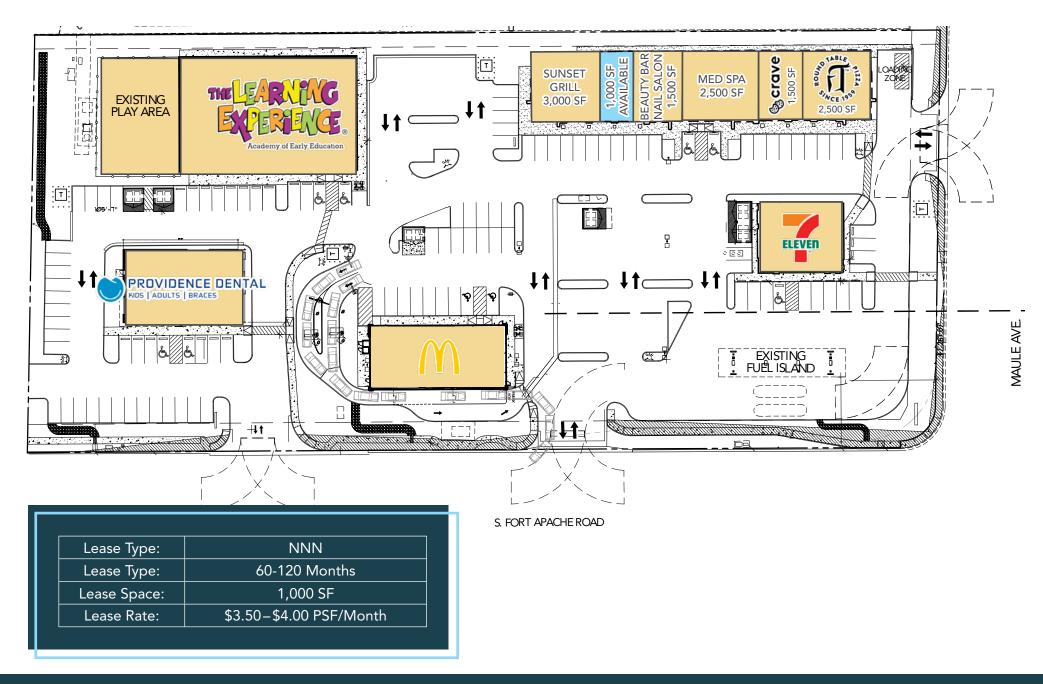

## PROPERTY DETAILS

NEC FORT APACHE ROAD & MAULE AVENUE LAS VEGAS, NV 89148

- 1,000 SF Remaining
- Join 7-Eleven, Round Table Pizza, McDonald's, The Learning Experience, Crave Cookies, Round Table Pizza & The Beauty Bar Nail Salon
- Zoning: C-2 (General Commercial)
- Located at signalized intersection
- Adjacent to Wet N Wild Water Park
- Easy access to the I-215 Beltway
- Excellent visibility on Fort Apache Rd
- Surrounded by Dense Residential Development
- Nearby Durango Casino & Resort, Southern Hills Hospital and Dignity Health Hospital