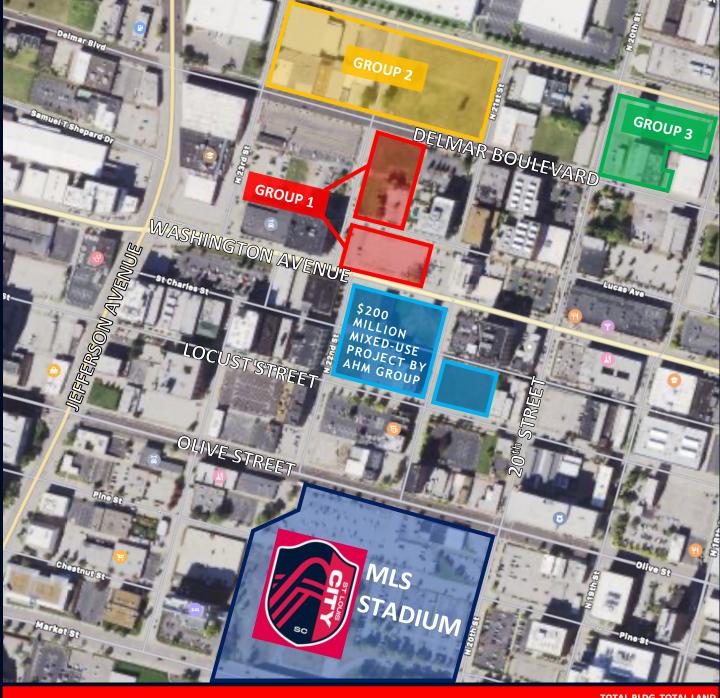

| GROUP | MAIN ADDRESS                 | NOTES                                                                                   | TOTAL BLDG 1<br>(SF) +/- | OTAL LAND<br>(AC) +/- |
|-------|------------------------------|-----------------------------------------------------------------------------------------|--------------------------|-----------------------|
| 1     | 2107 Wash Ave to 2118 Delmar | Adjoining Vacant Lots totalling 2.22 AC. Prime Frontage on Wash Ave and Delmar          | 0                        | 2.22                  |
| 2     | 2101-2219 Delmar Blvd        | 2 City Blocks totalling 5.33 AC of Land. Western Block has 92,000 SF of Industrial Bldg | 92,000                   | 5.33                  |
| 3     | 1917 Delmar & 1900 MLK       | More than 3/4 of a City Block. Total of +/-51,000 SF Bldg Area. 1.03 AC of Vacant Land  | 51,000                   | 2.07                  |
|       |                              | TOTALS                                                                                  | 143,000                  | 9.62                  |