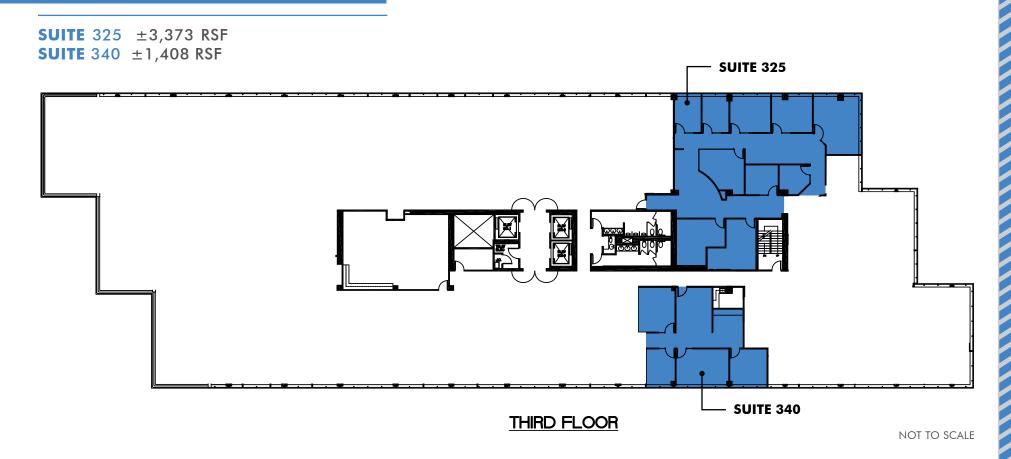

# THE TERRACES 2300 CONTRA COSTA BLVD., PLEASANT HILL, CA 94523







### **PROPERTY** HIGHLIGHTS

- Free abundant covered and surface parking
- On-site property management office
- On-site conference room
- On-site fitness facility
- Locker room and shower facilities
- Walking distance from local cuisine
- Close proximity to I-680 on/off ramps







## **FLOOR PLANS**







# **FLOOR PLANS**

#### **6TH FLOOR** 14,858 SF DIVISIBLE

CONFERENCE ROOM



VIEW FROM OFFICE TO TERRACE



**6TH FLOOR** 





NOT TO SCALE



# THE TERRACES 2300 CONTRA COSTA BLVD., PLEASANT HILL, CA 94523

## **AMENITIES** MAP





# THE TERRACES 2300 CONTRA COSTA BLVD., PLEASANT HILL, CA 94523

# **LEASING INFORMATION:**

Adam Ebner First Vice President +1 925 251 4606 adam.ebner@cbre.com Lic. 01213890 Kirk Beebe Senior Vice President +1 925 251 4611 kirk.beebe@cbre.com Lic. 00854169

© 2019 CBRE, Inc. All rights reserved. This information has been obtained from sources believed reliable, but has not been verified for accuracy or completeness. You should conduct a careful, independent investigation of the property and verify all information. Any reliance on this information is s