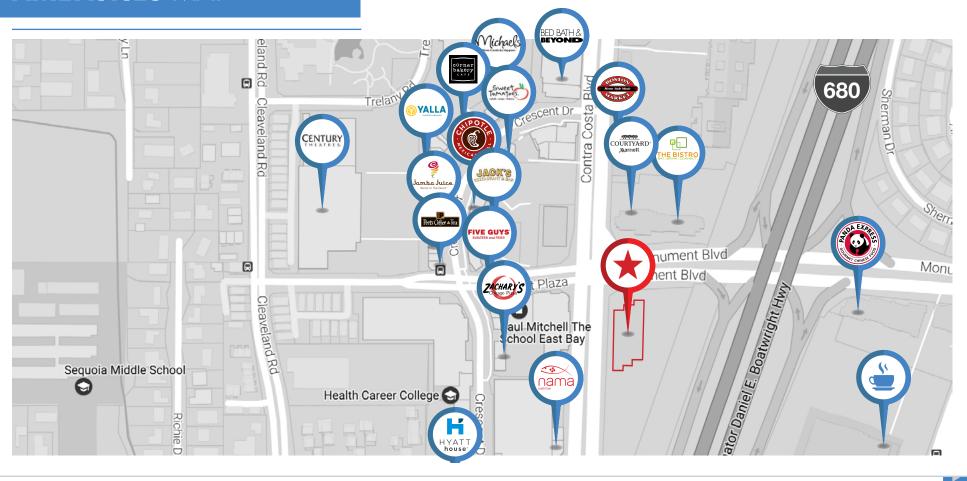

## **AMENITIES** MAP

# THE TERRACES 2300 CONTRA COSTA BLVD., PLEASANT HILL, CA 94523