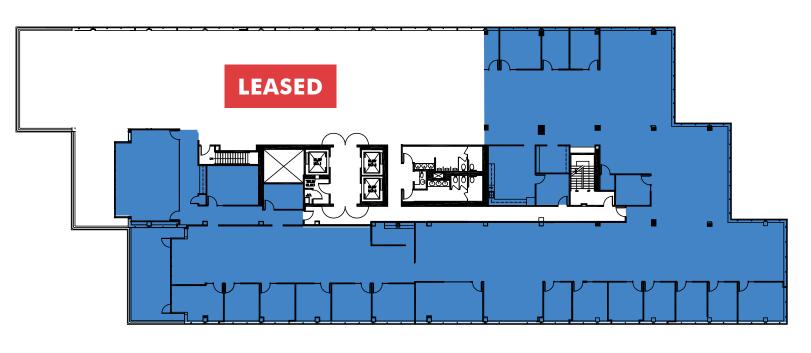

#### **6TH FLOOR** 14,858 SF DIVISIBLE

CONFERENCE ROOM

VIEW FROM OFFICE TO TERRACE

**6TH FLOOR** 

NOT TO SCALE