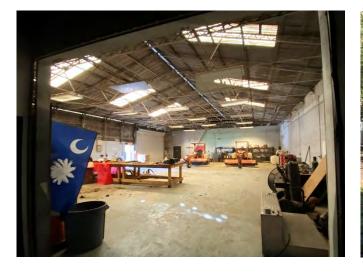

1258 REMOUNT ROAD | NORTH CHARLESTON, SC 29406

| BUILDING SPECS         |                                                                                 |
|------------------------|---------------------------------------------------------------------------------|
| Charleston County TMS: | 473-15-00-194, 473-15-00-193                                                    |
| Site Size:             | 1.062 AC<br>+/- 174' frontage on Remount Rd.                                    |
| Total Building Area:   | 7,430 SF<br>1,350 SF - Office<br>6,080 SF - Warehouse                           |
| Drive-in Bays:         | (2) 10' x 10' doors                                                             |
|                        | (1) 10' x 12' door                                                              |
|                        | (1) 12' x 14' door                                                              |
| Fenced with Apron:     | 90% of property fully fenced w/ apron.                                          |
| Office Space:          | 1,350 SF includes reception, 2 private offices, conference room and 2 restrooms |
| Electrical:            | Single phase. Landlord will upgrade to 3-phase power if required by tenant.     |