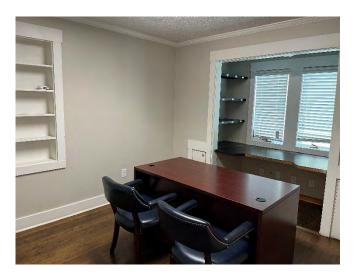

1258 REMOUNT ROAD | NORTH CHARLESTON, SC 29406

| BUILDING SPECS         |                                                                                 |
|------------------------|---------------------------------------------------------------------------------|
| Charleston County TMS: | 473-15-00-194, 473-15-00-193                                                    |
| Site Size:             | 1.062 AC<br>+/- 174' frontage on Remount Rd.                                    |
| Total Building Area:   | 7,430 SF<br>1,350 SF - Office<br>6,080 SF - Warehouse                           |
| Drive-in Bays:         | (2) 10' x 10' doors                                                             |
|                        | (1) 10' x 12' door                                                              |
|                        | (1) 12' x 14' door                                                              |
| Fenced with Apron:     | 90% of property fully fenced w/ apron.                                          |
| Office Space:          | 1,350 SF includes reception, 2 private offices, conference room and 2 restrooms |
| Electrical:            | Single phase. Landlord will upgrade to 3-phase power if required by tenant.     |