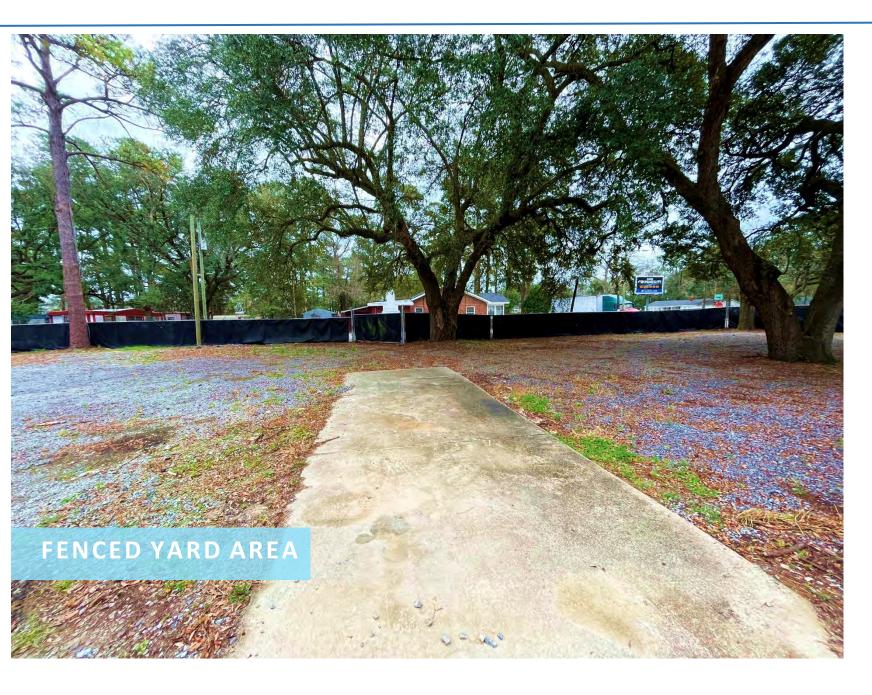

1258 REMOUNT ROAD | NORTH CHARLESTON, SC 29406

| BUILDING SPECS         |                                                                                 |
|------------------------|---------------------------------------------------------------------------------|
| Charleston County TMS: | 473-15-00-194, 473-15-00-193                                                    |
| Site Size:             | 1.062 AC<br>+/- 174' frontage on Remount Rd.                                    |
| Total Building Area:   | 7,430 SF<br>1,350 SF - Office<br>6,080 SF - Warehouse                           |
| Drive-in Bays:         | (2) 10' x 10' doors                                                             |
|                        | (1) 10' x 12' door                                                              |
|                        | (1) 12' x 14' door                                                              |
| Fenced with Apron:     | 90% of property fully fenced w/ apron.                                          |
| Office Space:          | 1,350 SF includes reception, 2 private offices, conference room and 2 restrooms |
| Electrical:            | Single phase. Landlord will upgrade to 3-phase power if required by tenant.     |

| 6)                          |
|-----------------------------|
| 6)                          |
| 9                           |
| 6)                          |
| in front of office, as well |
| arking area for             |
| ear                         |
|                             |
|                             |
|                             |
|                             |
| rth Charleston) however     |
| as historically had an      |
| ge variance for             |
| hicles, equipment and       |
| cts materials (no raw       |
| y industrial uses or        |
| chassis). Landlord will     |
| an outdoor variance         |
| of tenancy if required      |
|                             |