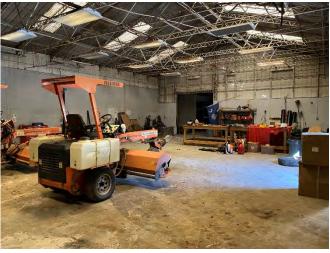

1258 REMOUNT ROAD | NORTH CHARLESTON, SC 29406

| BUILDING SPECS         |                                                                                 |
|------------------------|---------------------------------------------------------------------------------|
| Charleston County TMS: | 473-15-00-194, 473-15-00-193                                                    |
| Site Size:             | 1.062 AC<br>+/- 174' frontage on Remount Rd.                                    |
| Total Building Area:   | 7,430 SF<br>1,350 SF - Office<br>6,080 SF - Warehouse                           |
| Drive-in Bays:         | (2) 10' x 10' doors                                                             |
|                        | (1) 10' x 12' door                                                              |
|                        | (1) 12' x 14' door                                                              |
| Fenced with Apron:     | 90% of property fully fenced w/ apron.                                          |
| Office Space:          | 1,350 SF includes reception, 2 private offices, conference room and 2 restrooms |
| Electrical:            | Single phase. Landlord will upgrade to 3-phase power if required by tenant.     |