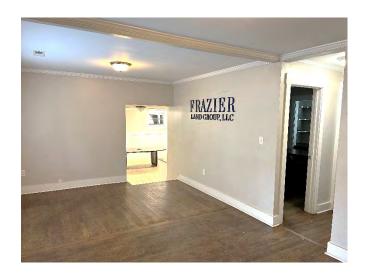

1258 REMOUNT ROAD | NORTH CHARLESTON, SC 29406

| BUILDING SPECS         |                                                                                 |
|------------------------|---------------------------------------------------------------------------------|
| Charleston County TMS: | 473-15-00-194, 473-15-00-193                                                    |
| Site Size:             | 1.062 AC<br>+/- 174' frontage on Remount Rd.                                    |
| Total Building Area:   | 7,430 SF<br>1,350 SF - Office<br>6,080 SF - Warehouse                           |
| Drive-in Bays:         | (2) 10' x 10' doors                                                             |
|                        | (1) 10' x 12' door                                                              |
|                        | (1) 12' x 14' door                                                              |
| Fenced with Apron:     | 90% of property fully fenced w/ apron.                                          |
| Office Space:          | 1,350 SF includes reception, 2 private offices, conference room and 2 restrooms |
| Electrical:            | Single phase. Landlord will upgrade to 3-phase power if required by tenant.     |