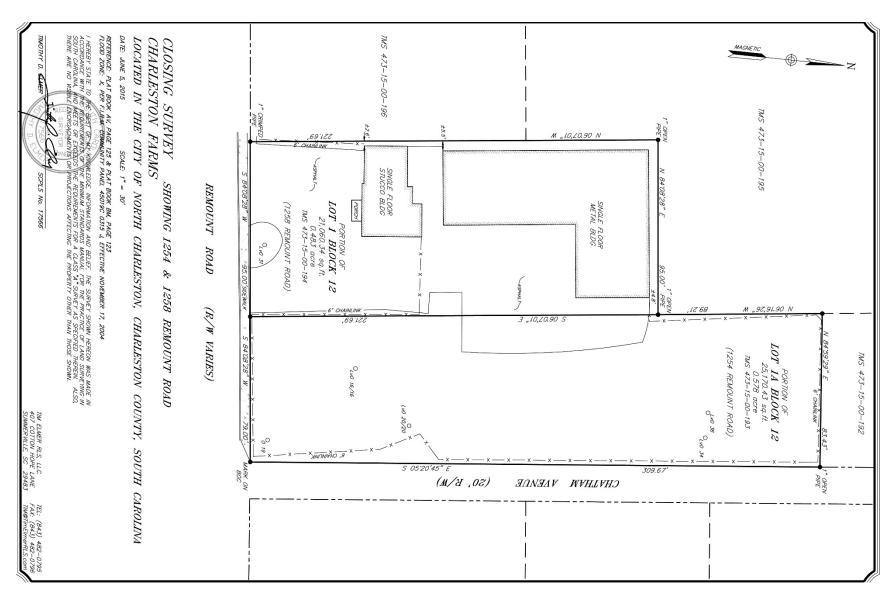

1258 REMOUNT ROAD | NORTH CHARLESTON, SC 29406

| BUILDING SPECS         |                                                                                 |
|------------------------|---------------------------------------------------------------------------------|
| Charleston County TMS: | 473-15-00-194, 473-15-00-193                                                    |
| Site Size:             | 1.062 AC<br>+/- 174' frontage on Remount Rd.                                    |
| Total Building Area:   | 7,430 SF<br>1,350 SF - Office<br>6,080 SF - Warehouse                           |
| Drive-in Bays:         | (2) 10' x 10' doors                                                             |
|                        | (1) 10' x 12' door                                                              |
|                        | (1) 12' x 14' door                                                              |
| Fenced with Apron:     | 90% of property fully fenced w/ apron.                                          |
| Office Space:          | 1,350 SF includes reception, 2 private offices, conference room and 2 restrooms |
| Electrical:            | Single phase. Landlord will upgrade to 3-phase power if required by tenant.     |