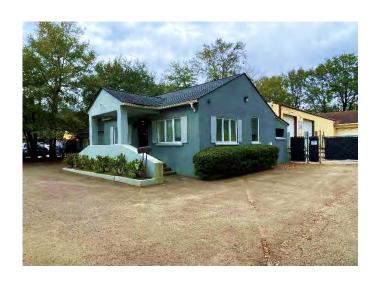

# 7,430 SF | OFFICE WAREHOUSE | FULLY FENCED SCREENED YARD 1258 Remount Road | North Charleston, SC 29406

**DRAYTON CALMES** 

PRINCIPAL

D: 843.579.0053 C: 843.991.0404

draytonc@norvellgroup.com

1258 REMOUNT ROAD | NORTH CHARLESTON, SC 29406

1258 REMOUNT ROAD | NORTH CHARLESTON, SC 29406

| BUILDING SPECS         |                                                                                 |
|------------------------|---------------------------------------------------------------------------------|
| Charleston County TMS: | 473-15-00-194, 473-15-00-193                                                    |
| Site Size:             | 1.062 AC<br>+/- 174' frontage on Remount Rd.                                    |
| Total Building Area:   | 7,430 SF<br>1,350 SF - Office<br>6,080 SF - Warehouse                           |
| Drive-in Bays:         | (2) 10' x 10' doors                                                             |
|                        | (1) 10' x 12' door                                                              |
|                        | (1) 12' x 14' door                                                              |
| Fenced with Apron:     | 90% of property fully fenced w/ apron.                                          |
| Office Space:          | 1,350 SF includes reception, 2 private offices, conference room and 2 restrooms |
| Electrical:            | Single phase. Landlord will upgrade to 3-phase power if required by tenant.     |