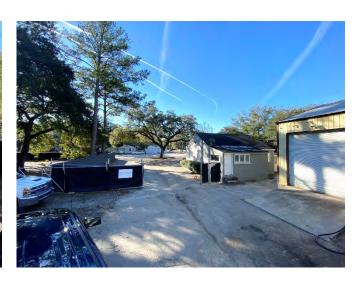

1258 REMOUNT ROAD | NORTH CHARLESTON, SC 29406

| BUILDING SPECS         |                                                                                 |
|------------------------|---------------------------------------------------------------------------------|
| Charleston County TMS: | 473-15-00-194, 473-15-00-193                                                    |
| Site Size:             | 1.062 AC<br>+/- 174' frontage on Remount Rd.                                    |
| Total Building Area:   | 7,430 SF<br>1,350 SF - Office<br>6,080 SF - Warehouse                           |
| Drive-in Bays:         | (2) 10' x 10' doors                                                             |
|                        | (1) 10' x 12' door                                                              |
|                        | (1) 12' x 14' door                                                              |
| Fenced with Apron:     | 90% of property fully fenced w/ apron.                                          |
| Office Space:          | 1,350 SF includes reception, 2 private offices, conference room and 2 restrooms |
| Electrical:            | Single phase. Landlord will upgrade to 3-phase power if required by tenant.     |

| 6)                          |
|-----------------------------|
| 6)                          |
| 9                           |
| 6)                          |
| in front of office, as well |
| arking area for             |
| ear                         |
|                             |
|                             |
|                             |
|                             |
| rth Charleston) however     |
| as historically had an      |
| ge variance for             |
| hicles, equipment and       |
| cts materials (no raw       |
| y industrial uses or        |
| chassis). Landlord will     |
| an outdoor variance         |
| of tenancy if required      |
|                             |