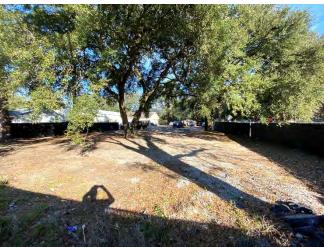

1258 REMOUNT ROAD | NORTH CHARLESTON, SC 29406

| BUILDING SPECS         |                                                                                 |
|------------------------|---------------------------------------------------------------------------------|
| Charleston County TMS: | 473-15-00-194, 473-15-00-193                                                    |
| Site Size:             | 1.062 AC<br>+/- 174' frontage on Remount Rd.                                    |
| Total Building Area:   | 7,430 SF<br>1,350 SF - Office<br>6,080 SF - Warehouse                           |
| Drive-in Bays:         | (2) 10' x 10' doors                                                             |
|                        | (1) 10' x 12' door                                                              |
|                        | (1) 12' x 14' door                                                              |
| Fenced with Apron:     | 90% of property fully fenced w/ apron.                                          |
| Office Space:          | 1,350 SF includes reception, 2 private offices, conference room and 2 restrooms |
| Electrical:            | Single phase. Landlord will upgrade to 3-phase power if required by tenant.     |