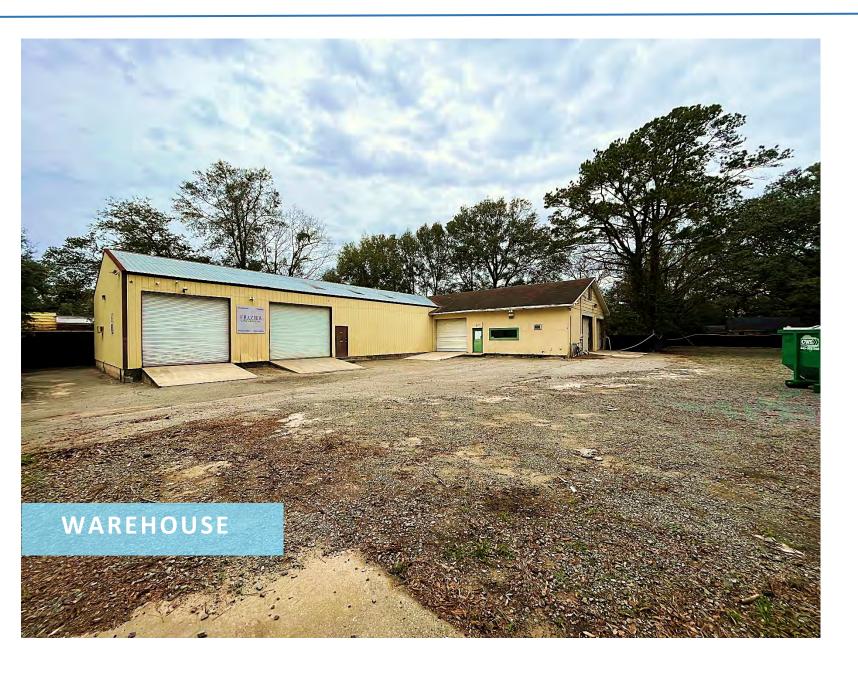

1258 REMOUNT ROAD | NORTH CHARLESTON, SC 29406

| BUILDING SPECS         |                                                                                 |
|------------------------|---------------------------------------------------------------------------------|
| Charleston County TMS: | 473-15-00-194, 473-15-00-193                                                    |
| Site Size:             | 1.062 AC<br>+/- 174' frontage on Remount Rd.                                    |
| Total Building Area:   | 7,430 SF<br>1,350 SF - Office<br>6,080 SF - Warehouse                           |
| Drive-in Bays:         | (2) 10' x 10' doors                                                             |
|                        | (1) 10' x 12' door                                                              |
|                        | (1) 12' x 14' door                                                              |
| Fenced with Apron:     | 90% of property fully fenced w/ apron.                                          |
| Office Space:          | 1,350 SF includes reception, 2 private offices, conference room and 2 restrooms |
| Electrical:            | Single phase. Landlord will upgrade to 3-phase power if required by tenant.     |