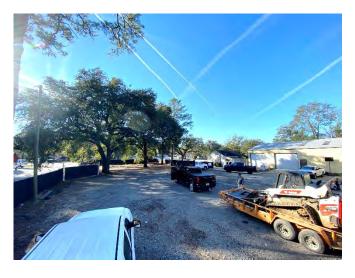

1258 REMOUNT ROAD | NORTH CHARLESTON, SC 29406

| BUILDING SPECS         |                                                                                 |
|------------------------|---------------------------------------------------------------------------------|
| Charleston County TMS: | 473-15-00-194, 473-15-00-193                                                    |
| Site Size:             | 1.062 AC<br>+/- 174' frontage on Remount Rd.                                    |
| Total Building Area:   | 7,430 SF<br>1,350 SF - Office<br>6,080 SF - Warehouse                           |
| Drive-in Bays:         | (2) 10' x 10' doors                                                             |
|                        | (1) 10' x 12' door                                                              |
|                        | (1) 12' x 14' door                                                              |
| Fenced with Apron:     | 90% of property fully fenced w/ apron.                                          |
| Office Space:          | 1,350 SF includes reception, 2 private offices, conference room and 2 restrooms |
| Electrical:            | Single phase. Landlord will upgrade to 3-phase power if required by tenant.     |

| 6)                          |
|-----------------------------|
| 6)                          |
| 9                           |
| 6)                          |
| in front of office, as well |
| arking area for             |
| ear                         |
|                             |
|                             |
|                             |
|                             |
| rth Charleston) however     |
| as historically had an      |
| ge variance for             |
| hicles, equipment and       |
| cts materials (no raw       |
| y industrial uses or        |
| chassis). Landlord will     |
| an outdoor variance         |
| of tenancy if required      |
|                             |