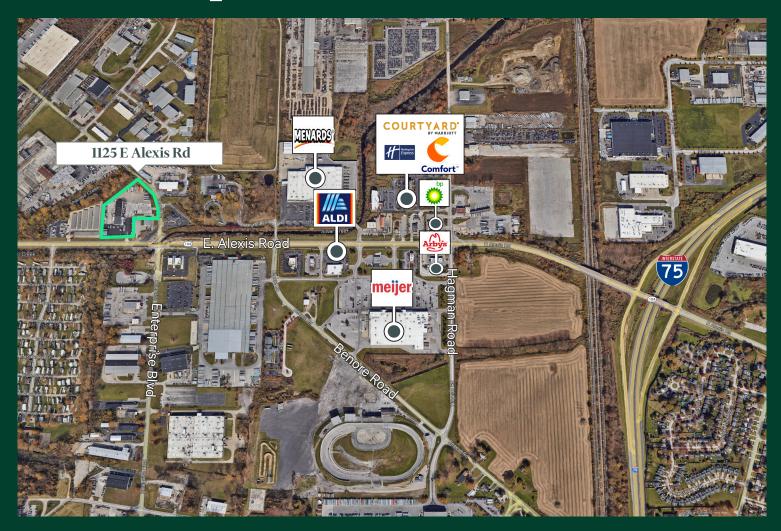

|
| 2023 Average<br>Household Income | \$62,260 | \$65,617 | \$64,420 |







© 2024 CBRE, Inc. All rights reserved. This information has been obtained from sources believed reliable, but has not been verified for accuracy or completeness. You should conduct a careful, independent investigation of the property and verify all information. Any reliance on this information is solely at your own risk. CBRE and the CBRE logo are service marks of CBRE, Inc. All other marks displayed on this document are the property of their respective owners, and the use of such logos does not imply any affiliation with or endorsement of CBRE. Photos herein are the property of their respective owners. Use of these images without the express written consent of the owner is prohibited.



# Trade Map Aerial



### **Contact Us**

#### Warren Blazy III

Senior Vice President +1 330 606 5917 Warren.Blazy@cbre.com

#### **Eric Smith**

Senior Associate +1 330 714 6558 Eric.Smith3@cbre.com

### CBRE, Inc.

950 Main Avenue Suite 200 Cleveland, Ohio 44113

© 2024 CBRE, Inc. All rights reserved. This information has been obtained from sources believed reliable, but has not been verified for accuracy or completeness. You should conduct a careful, independent investigation of the property and verify all information. Any reliance on this information is solely at your own risk. CBRE and the CBRE logo are service marks of CBRE, Inc. All other marks displayed on this document are the property of their respective owners, and the use of such logos does not imply any affiliation with or endorsement of CBRE. P