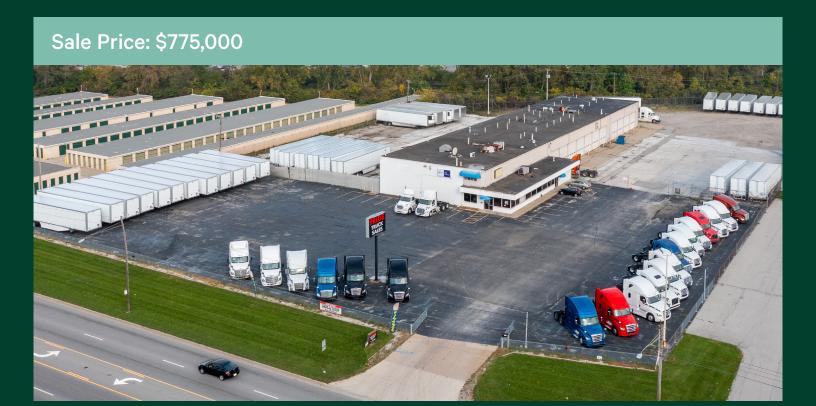

## **Property Overview**

This industrial truck terminal for sale in Toledo, Ohio is ideally located just one mile east of an I-75 access point. The property, priced at \$775,000, spans a generous 5.5 acres with a building size of 25,392 SF. Constructed in 1937, the terminal features 11 drive-ins, a clear height of 20' and abundant parking. The parcel, 22-75167 is zoned for General Industrial use, making it perfect for a variety of industrial uses.

# Property Details

+ Building Size: 25,392 SF

+ Land Size: 5.5 acre lot

+ No. Stories: 2

+ For Sale: \$775,000

+ Year Built: 1973

+ Drive-Ins: 11

+ Clear Height: 20'