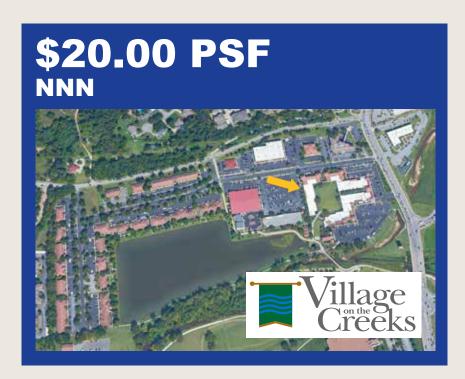

Village on the Creeks is the largest garden office park in Northwest Arkansas. It houses office, retail, restaurant, and medical tenants and enhances quality of life by offering a walking trail on Razorback Greenway and a lake with beautiful views. Suite 5 offers a large open area with 12-foot ceilings, small breakroom, storage closet, and restroom.