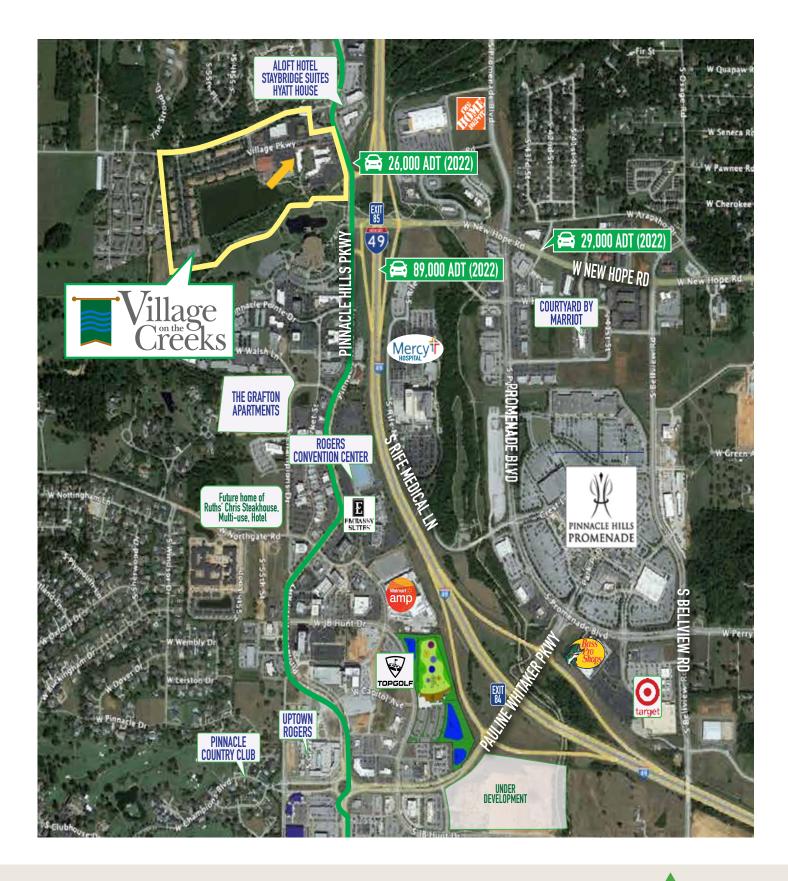

Village on the Creeks is the largest garden office park in Northwest Arkansas. It houses office, retail, restaurant, and medical tenants and enhances quality of life by offering a walking trail on Razorback Greenway and a lake with beautiful views. Suite 5 offers a large open area with 12-foot ceilings, small breakroom, storage closet, and restroom.

Suite 3-5 1,808 SF

Large Open Area Small Breakroom Storage Closet Restroom

Direct access to Razorback Greenway and walking trails in a beautiful setting

Quick and easy access to Interstate 49

PAT MORRISON EXECUTIVE BROKER