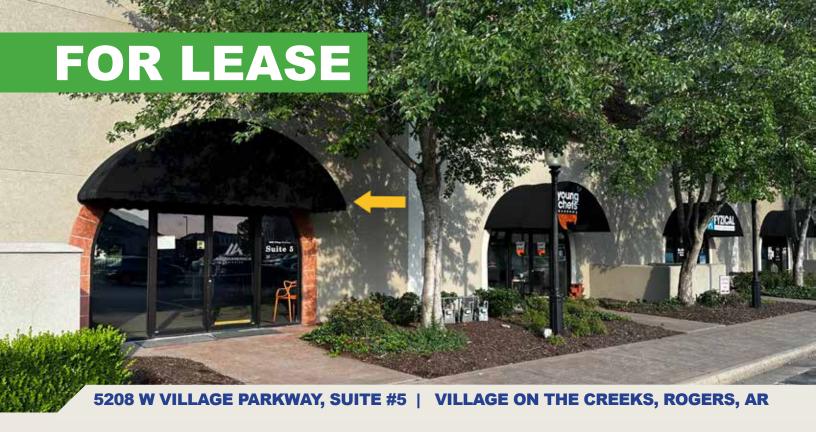

Village on the Creeks is the largest garden office park in Northwest Arkansas. It houses office, retail, restaurant, and medical tenants and enhances quality of life by offering a walking trail on Razorback Greenway and a lake with beautiful views. Suite 5 offers a large open area with 12-foot ceilings, small breakroom, storage closet, and restroom.

## 5208 W Village Parkway Suite #5

- •1,808 SF
- •Large Open Area with 12-foot Ceilings
- •Small Breakroom
- Storage Closet
- •Restroom

**PAT MORRISON EXECUTIVE BROKER** 

5309 W. VILLAGE PKWY | SUITE 2 **ROGERS, AR 72758** P. 479-464-4292 C. 479-936-4200