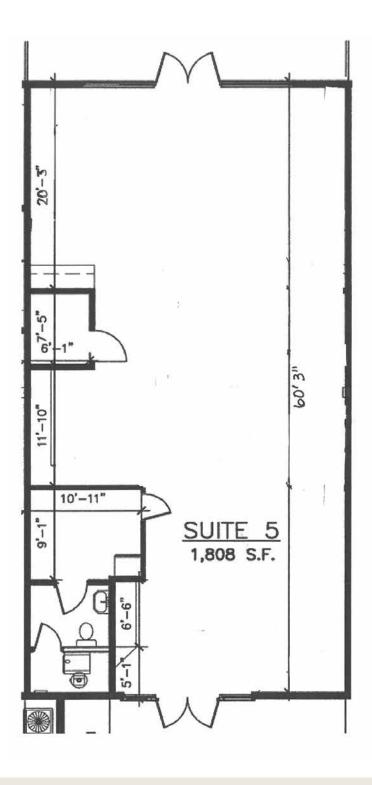

## **FLOOR PLAN**

Suite 3-5 1,808 SF

Large Open Area Small Breakroom Storage Closet Restroom

Direct access to Razorback Greenway and walking trails in a beautiful setting

Quick and easy access to Interstate 49

PAT MORRISON EXECUTIVE BROKER

## 5208 W Village Parkway Suite #5

- •1,808 SF
- •Large Open Area with 12-foot Ceilings
- •Small Breakroom
- Storage Closet
- •Restroom

**PAT MORRISON EXECUTIVE BROKER** 

5309 W. VILLAGE PKWY | SUITE 2 **ROGERS, AR 72758** P. 479-464-4292 C. 479-936-4200