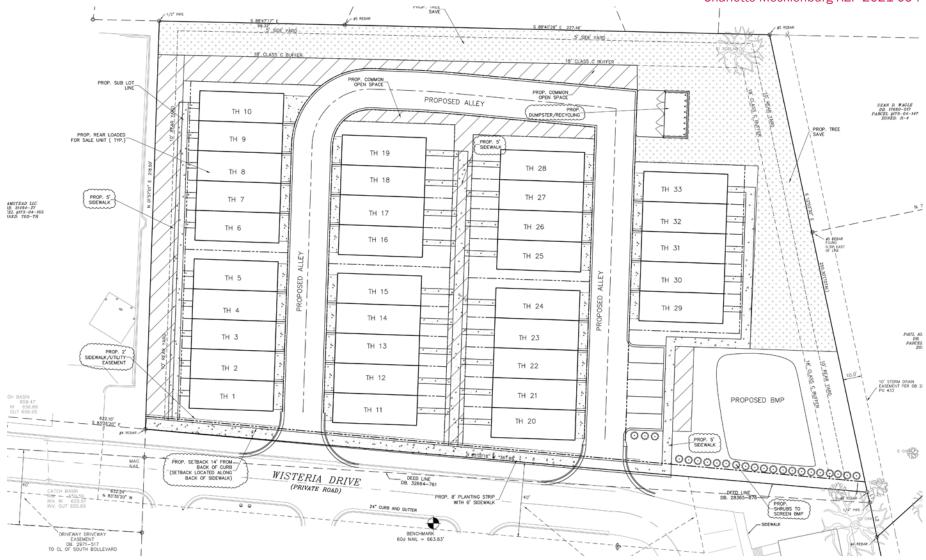

# Approved Rezoning Plan

Charlotte-Mecklenburg RZP-2021-094

#### HIGHLIGHTS

Property zoned for 33 townhome units on Wisteria Drive off South Boulevard

Walking distance to LYNX Blue Line, Archdale stop

Surrounded by some of Charlotte's most popular neighborhoods

Other development projects surround site