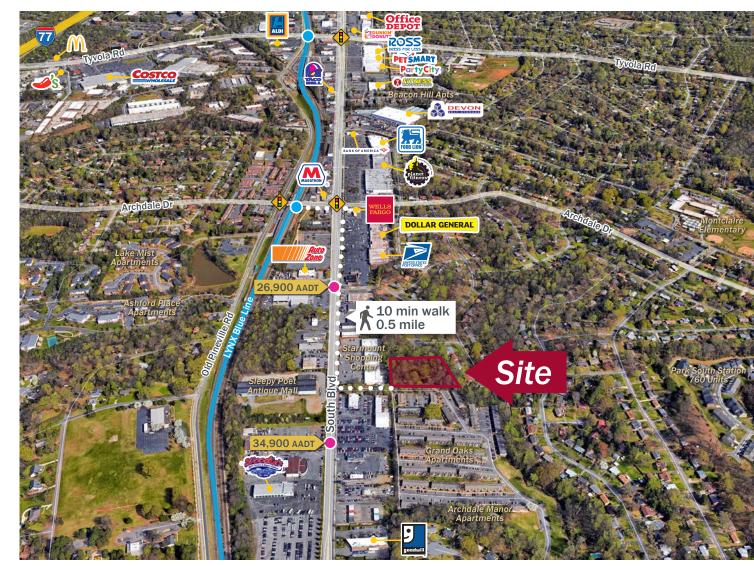

# Surrounding Amenities

#### HIGHLIGHTS

10 minute walk to LYNX Blue Line, Archdale stop (432 parking spaces)

Several nearby retailers

Local attractions such as Sleepy Poet Antique Mall, GW Boutique and everything LoSo has to offer

34,900

AADT SOUTH BLVD/WISTERIA DR (2023)

AADT SOUTH BLVD/WICKER DR (2023)