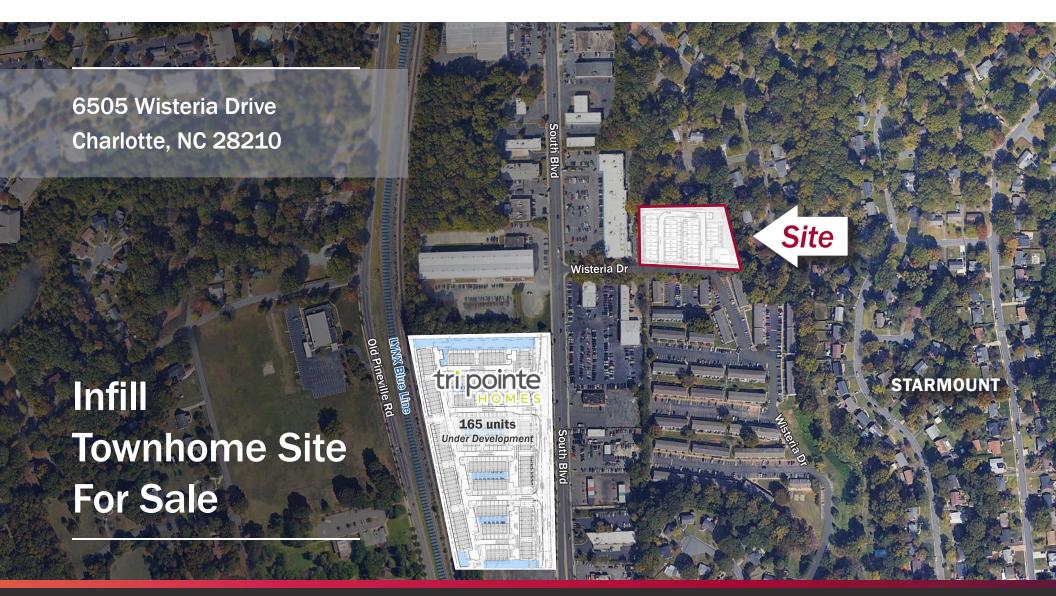

### **Property Specifications**

| Address         | 6505 Wisteria Drive<br>Charlotte, NC 28210 |
|-----------------|--------------------------------------------|
| Total Acreage   | ±1.88                                      |
| Parcel ID       | 17304166                                   |
| Existing Zoning | UR-2 (CD)                                  |
| Price           | \$1,800,000                                |
| County          | Mecklenburg                                |
| Access          | Wisteria Dr via South Blvd                 |

#### HIGHLIGHTS

Property zoned for 33 townhome units on Wisteria Drive off South Boulevard

Walking distance to LYNX Blue Line, Archdale stop

Surrounded by some of Charlotte's most popular neighborhoods

Other development projects surround site