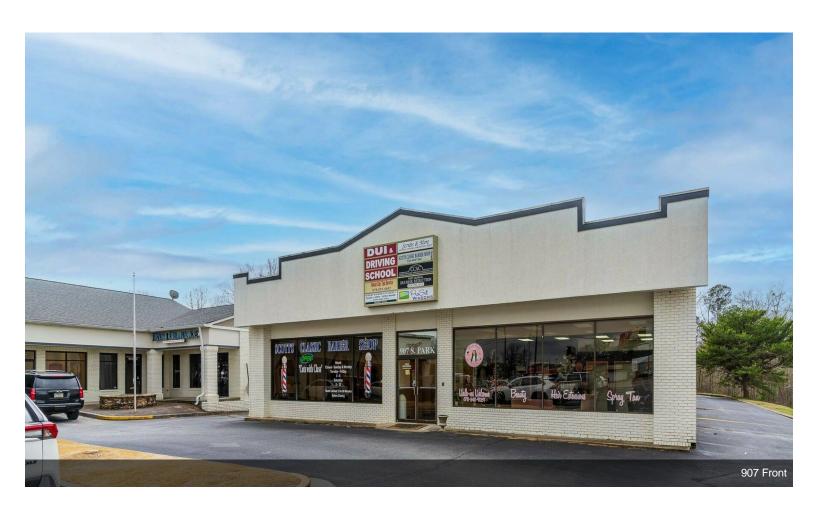

xpired

BenchMark Physical Therapy Piedmont Healthcare

-



#### 907-909 S Park St, Carrollton, GA 30117

Prime office/mixed-retail space available immediately in South Park Plaza 907-909 Building- the heart of Carrollton! Located less than 10 minutes from West Georgia College and just 2 minutes from the busy Publix shopping center, this versatile property offers high visibility and convenient access. Anchored by Piedmont Urgent Care, this location is perfect for small businesses seeking a vibrant, high-traffic community setting. Move-in ready and ideal for rapid occupancy. Building 907- Suite C available now/ Suite D available beginning of November 2024. Building 909- Suite H1 & H2 available now. Don't miss out on this fantastic opportunity to grow your business!

# **Property Photos**