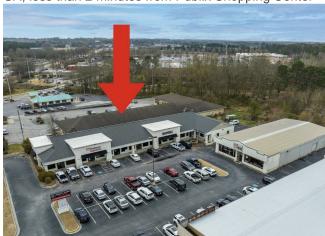

• Heavy daytime traffic; 2 miles from University of West GA, less than 2 minutes from Publix Shopping Center

|   | 1st Floor Ste B                                                                                                                                                                            |                                                                                                                                                            |                                                                                                                    |
|---|--------------------------------------------------------------------------------------------------------------------------------------------------------------------------------------------|------------------------------------------------------------------------------------------------------------------------------------------------------------|--------------------------------------------------------------------------------------------------------------------|
| 1 | Space Available                                                                                                                                                                            | 540 SF                                                                                                                                                     | Currently used as a salon. Hookup for 3 wash bowls                                                                 |
|   | Rental Rate                                                                                                                                                                                | \$14.00 /SF/YR                                                                                                                                             | present. CAM- \$4/SF *does not include utilities                                                                   |
|   | Date Available                                                                                                                                                                             | November 15, 2024                                                                                                                                          |                                                                                                                    |
|   | Service Type                                                                                                                                                                               | Triple Net (NNN)                                                                                                                                           |                                                                                                                    |
|   | Space Type                                                                                                                                                                                 | Relet                                                                                                                                                      |                                                                                                                    |
|   | Space Use                                                                                                                                                                                  | Office                                                                                                                                                     |                                                                                                                    |
|   | Lease Term                                                                                                                                                                                 | 3 - 5 Years                                                                                                                                                |                                                                                                                    |
|   |                                                                                                                                                                                            |                                                                                                                                                            |                                                                                                                    |
|   | 1st Floor Ste C                                                                                                                                                                            |                                                                                                                                                            |                                                                                                                    |
|   |                                                                                                                                                                                            |                                                                                                                                                            | VACANT CAM \$4/05 the second in check willing                                                                      |
|   | Space Available                                                                                                                                                                            | 540 SF                                                                                                                                                     | VACANT- CAM- \$4/SF *does not include utilities                                                                    |
|   | Rental Rate                                                                                                                                                                                | \$14.00 /SF/YR                                                                                                                                             |                                                                                                                    |
| 2 | Date Available                                                                                                                                                                             | Now                                                                                                                                                        |                                                                                                                    |
| _ | Service Type                                                                                                                                                                               | Triple Net (NNN)                                                                                                                                           |                                                                                                                    |
|   | Built Out As                                                                                                                                                                               | Professional Services                                                                                                                                      |                                                                                                                    |
|   | Space Type                                                                                                                                                                                 | Relet                                                                                                                                                      |                                                                                                                    |
|   | Space Use<br>Lease Term                                                                                                                                                                    | Office<br>3 - 5 Years                                                                                                                                      |                                                                                                                    |
|   | Lease reim                                                                                                                                                                                 | 3 - 5 Years                                                                                                                                                |                                                                                                                    |
|   |                                                                                                                                                                                            |                                                                                                                                                            |                                                                                                                    |
|   |                                                                                                                                                                                            |                                                                                                                                                            |                                                                                                                    |
|   | 1st Floor Ste D                                                                                                                                                                            |                                                                                                                                                            |                                                                                                                    |
|   |                                                                                                                                                                                            | 540 SF                                                                                                                                                     | Suite C and D could be combined to make a total of 1080                                                            |
|   | 1st Floor Ste D  Space Available Rental Rate                                                                                                                                               | 540 SF<br>\$14.00 /SF/YR                                                                                                                                   | Suite C and D could be combined to make a total of 1080 SF.                                                        |
| 3 | Space Available                                                                                                                                                                            |                                                                                                                                                            |                                                                                                                    |
| 3 | Space Available<br>Rental Rate                                                                                                                                                             | \$14.00 /SF/YR                                                                                                                                             |                                                                                                                    |
| 3 | Space Available Rental Rate Date Available                                                                                                                                                 | \$14.00 /SF/YR<br>November 01, 2024                                                                                                                        |                                                                                                                    |
| 3 | Space Available Rental Rate Date Available Service Type                                                                                                                                    | \$14.00 /SF/YR<br>November 01, 2024<br>Triple Net (NNN)                                                                                                    |                                                                                                                    |
| 3 | Space Available Rental Rate Date Available Service Type Space Type                                                                                                                         | \$14.00 /SF/YR<br>November 01, 2024<br>Triple Net (NNN)<br>Relet                                                                                           |                                                                                                                    |
| 3 | Space Available Rental Rate Date Available Service Type Space Type Space Use                                                                                                               | \$14.00 /SF/YR November 01, 2024 Triple Net (NNN) Relet Office/Retail                                                                                      |                                                                                                                    |
| 3 | Space Available Rental Rate Date Available Service Type Space Type Space Use Lease Term                                                                                                    | \$14.00 /SF/YR November 01, 2024 Triple Net (NNN) Relet Office/Retail                                                                                      |                                                                                                                    |
| 3 | Space Available Rental Rate Date Available Service Type Space Type Space Use Lease Term  1st Floor Ste H1                                                                                  | \$14.00 /SF/YR  November 01, 2024  Triple Net (NNN)  Relet  Office/Retail  Negotiable                                                                      | SF.                                                                                                                |
| 3 | Space Available Rental Rate Date Available Service Type Space Type Space Use Lease Term  1st Floor Ste H1 Space Available                                                                  | \$14.00 /SF/YR  November 01, 2024  Triple Net (NNN)  Relet  Office/Retail  Negotiable  3,326 SF                                                            | Previously used as an office for an insurance company. 2 Levels. Open Lobby, 7 private offices, 2 bathrooms, Break |
| 3 | Space Available Rental Rate Date Available Service Type Space Type Space Use Lease Term  1st Floor Ste H1  Space Available Rental Rate                                                     | \$14.00 /SF/YR November 01, 2024 Triple Net (NNN) Relet Office/Retail Negotiable  3,326 SF \$15.00 /SF/YR                                                  | Previously used as an office for an insurance company. 2                                                           |
| 3 | Space Available Rental Rate Date Available Service Type Space Type Space Use Lease Term  1st Floor Ste H1  Space Available Rental Rate Date Available                                      | \$14.00 /SF/YR  November 01, 2024  Triple Net (NNN)  Relet  Office/Retail  Negotiable  3,326 SF  \$15.00 /SF/YR  Now                                       | Previously used as an office for an insurance company. 2 Levels. Open Lobby, 7 private offices, 2 bathrooms, Break |
| 3 | Space Available Rental Rate Date Available Service Type Space Type Space Use Lease Term  1st Floor Ste H1  Space Available Rental Rate Date Available Service Type                         | \$14.00 /SF/YR November 01, 2024 Triple Net (NNN) Relet Office/Retail Negotiable  3,326 SF \$15.00 /SF/YR Now Triple Net (NNN)                             | Previously used as an office for an insurance company. 2 Levels. Open Lobby, 7 private offices, 2 bathrooms, Break |
| 3 | Space Available Rental Rate Date Available Service Type Space Type Space Use Lease Term  1st Floor Ste H1  Space Available Rental Rate Date Available Service Type Built Out As            | \$14.00 /SF/YR November 01, 2024 Triple Net (NNN) Relet Office/Retail Negotiable  3,326 SF \$15.00 /SF/YR Now Triple Net (NNN) Professional Services       | Previously used as an office for an insurance company. 2 Levels. Open Lobby, 7 private offices, 2 bathrooms, Break |
| 3 | Space Available Rental Rate Date Available Service Type Space Type Space Use Lease Term  1st Floor Ste H1  Space Available Rental Rate Date Available Service Type Built Out As Space Type | \$14.00 /SF/YR November 01, 2024 Triple Net (NNN) Relet Office/Retail Negotiable  3,326 SF \$15.00 /SF/YR Now Triple Net (NNN) Professional Services Relet | Previously used as an office for an insurance company. 2 Levels. Open Lobby, 7 private offices, 2 bathrooms, Break |
| 3 | Space Available Rental Rate Date Available Service Type Space Type Space Use Lease Term  1st Floor Ste H1  Space Available Rental Rate Date Available Service Type Built Out As            | \$14.00 /SF/YR November 01, 2024 Triple Net (NNN) Relet Office/Retail Negotiable  3,326 SF \$15.00 /SF/YR Now Triple Net (NNN) Professional Services       | Previously used as an office for an insurance company. 2 Levels. Open Lobby, 7 private offices, 2 bathrooms, Break |