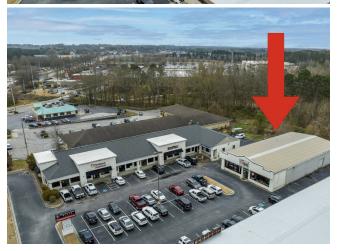

• Heavy daytime traffic; 2 miles from University of West GA, less than 2 minutes from Publix Shopping Center

|   | 1st Floor Ste B                                                                                                                                                                            |                                                                                                                                                            |                                                                                                                    |
|---|--------------------------------------------------------------------------------------------------------------------------------------------------------------------------------------------|------------------------------------------------------------------------------------------------------------------------------------------------------------|--------------------------------------------------------------------------------------------------------------------|
| 1 | Space Available                                                                                                                                                                            | 540 SF                                                                                                                                                     | Currently used as a salon. Hookup for 3 wash bowls                                                                 |
|   | Rental Rate                                                                                                                                                                                | \$14.00 /SF/YR                                                                                                                                             | present. CAM- \$4/SF *does not include utilities                                                                   |
|   | Date Available                                                                                                                                                                             | November 15, 2024                                                                                                                                          |                                                                                                                    |
|   | Service Type                                                                                                                                                                               | Triple Net (NNN)                                                                                                                                           |                                                                                                                    |
|   | Space Type                                                                                                                                                                                 | Relet                                                                                                                                                      |                                                                                                                    |
|   | Space Use                                                                                                                                                                                  | Office                                                                                                                                                     |                                                                                                                    |
|   | Lease Term                                                                                                                                                                                 | 3 - 5 Years                                                                                                                                                |                                                                                                                    |
|   |                                                                                                                                                                                            |                                                                                                                                                            |                                                                                                                    |
|   | 1st Floor Ste C                                                                                                                                                                            |                                                                                                                                                            |                                                                                                                    |
|   |                                                                                                                                                                                            |                                                                                                                                                            | VACANT CAM \$4/05 the second in check willing                                                                      |
|   | Space Available                                                                                                                                                                            | 540 SF                                                                                                                                                     | VACANT- CAM- \$4/SF *does not include utilities                                                                    |
|   | Rental Rate                                                                                                                                                                                | \$14.00 /SF/YR                                                                                                                                             |                                                                                                                    |
| 2 | Date Available                                                                                                                                                                             | Now                                                                                                                                                        |                                                                                                                    |
| _ | Service Type                                                                                                                                                                               | Triple Net (NNN)                                                                                                                                           |                                                                                                                    |
|   | Built Out As                                                                                                                                                                               | Professional Services                                                                                                                                      |                                                                                                                    |
|   | Space Type                                                                                                                                                                                 | Relet                                                                                                                                                      |                                                                                                                    |
|   | Space Use<br>Lease Term                                                                                                                                                                    | Office<br>3 - 5 Years                                                                                                                                      |                                                                                                                    |
|   | Lease reim                                                                                                                                                                                 | 3 - 5 Years                                                                                                                                                |                                                                                                                    |
|   |                                                                                                                                                                                            |                                                                                                                                                            |                                                                                                                    |
|   |                                                                                                                                                                                            |                                                                                                                                                            |                                                                                                                    |
|   | 1st Floor Ste D                                                                                                                                                                            |                                                                                                                                                            |                                                                                                                    |
|   |                                                                                                                                                                                            | 540 SF                                                                                                                                                     | Suite C and D could be combined to make a total of 1080                                                            |
|   | 1st Floor Ste D  Space Available Rental Rate                                                                                                                                               | 540 SF<br>\$14.00 /SF/YR                                                                                                                                   | Suite C and D could be combined to make a total of 1080 SF.                                                        |
| 3 | Space Available                                                                                                                                                                            |                                                                                                                                                            |                                                                                                                    |
| 3 | Space Available<br>Rental Rate                                                                                                                                                             | \$14.00 /SF/YR                                                                                                                                             |                                                                                                                    |
| 3 | Space Available Rental Rate Date Available                                                                                                                                                 | \$14.00 /SF/YR<br>November 01, 2024                                                                                                                        |                                                                                                                    |
| 3 | Space Available Rental Rate Date Available Service Type                                                                                                                                    | \$14.00 /SF/YR<br>November 01, 2024<br>Triple Net (NNN)                                                                                                    |                                                                                                                    |
| 3 | Space Available Rental Rate Date Available Service Type Space Type                                                                                                                         | \$14.00 /SF/YR<br>November 01, 2024<br>Triple Net (NNN)<br>Relet                                                                                           |                                                                                                                    |
| 3 | Space Available Rental Rate Date Available Service Type Space Type Space Use                                                                                                               | \$14.00 /SF/YR November 01, 2024 Triple Net (NNN) Relet Office/Retail                                                                                      |                                                                                                                    |
| 3 | Space Available Rental Rate Date Available Service Type Space Type Space Use Lease Term                                                                                                    | \$14.00 /SF/YR November 01, 2024 Triple Net (NNN) Relet Office/Retail                                                                                      |                                                                                                                    |
| 3 | Space Available Rental Rate Date Available Service Type Space Type Space Use Lease Term  1st Floor Ste H1                                                                                  | \$14.00 /SF/YR  November 01, 2024  Triple Net (NNN)  Relet  Office/Retail  Negotiable                                                                      | SF.                                                                                                                |
| 3 | Space Available Rental Rate Date Available Service Type Space Type Space Use Lease Term  1st Floor Ste H1 Space Available                                                                  | \$14.00 /SF/YR  November 01, 2024  Triple Net (NNN)  Relet  Office/Retail  Negotiable  3,326 SF                                                            | Previously used as an office for an insurance company. 2 Levels. Open Lobby, 7 private offices, 2 bathrooms, Break |
| 3 | Space Available Rental Rate Date Available Service Type Space Type Space Use Lease Term  1st Floor Ste H1  Space Available Rental Rate                                                     | \$14.00 /SF/YR November 01, 2024 Triple Net (NNN) Relet Office/Retail Negotiable  3,326 SF \$15.00 /SF/YR                                                  | Previously used as an office for an insurance company. 2                                                           |
| 3 | Space Available Rental Rate Date Available Service Type Space Type Space Use Lease Term  1st Floor Ste H1  Space Available Rental Rate Date Available                                      | \$14.00 /SF/YR  November 01, 2024  Triple Net (NNN)  Relet  Office/Retail  Negotiable  3,326 SF  \$15.00 /SF/YR  Now                                       | Previously used as an office for an insurance company. 2 Levels. Open Lobby, 7 private offices, 2 bathrooms, Break |
| 3 | Space Available Rental Rate Date Available Service Type Space Type Space Use Lease Term  1st Floor Ste H1  Space Available Rental Rate Date Available Service Type                         | \$14.00 /SF/YR November 01, 2024 Triple Net (NNN) Relet Office/Retail Negotiable  3,326 SF \$15.00 /SF/YR Now Triple Net (NNN)                             | Previously used as an office for an insurance company. 2 Levels. Open Lobby, 7 private offices, 2 bathrooms, Break |
| 3 | Space Available Rental Rate Date Available Service Type Space Type Space Use Lease Term  1st Floor Ste H1  Space Available Rental Rate Date Available Service Type Built Out As            | \$14.00 /SF/YR November 01, 2024 Triple Net (NNN) Relet Office/Retail Negotiable  3,326 SF \$15.00 /SF/YR Now Triple Net (NNN) Professional Services       | Previously used as an office for an insurance company. 2 Levels. Open Lobby, 7 private offices, 2 bathrooms, Break |
| 3 | Space Available Rental Rate Date Available Service Type Space Type Space Use Lease Term  1st Floor Ste H1  Space Available Rental Rate Date Available Service Type Built Out As Space Type | \$14.00 /SF/YR November 01, 2024 Triple Net (NNN) Relet Office/Retail Negotiable  3,326 SF \$15.00 /SF/YR Now Triple Net (NNN) Professional Services Relet | Previously used as an office for an insurance company. 2 Levels. Open Lobby, 7 private offices, 2 bathrooms, Break |
| 3 | Space Available Rental Rate Date Available Service Type Space Type Space Use Lease Term  1st Floor Ste H1  Space Available Rental Rate Date Available Service Type Built Out As            | \$14.00 /SF/YR November 01, 2024 Triple Net (NNN) Relet Office/Retail Negotiable  3,326 SF \$15.00 /SF/YR Now Triple Net (NNN) Professional Services       | Previously used as an office for an insurance company. 2 Levels. Open Lobby, 7 private offices, 2 bathrooms, Break |