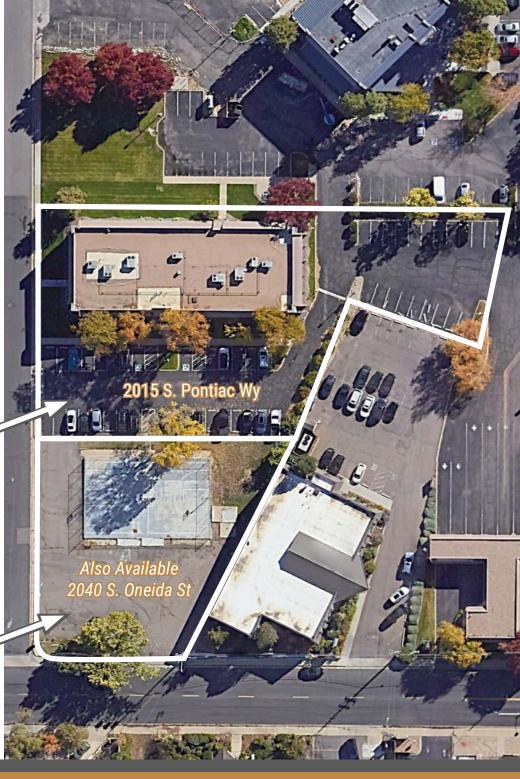

The property sits on corner location in a commanding location near the E. Evans Avenue corridor in a high-density neighborhood. It has easy access from E. Evans Avenue and is in close proximity to major streets such as Monaco Street, Quebec Street, Leetsdale Parkway, and Parker Road.

Additional Land Available at 2040 S. Oneida Street SALE PRICE: \$600,000

| LAND AREA | 19,200 SF (0.44 Acre) |
|-----------|-----------------------|
| ZONING    | S-CC-3X               |
| TAXES     | \$16,603 (2024)       |