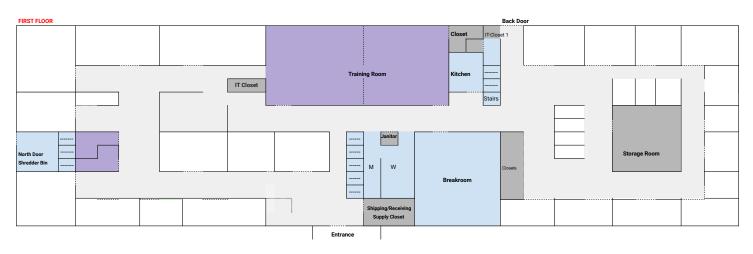

high-density neighborhood. It has easy access from E. Evans Avenue and is in close proximity to major streets such as Monaco Street, Quebec Street, Leetsdale Parkway, and Parker Road.

## **PROPERTY DETAILS**

SALE PRICE: \$3,999,000

| BUILDING SF | 17,823 SF                     |
|-------------|-------------------------------|
| OCCUPANCY   | 100% (lease expires 12/31/24) |
| LAND AREA   | 41,451 SF (0.95 Acre)         |
| ZONING      | S-CC-3X                       |
| TAXES       | \$59,166 (2024)               |

Additional Land Available at 2040 S. Oneida Street SALE PRICE: \$600,000

| LAND AREA | 19,200 SF (0.44 Acre) |
|-----------|-----------------------|
| ZONING    | S-CC-3X               |
| TAXES     | \$16,603 (2024)       |



**2015 SOUTH PONTIAC WAY** 

## **FLOORPLAN**