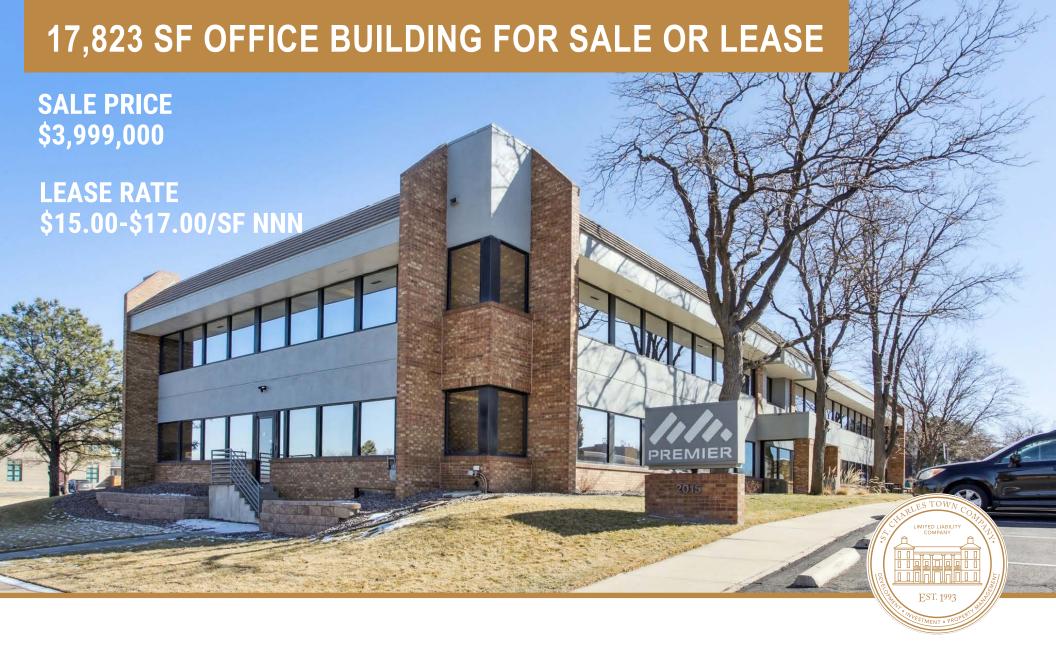

## **ABOUT THE PROPERTY**

This two-story office building is an excellent opportunity for an owneruser, which is its current use, or an investor looking for a multi-tenant lease up investment. The building is very well-maintained, has walls of windows providing abundant natural light, offers large rooms that can be used as training facilities, and has ample parking for its tenants.

## **PROPERTY DETAILS**

SALE PRICE: \$3,999,000

| BUILDING SF | 17,823 SF                     |
|-------------|-------------------------------|
| OCCUPANCY   | 100% (lease expires 12/31/24) |
| LAND AREA   | 41,451 SF (0.95 Acre)         |
| ZONING      | S-CC-3X                       |
| TAXES       | \$59,166 (2024)               |