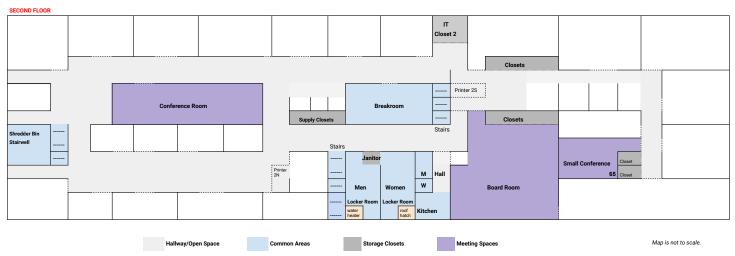

gh-density neighborhood. It has easy access from E. Evans Avenue and is in close proximity to major streets such as Monaco Street, Quebec Street, Leetsdale Parkway, and Parker Road.

## **PROPERTY DETAILS**

SALE PRICE: \$3,999,000

| BUILDING SF | 17,823 SF                     |
|-------------|-------------------------------|
| OCCUPANCY   | 100% (lease expires 12/31/24) |
| LAND AREA   | 41,451 SF (0.95 Acre)         |
| ZONING      | S-CC-3X                       |
| TAXES       | \$59,166 (2024)               |

Additional Land Available at 2040 S. Oneida Street SALE PRICE: \$600,000

| LAND AREA | 19,200 SF (0.44 Acre) |
|-----------|-----------------------|
| ZONING    | S-CC-3X               |
| TAXES     | \$16,603 (2024)       |



**2015 SOUTH PONTIAC WAY** 

## **FLOORPLAN**