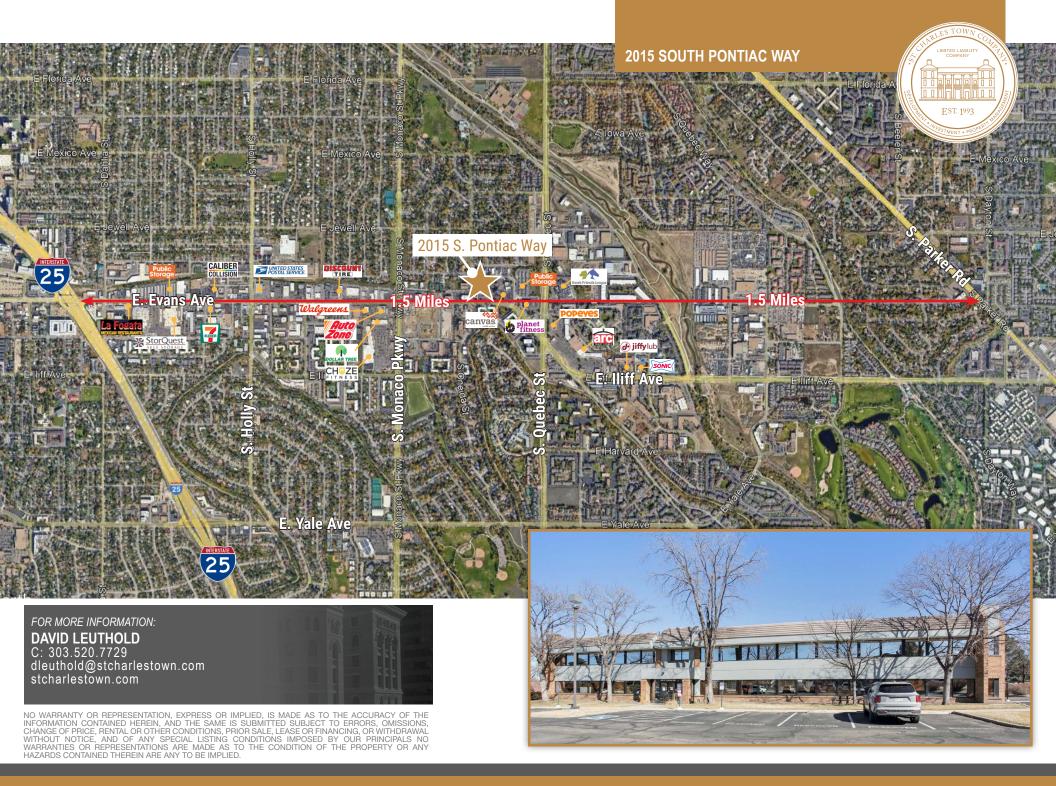

The property sits on corner location in a commanding location near the E. Evans Avenue corridor in a high-density neighborhood. It has easy access from E. Evans Avenue and is in close proximity to major streets such as Monaco Street, Quebec Street, Leetsdale Parkway, and Parker Road.