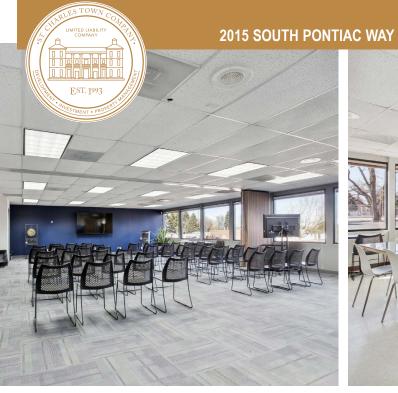

## **ABOUT THE PROPERTY**

This two-story office building is an excellent opportunity for an owneruser, which is its current use, or an investor looking for a multi-tenant lease up investment. The building is very well-maintained, has walls of windows providing abundant natural light, offers large rooms that can be used as training facilities, and has ample parking for its tenants.