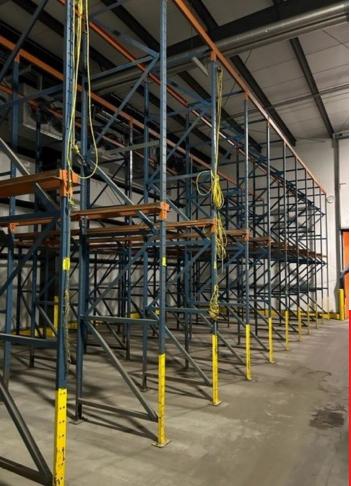

#### **Property Highlights**

- ±8,600 SF
- A portion of the property has warehouse racks that can stay or go
- Temperature controlled down to ±65°
- Two dock doors with levelers and brushes
- One grade level door
- 22'-23' Clear height

## Property Photos