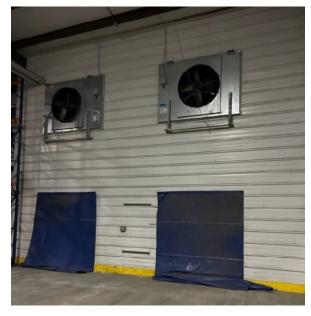

#### **Property Highlights**

- ±8,600 SF
- A portion of the property has warehouse racks that can stay or go
- Temperature controlled down to ±65°
- Two dock doors with levelers and brushes
- One grade level door
- 22'-23' Clear height

## Property Photos