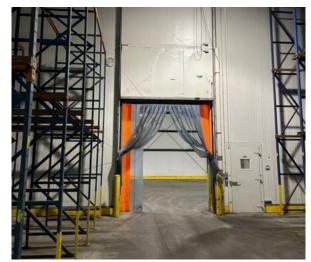

## Property Photos

#### **Property Highlights**

- ±8,600 SF
- A portion of the property has warehouse racks that can stay or go
- Temperature controlled down to ±65°
- Two dock doors with levelers and brushes
- One grade level door
- 22'-23' Clear height