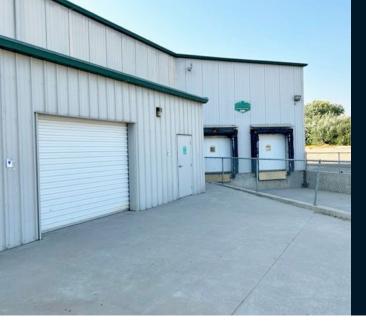

#### **Property Highlights**

- ±8,600 SF
- A portion of the property has warehouse racks that can stay or go
- Temperature controlled down to ±65°
- Two dock doors with levelers and brushes
- One grade level door
- 22'-23' Clear height

## Property Photos