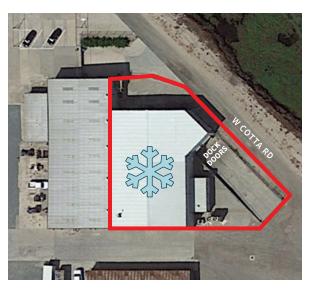

#### **Property Highlights**

- ±8,600 SF
- A portion of the property has warehouse racks that can stay or go
- Temperature controlled down to ±65°
- Two dock doors with levelers and brushes
- One grade level door
- 22'-23' Clear height

## Property Photos