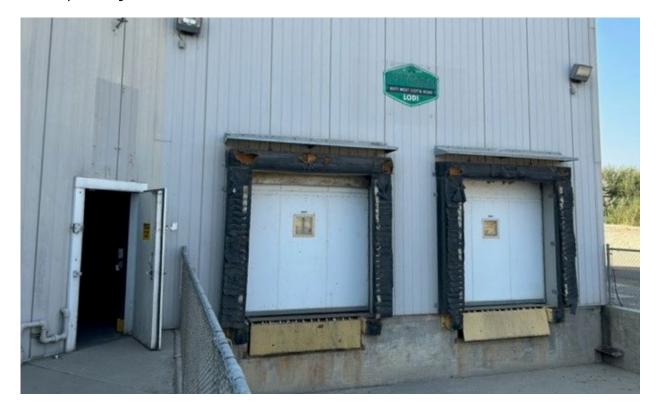

#### **Property Highlights**

- ±8,600 SF
- A portion of the property has warehouse racks that can stay or go
- Temperature controlled down to ±65°
- Two dock doors with levelers and brushes
- One grade level door
- 22'-23' Clear height

## Property Photos