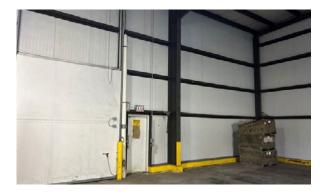

## Property Photos

#### **Property Highlights**

- ±8,600 SF
- A portion of the property has warehouse racks that can stay or go
- Temperature controlled down to ±65°
- Two dock doors with levelers and brushes
- One grade level door
- 22'-23' Clear height