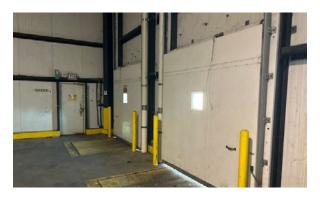

## Property Photos

#### **Property Highlights**

- ±8,600 SF
- A portion of the property has warehouse racks that can stay or go
- Temperature controlled down to ±65°
- Two dock doors with levelers and brushes
- One grade level door
- 22'-23' Clear height