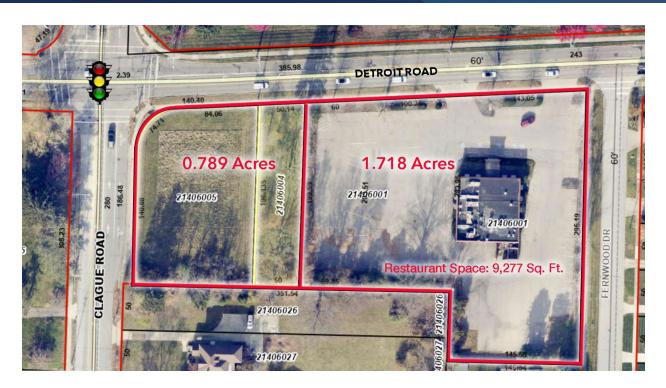

## ASSEMBLED FOR THE FIRST TIME!

- Hard Corner Site
- Located at full service traffic signal at intersection of Detroit Road / Clague Road
- 2.507 Acres:
  - 245'+ Frontage on Detroit Road
  - 140'+ Frontage on Clague Road
- Zoning: General Business

## FOR LEASE / GROUND LEASE / **BUILD TO SÚIT**

- Existing Restaurant Building: 9,277 square feet
- Former Buca di Beppo
- Redevelop 2.507 Acre Parcel
- Crocker Park: 4.1 mi. / 7 min. drive time
- Cleveland Hopkins Airport: 10.2 mi. / 16 min. drive time