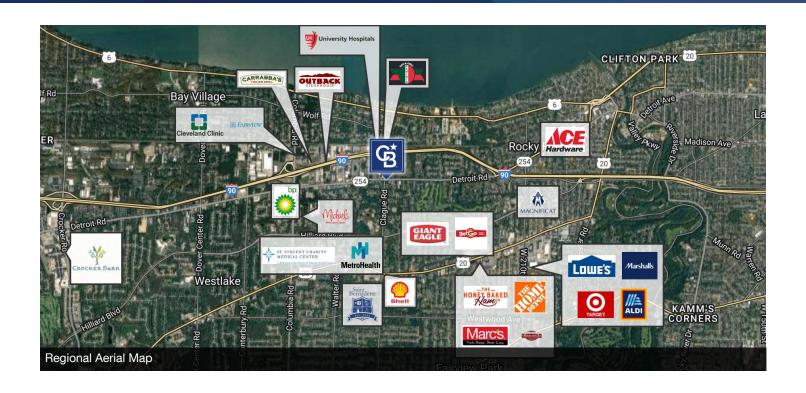

Conveniently accessible from I-90 via Clague Road Interchange (Exit 160) High income demographics with good density

Jeffrey Sociof, CCIM

President and Broker O: 216 292 3700 | C: 216 857 2075 jeffrey@emmcorealtygroup.com