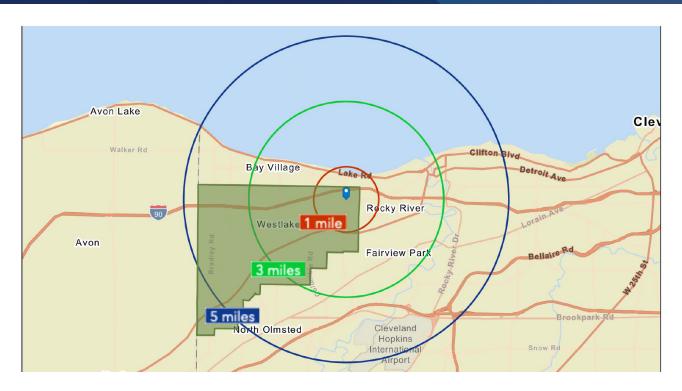

# AVAILABLE UP TO 2.5 ACRES AT SIGNALIZED CORNER

| DEMOGRAPHICS      | 1 MILE    | 3 MILES   | 5 MILES   |
|-------------------|-----------|-----------|-----------|
| Total Households  | 3,053     | 30,605    | 77,827    |
| Total Population  | 6,732     | 68,426    | 170,877   |
| Average HH Income | \$133,892 | \$124,874 | \$113,554 |
| Total Businesses  | 684       | 3,345     | 7,258     |
| Total Employees   | 7,144     | 36,097    | 101,051   |