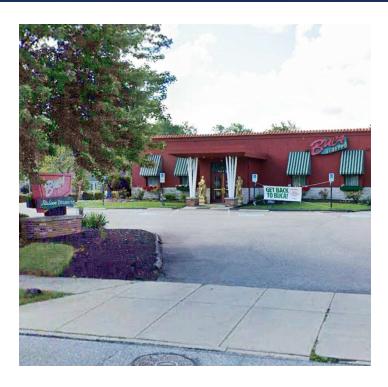

## FOR LEASE / GROUND LEASE / **BUILD TO SÚIT**

- Existing Restaurant Building: 9,277 square feet
- Former Buca di Beppo
- Redevelop 2.507 Acre Parcel
- Crocker Park: 4.1 mi. / 7 min. drive time
- Cleveland Hopkins Airport: 10.2 mi. / 16 min. drive time