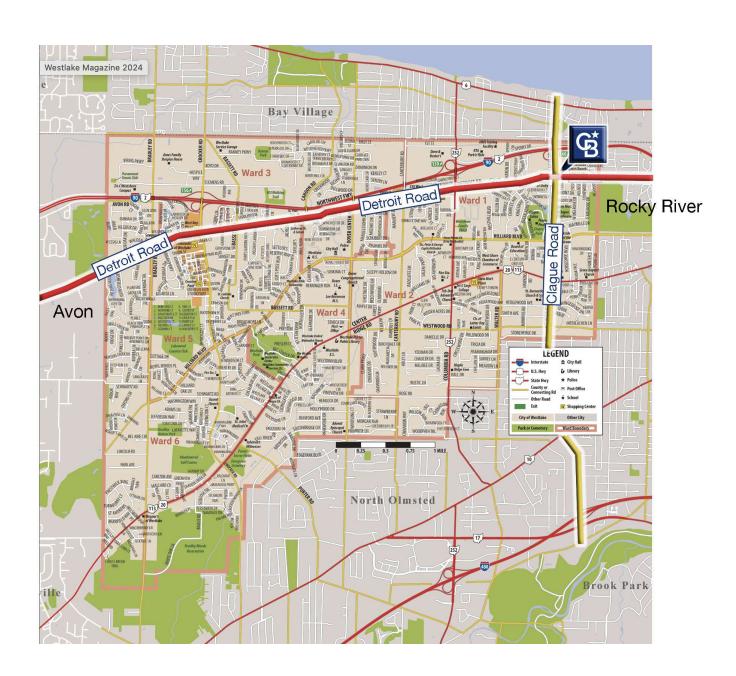

#### WESTLAKE, OH

**Westlake** is a city in Cuyahoga County, Ohio, United States. It is a suburb located 12 miles (19 km) west of downtown Cleveland, and is included in the Greater Cleveland-Elyria MSA.

Companies headquartered in Westlake include Nordson, American Greetings, Hyland Software, and Scott Fetzer Company, TravelCenters of America, and Equity Trust.

Crocker Park is a lifestyle center and mixed-use development compromising 1,050,000 sq ft of retail space, 650 residential units, and 100,000 sq ft of office space based on a small French town-type setting.