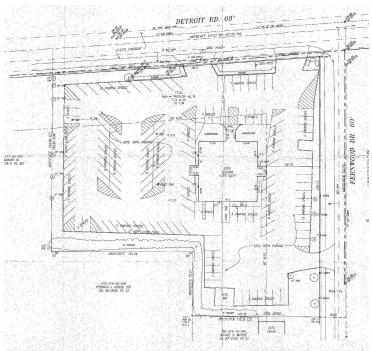

## ASSEMBLED FOR THE FIRST TIME!

- Hard Corner Site
- Located at full service traffic signal at intersection of Detroit Road / Clague Road
- 2.507 Acres:
  - 245'+ Frontage on Detroit Road
  - 140'+ Frontage on Clague Road
- Zoning: General Business

## FOR LEASE / GROUND LEASE / **BUILD TO SÚIT**

- Existing Restaurant Building: 9,277 square feet
- Former Buca di Beppo
- Redevelop 2.507 Acre Parcel
- Crocker Park: 4.1 mi. / 7 min. drive time
- Cleveland Hopkins Airport: 10.2 mi. / 16 min. drive time