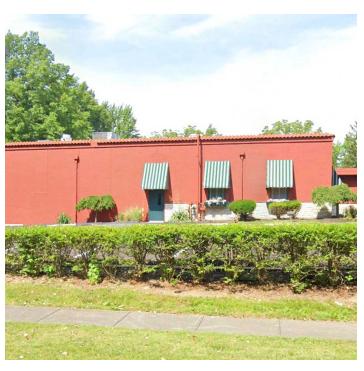

## FOR LEASE / GROUND LEASE / **BUILD TO SÚIT**

- Existing Restaurant Building: 9,277 square feet
- Former Buca di Beppo
- Redevelop 2.507 Acre Parcel
- Crocker Park: 4.1 mi. / 7 min. drive time
- Cleveland Hopkins Airport: 10.2 mi. / 16 min. drive time