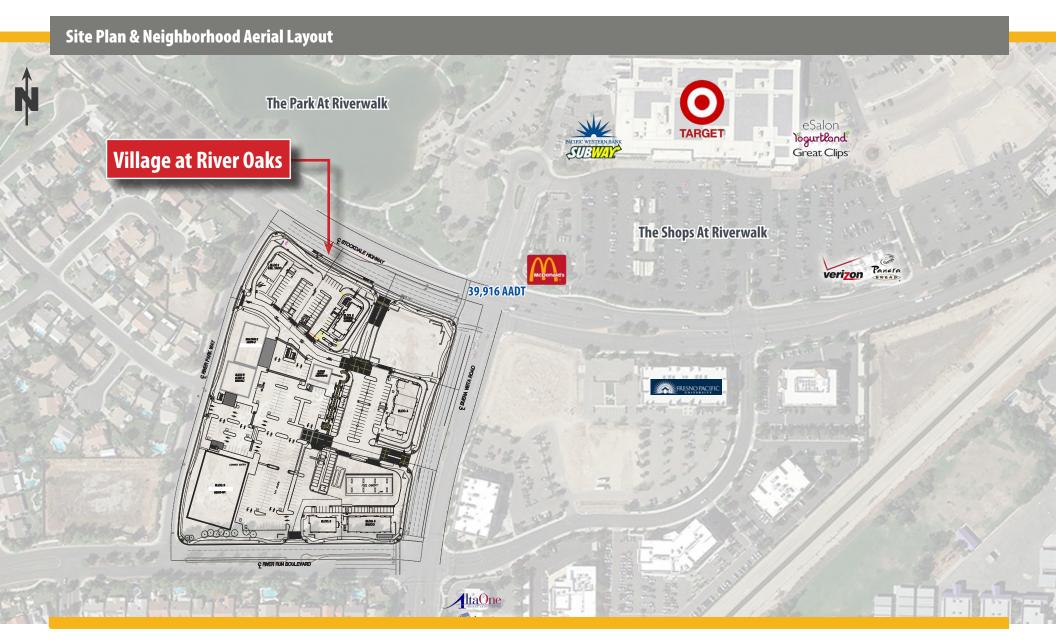

#### **Site Plan**

| Bldg | Building Area          | SF Size |
|------|------------------------|---------|
| Diuy | Dunung Area            | JF JIZE |
| 1    | Fast Food w/Drive-Thru | 2,400   |
| 2    | Fast Food w/Drive-Thru | 3,486   |
| 3    | Bank w/Drive-Up Teller | 4,200   |
| 4    | Multi-Tenant           | 8,300   |
| 5    | Retail                 | 4,000   |
| 6    | Retail                 | 3,000   |
| 7    | Major Tenant           | 25,000  |
| 8    | Retail                 | 7,225   |
| 9    | Retail                 | 8,073   |
| 10   | Retail                 | 2,500   |
|      | TOTAL                  | 68,184  |