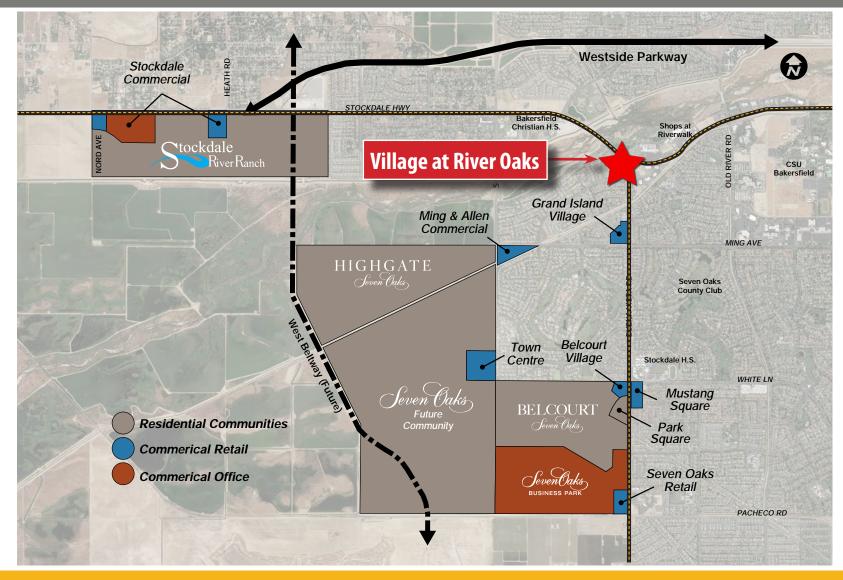

#### **Masterplan Community Aerial**

**Scott A. Underhill, CRX, SCLS** - Principal - 661 706 9312 - scott@asuassociates.com - CA RE #00785728 11601 Bolthouse Drive Suite 110 - Bakersfield, CA 93311 - 661 862 5454 main - 661 862 5444 fax