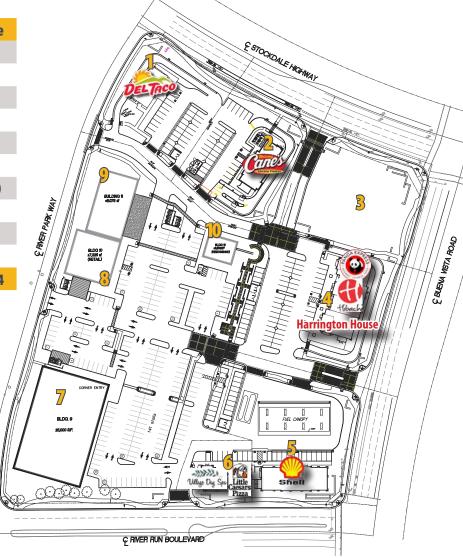

#### **Site Plan**

| Bldg | Building Area          | SF Size |
|------|------------------------|---------|
| Diuy | Dunung Area            | JF JIZE |
| 1    | Fast Food w/Drive-Thru | 2,400   |
| 2    | Fast Food w/Drive-Thru | 3,486   |
| 3    | Bank w/Drive-Up Teller | 4,200   |
| 4    | Multi-Tenant           | 8,300   |
| 5    | Retail                 | 4,000   |
| 6    | Retail                 | 3,000   |
| 7    | Major Tenant           | 25,000  |
| 8    | Retail                 | 7,225   |
| 9    | Retail                 | 8,073   |
| 10   | Retail                 | 2,500   |
|      | TOTAL                  | 68,184  |