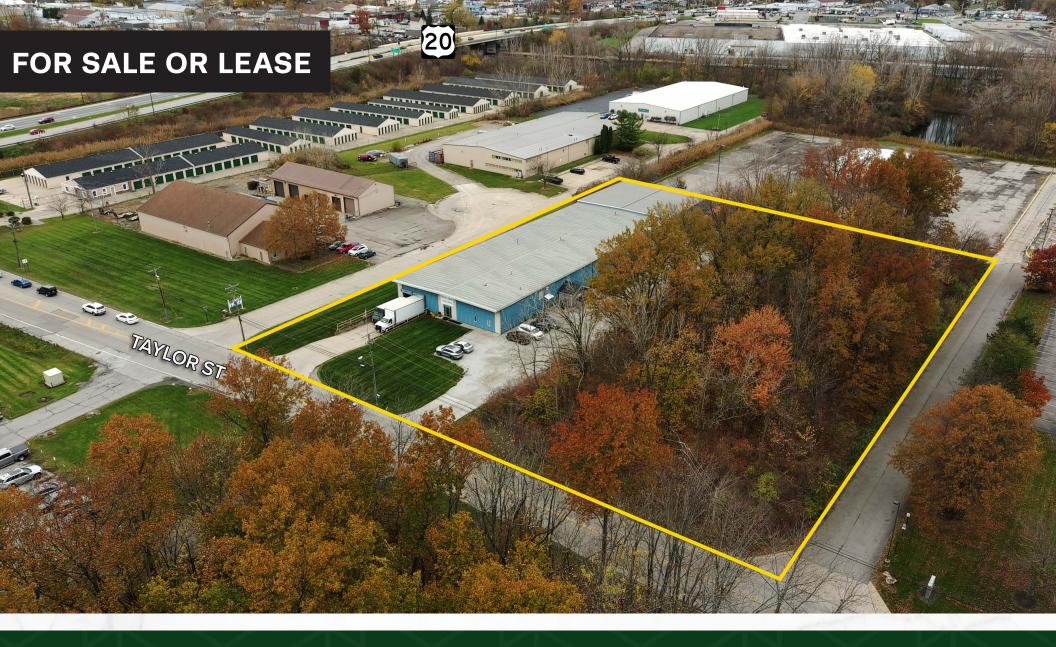

**22,180 SF INDUSTRIAL FACILITY ON 2.65 ACRES** 1150 Taylor St, Elyria, OH 44035

CONTACT:

**Julie Sabroff**JulieSabroff@HannaCRE.com
216.839.2029

## 22,180 SF INDUSTRIAL FACILITY ON 2.65 ACRES

**PROPERTY OVERVIEW** 

1150 Taylor St, Elyria, OH 44035

## **PROPERTY SUMMARY**

- Insulated metal construction built in 1990 and 2008
- 22,180 SF, including 2,000 SF office and restrooms fully renovated in 2023
- · Located on 2.65 AC offering potential for expansion
- Two dock doors with levelers and one 10'x12' drive-in overhead door
- 16' clear height
- · 100% sprinklered
- 400 Amp, 480V 3-Phase, with new 150 kVA transformer
- Easy access to I–80 Ohio Turnpike
- Offered For Sale at \$1,100,000 or For Lease \$5.75/SF