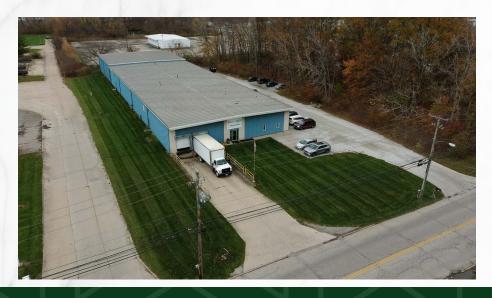

## **PROPERTY SUMMARY**

- Insulated metal construction built in 1990 and 2008
- 22,180 SF, including 2,000 SF office and restrooms fully renovated in 2023
- · Located on 2.65 AC offering potential for expansion
- Two dock doors with levelers and one 10'x12' drive-in overhead door
- 16' clear height
- · 100% sprinklered
- 400 Amp, 480V 3-Phase, with new 150 kVA transformer
- Easy access to I–80 Ohio Turnpike
- Offered For Sale at \$1,100,000 or For Lease \$5.75/SF