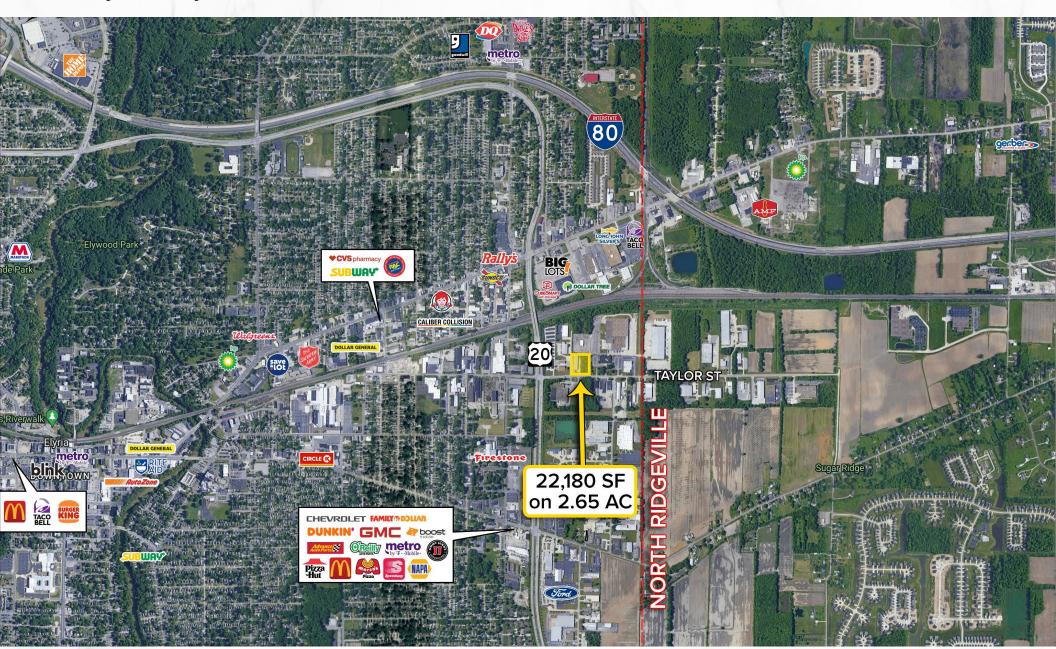

## 22,180 SF INDUSTRIAL FACILITY ON 2.65 ACRES

**MACRO AERIAL** 

1150 Taylor St, Elyria, OH 44035