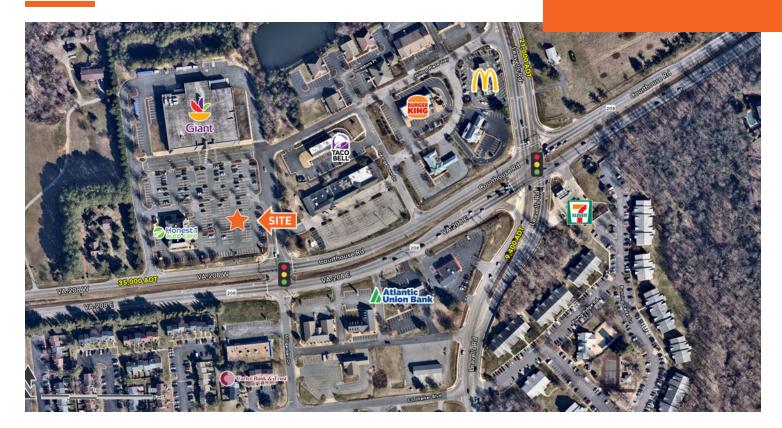

#### LOCATION DESCRIPTION

Located at Courthouse Road and Milgarden Drive in Spotsylvania, VA

#### **PROPERTY HIGHLIGHTS**

- +/- 2.1 Acre site
- Outparcel to successful Giant grocery store
- Full access at signalized intersection of Courthouse Road and Milgarden Drive
- Excellent visibility

|                   | 1 MILE                  | 3 MILES   | 5 MILES   |
|-------------------|-------------------------|-----------|-----------|
| Total Households  | 3,288                   | 21,516    | 40,150    |
| Total Populatioin | 8,721                   | 59,465    | 111,353   |
| Average HH Income | <mark>\$1</mark> 04,601 | \$118,983 | \$118,585 |