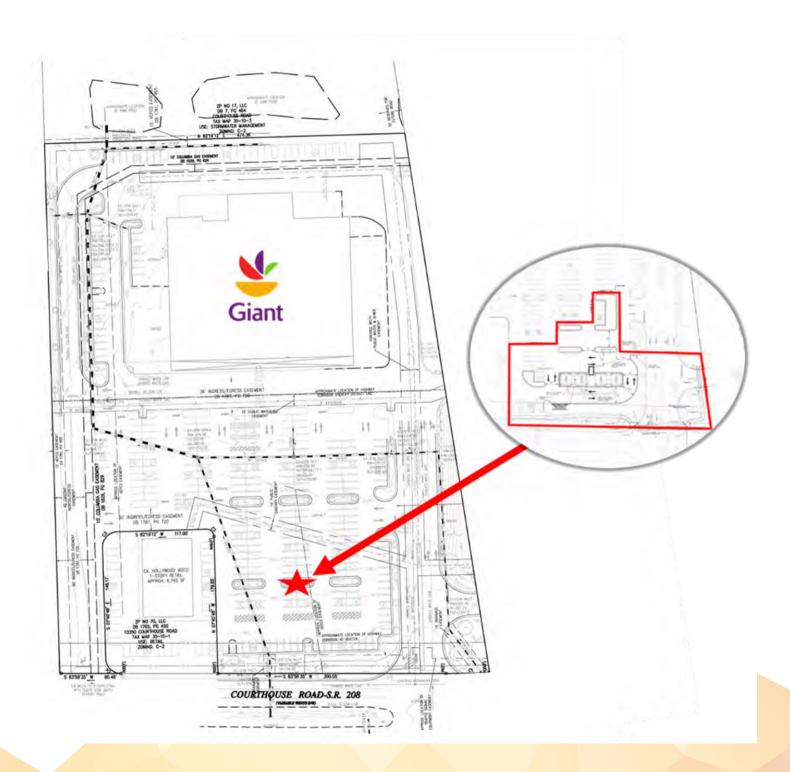

#### **PROPERTY HIGHLIGHTS**

- +/- 2.1 Acre site
- Outparcel to successful Giant grocery store
- Full access at signalized intersection of Courthouse Road and Milgarden Drive
- Excellent visibility

|                   | 1 MILE                  | 3 MILES   | 5 MILES   |
|-------------------|-------------------------|-----------|-----------|
| Total Households  | 3,288                   | 21,516    | 40,150    |
| Total Populatioin | 8,721                   | 59,465    | 111,353   |
| Average HH Income | <mark>\$1</mark> 04,601 | \$118,983 | \$118,585 |