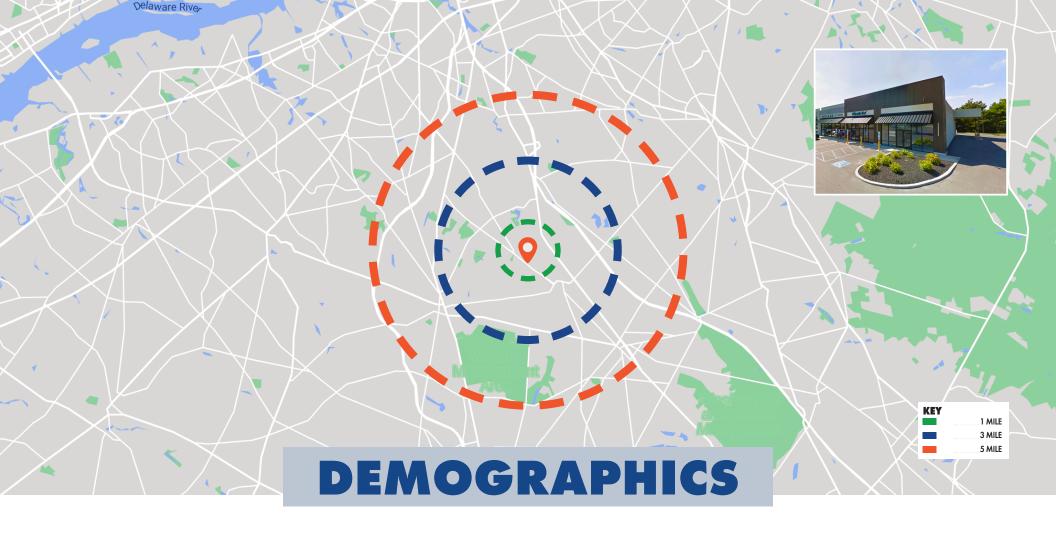

| POPULATION      |        |        |         |  |  |
|-----------------|--------|--------|---------|--|--|
| MILE            | 1 MILE | 3 MILE | 5 MILE  |  |  |
| AVERAGE<br>2023 | 7,292  | 56,894 | 157,687 |  |  |
| PROJECTED 2028  | 7,497  | 58,760 | 163,555 |  |  |

| HOUSEHOLDS      |        |        |        |  |  |
|-----------------|--------|--------|--------|--|--|
| MILE            | 1 MILE | 3 MILE | 5 MILE |  |  |
| AVERAGE<br>2023 | 2,623  | 19,724 | 55,529 |  |  |
| PROJECTED 2028  | 2,701  | 20,401 | 57,715 |  |  |

| INCOME          |           |           |           |  |
|-----------------|-----------|-----------|-----------|--|
| MILE            | 1 MILE    | 3 MILE    | 5 MILE    |  |
| AVERAGE<br>2023 | \$119,026 | \$120,738 | \$110,761 |  |
| MEDIAN<br>2028  | \$92,527  | \$101,989 | \$91,220  |  |