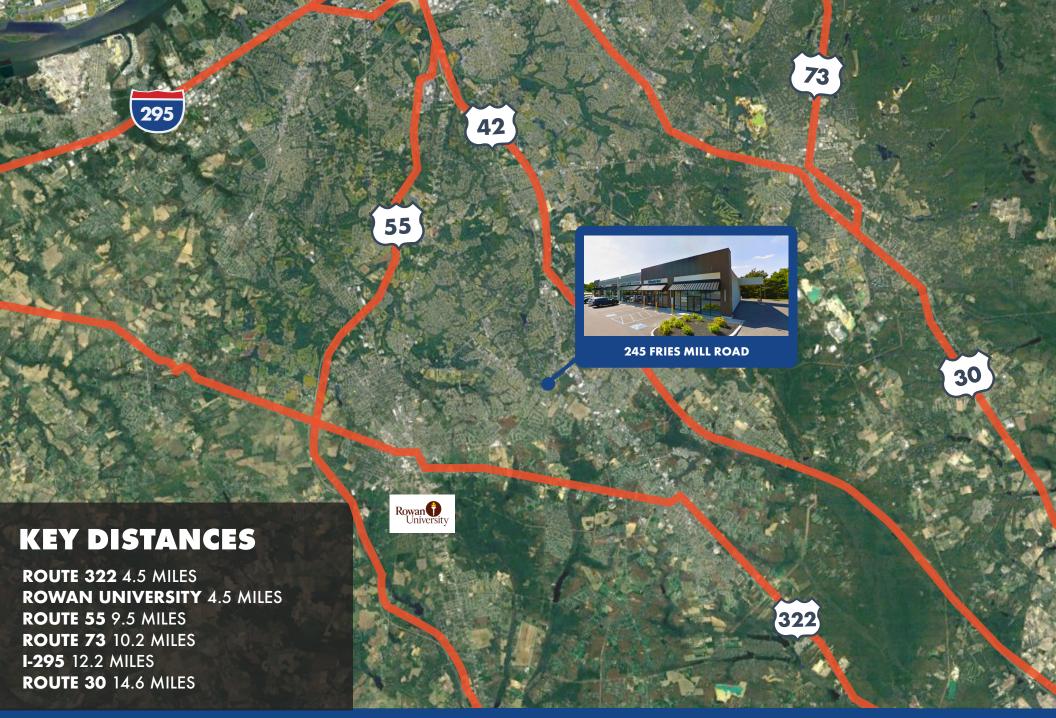

### **PROPERTY HIGHLIGHTS**

- + Only remaining vacancy in well-established retail center located at a signalized intersection. The end-cap space is ideal for a restaurant use as there is equipment within the space (key fee may apply). A "take-out" window exists with possibility of conversion to drive-through with appropriate permits and approvals in place
- + The center is home to a diverse roster of co-tenants including Miracle Ear, Earth Wise Pet Supply, Angelo's Pizza and more
- + The center is easily accessible from the Black Horse Pike, Hurffville-Cross Keys Road, and Fishpond Road. Nearby amenities include Pet Check Urgent Care, Jefferson Washington Township Hospital, Giant Fitness, and Lowe's