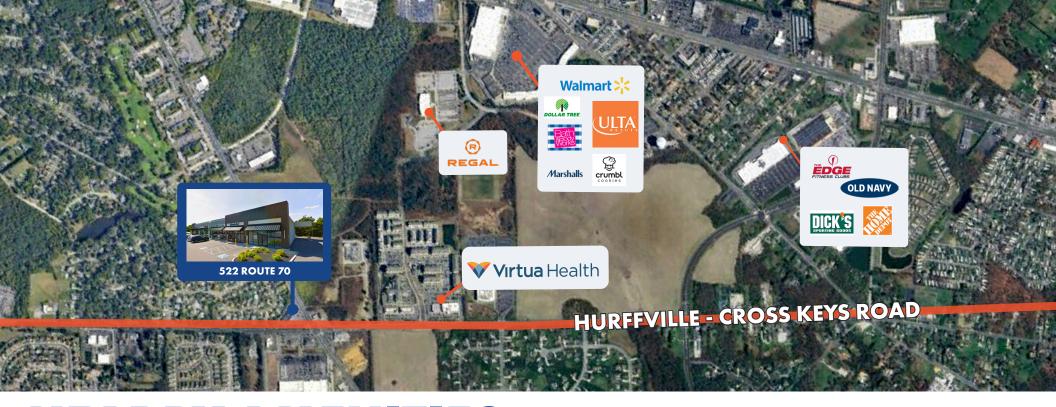

### **PROPERTY HIGHLIGHTS**

- + Only remaining vacancy in well-established retail center located at a signalized intersection. The end-cap space is ideal for a restaurant use as there is equipment within the space (key fee may apply). A "take-out" window exists with possibility of conversion to drive-through with appropriate permits and approvals in place
- + The center is home to a diverse roster of co-tenants including Miracle Ear, Earth Wise Pet Supply, Angelo's Pizza and more
- + The center is easily accessible from the Black Horse Pike, Hurffville-Cross Keys Road, and Fishpond Road. Nearby amenities include Pet Check Urgent Care, Jefferson Washington Township Hospital, Giant Fitness, and Lowe's

## **NEARBY AMENITIES**

#### **DINING**

- Starbucks
- Angelos Pizza
- Chipotle
- Dunkin
- First Watch
- Nifty Fiftys
- Panda Express

- Pats Select
- PJ Whelihans
- Santuccis Pizza
- Sushi Circle
- Yoshimoto Japanese

#### RETAIL/GROCERY

- ACME
- Bowlero
- CVS
- Jefferson Hospital
- Dolce Nails & Spa
- Edge Fitness
- Famous Footwear

- Five Below
- Giant Fitness
- Goodwill
- Lowes Home Improvement
- Old Navy
- RiteAid

- Sams Club
- Target
- Verchios Produce
- Virtua Health
- Walmart
- Wawa