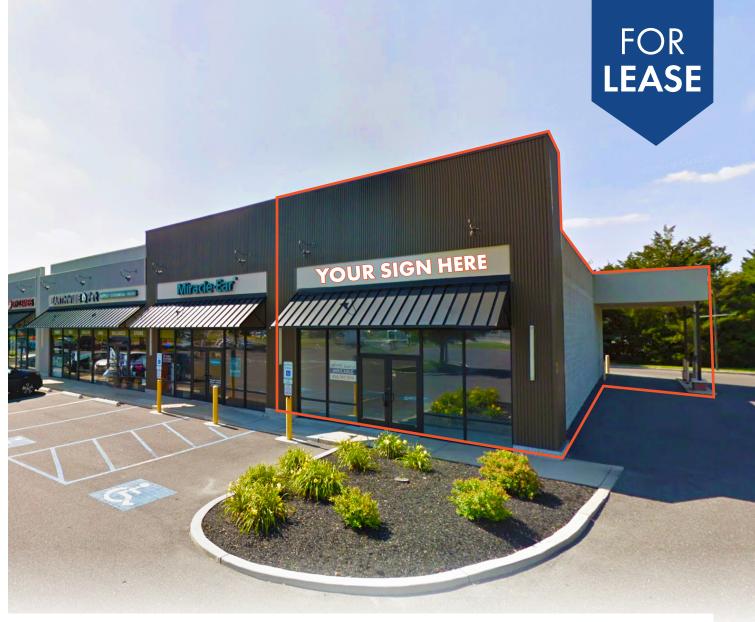

### **OFFERING SUMMARY**

Asking Lease Rate: \$26-28/SF NNN

Size Available: +/- 1,804 SF

Signage: Facade & Monument

**Zoning:** Neighborhood Commercial

Parking: +/- 80 Spaces

Traffic Count: +/- 28,701 VPD

### **PROPERTY HIGHLIGHTS**

- + Only remaining vacancy in well-established retail center located at a signalized intersection. The end-cap space is ideal for a restaurant use as there is equipment within the space (key fee may apply). A "take-out" window exists with possibility of conversion to drive-through with appropriate permits and approvals in place
- + The center is home to a diverse roster of co-tenants including Miracle Ear, Earth Wise Pet Supply, Angelo's Pizza and more
- + The center is easily accessible from the Black Horse Pike, Hurffville-Cross Keys Road, and Fishpond Road. Nearby amenities include Pet Check Urgent Care, Jefferson Washington Township Hospital, Giant Fitness, and Lowe's

# **FOR LEASE**

245 FRIES MILL ROAD, WASHINGTON TOWNSHIP, NJ 08012

856.797.1919 VantageRES.com