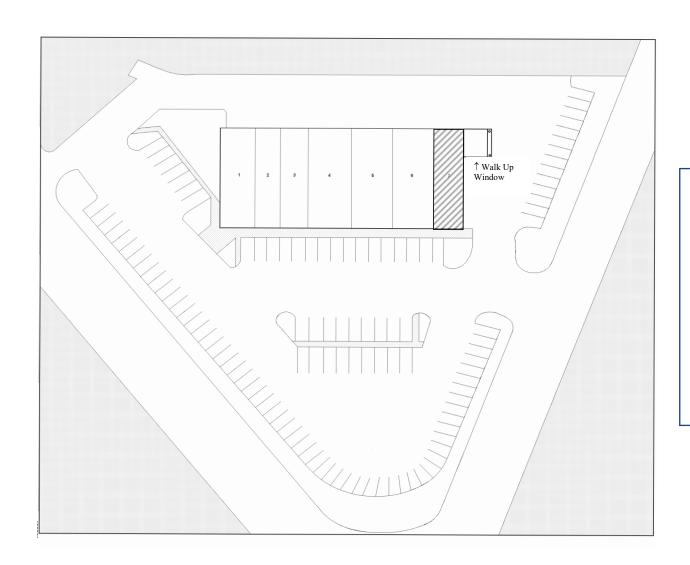

# SITE PLAN

### **TENANTS:**

- 1. Angelo's Pizza
- 2. Kay Jays Ice Cream
- 3. Convenience Store
- 4. Sushi Maki LLC
- 5. Earthwise Pets
- 6. Miracle Ear
- 7. End Cap Restaurant Location