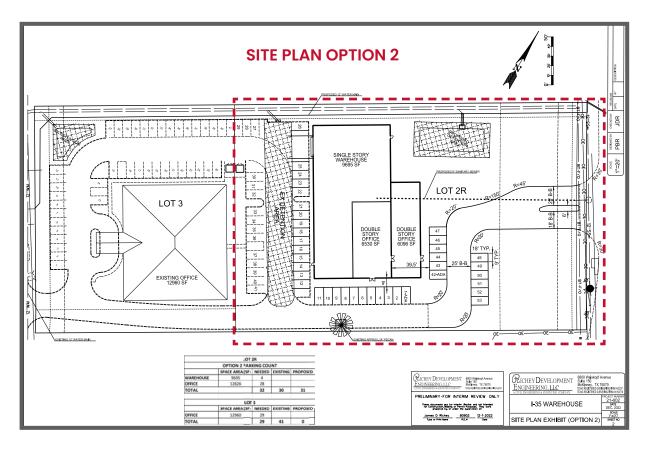

## **CONCEPT PLAN**

bradford.com

Given the limited availability of land near highways in Dallas-Fort Worth, this property is strategically located on the service frontage road, providing convenient access to the recently upgraded I-35E freeway. In addition to its central positioning, the property offers a high daily traffic volume, proximity to residential neighborhoods, and easy access to major industrial and commercial hubs.