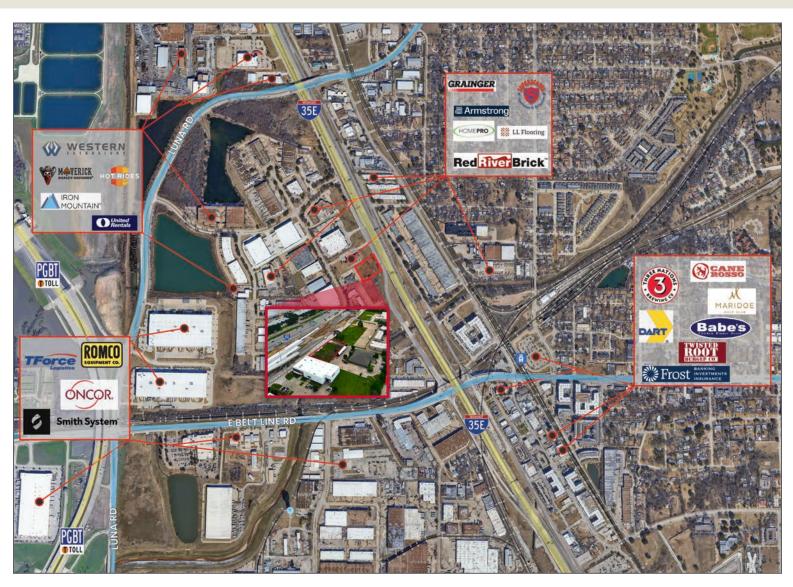

## **CONCEPT PLAN**

bradford.com

Given the limited availability of land near highways in Dallas-Fort Worth, this property is strategically located on the service frontage road, providing convenient access to the recently upgraded I-35E freeway. In addition to its central positioning, the property offers a high daily traffic volume, proximity to residential neighborhoods, and easy access to major industrial and commercial hubs.

**14 MILES**TO DFW AIRPORT

**5 MILES**TO COPPELL

8 MILES
TO LEWISVILLE

The information contained herein was obtained from sources believed reliable; however, Bradford Companies makes no guarantees, warranties, or representation as to the completeness or accuracy thereof.