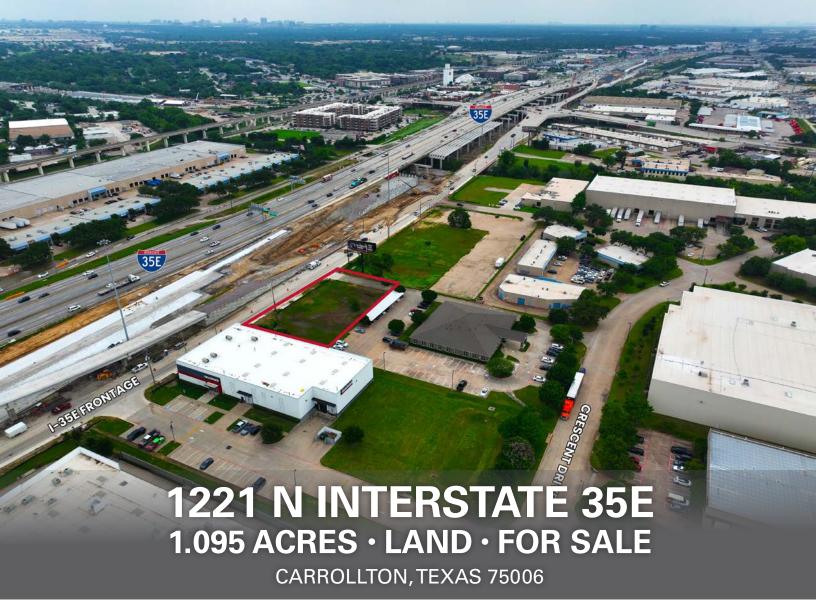

## **Property Highlights**

- ± 1.095 acres
- Frontage 236' on I-35E
- Utilities available to site
- Conveniently located near DFW Airport, Coppell, Farmers Branch
- Zoning Freeway District (FWY)

**Chris Wong** 