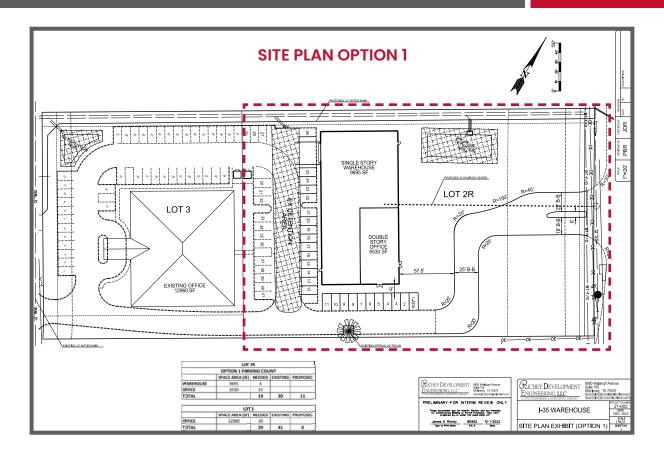

## **CONCEPT PLAN**

bradford.com

Given the limited availability of land near highways in Dallas-Fort Worth, this property is strategically located on the service frontage road, providing convenient access to the recently upgraded I-35E freeway. In addition to its central positioning, the property offers a high daily traffic volume, proximity to residential neighborhoods, and easy access to major industrial and commercial hubs.