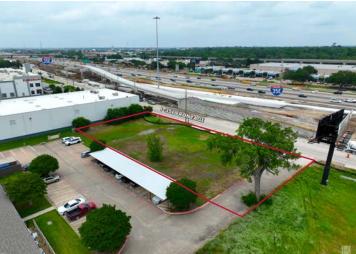

## **Property Highlights**

- ± 1.095 acres
- Frontage 236' on I-35E
- Utilities available to site
- Conveniently located near DFW Airport, Coppell, Farmers Branch
- Zoning Freeway District (FWY)

**Chris Wong** 

## **CONCEPT PLAN**

bradford.com

Given the limited availability of land near highways in Dallas-Fort Worth, this property is strategically located on the service frontage road, providing convenient access to the recently upgraded I-35E freeway. In addition to its central positioning, the property offers a high daily traffic volume, proximity to residential neighborhoods, and easy access to major industrial and commercial hubs.