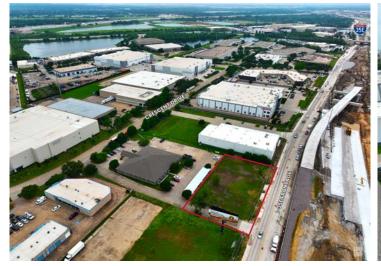

## **Property Highlights**

- ± 1.095 acres
- Frontage 236' on I-35E
- Utilities available to site
- Conveniently located near DFW Airport, Coppell, Farmers Branch
- Zoning Freeway District (FWY)

**Chris Wong** 

## **CONCEPT PLAN**

bradford.com

Given the limited availability of land near highways in Dallas-Fort Worth, this property is strategically located on the service frontage road, providing convenient access to the recently upgraded I-35E freeway. In addition to its central positioning, the property offers a high daily traffic volume, proximity to residential neighborhoods, and easy access to major industrial and commercial hubs.