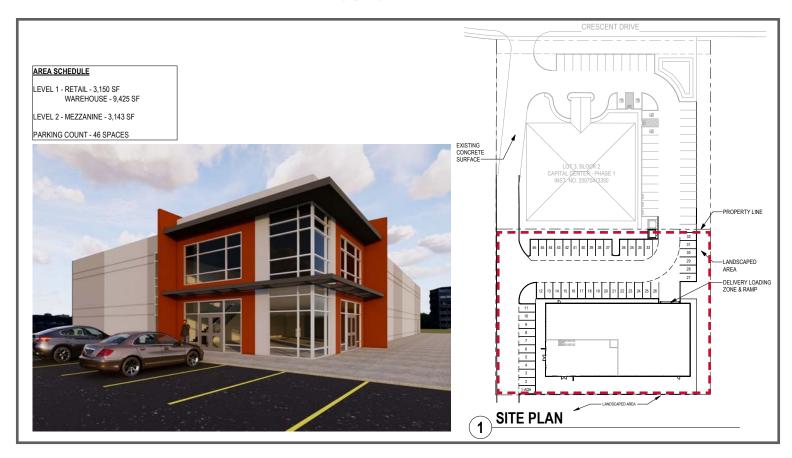

## **CONCEPT PLAN**

bradford.com

Given the limited availability of land near highways in Dallas-Fort Worth, this property is strategically located on the service frontage road, providing convenient access to the recently upgraded I-35E freeway. In addition to its central positioning, the property offers a high daily traffic volume, proximity to residential neighborhoods, and easy access to major industrial and commercial hubs.