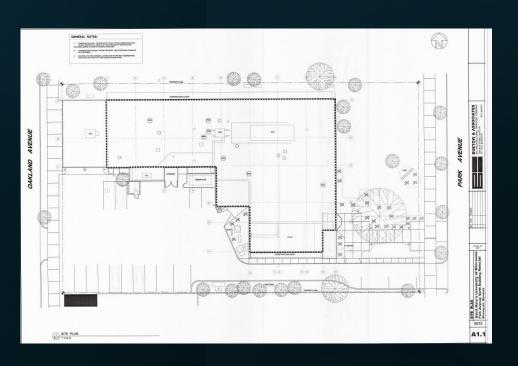

LOTS FOR 49 CARS, IS IN GREAT SHAPE AND IS MOVE-IN READY FOR A SCHOOL (EARLY EDUCATION, ELEMENTARY, MIDDLE, OR HIGH SCHOOLS). OTHER POTENTIAL USES INCLUDE: OFFICE PROPERTY, CHILD CARE AND SENIOR CARE CENTERS, MULTI-FAMILY OR RESIDENCES WITH CONVERSION OR MEDICAL USE.
- THE PROPERTY IS ZONED COMMERCIAL RM3, IS ADA COMPLIANT, AND IF NEEDED COULD BE RECONFIGURED INTO A MULTI-TENANT PROPERTY OR EVEN A REDEVELOPMENT OPPORTUNITY. THE PROXIMITY TO DOWNTOWN MINNEAPOLIS AND EASE OF ACCESS TO 35W AND I-94 ARE CONSIDERABLE BENEFITS TO OWNERSHIP.
- ALL MECHANICALS HAVE BEEN WELL-MAINTAINED AND IN GREAT CONDITION. THE BUILDING ALSO HAS AN EXTRA-LARGE GARAGE DOOR LEADING TO A LARGE AREA FOR STORING EQUIPMENT RANGING FROM SNOW AND LAWN CARE EQUIPMENT TO SERVICE VEHICLES.



## Site Plan - First Floor





## Second Floor - Basement































- This is a Residence and Institutional zoning district.
- The RM3 Residence and Institutional District allows large-scale dwellings, large office uses.

## Zoning RM3



| Uses by GROUP, Category, and Specific use                       | UNI | UNZ    | nna | RM1 | RM2 | RM3                                   | CM1 | CM2 | CM3   | CM4 | DT1 | 2110 | PR1 | PR2 | TRI | Use Standard |
|-----------------------------------------------------------------|-----|--------|-----|-----|-----|---------------------------------------|-----|-----|-------|-----|-----|------|-----|-----|-----|--------------|
| COMMERCIAL                                                      |     |        |     |     |     |                                       |