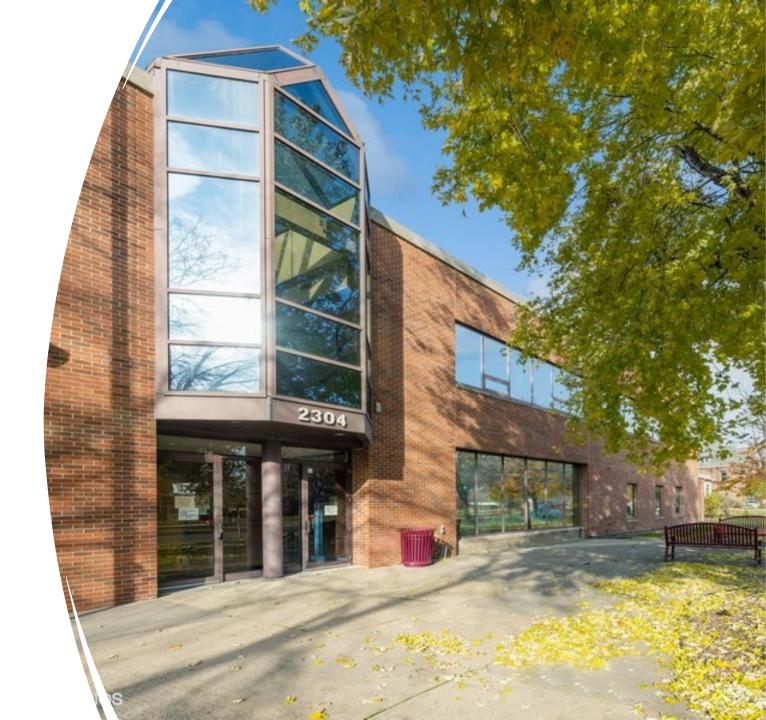

## For Sale 2304 Park Ave Minneapolis, MN

- BROTHER LOUIS HALL IS JUST UNDER 39-THOUSAND SQUARE FEET OF SPACE AND IS FILLED WITH CLASSROOMS AND OFFICES. LAST RENOVATED IN 2008, THE BUILDING AND ITS TWO PARKING LOTS FOR 49 CARS, IS IN GREAT SHAPE AND IS MOVE-IN READY FOR A SCHOOL (EARLY EDUCATION, ELEMENTARY, MIDDLE, OR HIGH SCHOOLS). OTHER POTENTIAL USES INCLUDE: OFFICE PROPERTY, CHILD CARE AND SENIOR CARE CENTERS, MULTI-FAMILY OR RESIDENCES WITH CONVERSION OR MEDICAL USE.
- THE PROPERTY IS ZONED COMMERCIAL RM3, IS ADA COMPLIANT, AND IF NEEDED COULD BE RECONFIGURED INTO A MULTI-TENANT PROPERTY OR EVEN A REDEVELOPMENT OPPORTUNITY. THE PROXIMITY TO DOWNTOWN MINNEAPOLIS AND EASE OF ACCESS TO 35W AND I-94 ARE CONSIDERABLE BENEFITS TO OWNERSHIP.
- ALL MECHANICALS HAVE BEEN WELL-MAINTAINED AND IN GREAT CONDITION. THE BUILDING ALSO HAS AN EXTRA-LARGE GARAGE DOOR LEADING TO A LARGE AREA FOR STORING EQUIPMENT RANGING FROM SNOW AND LAWN CARE EQUIPMENT TO SERVICE VEHICLES.