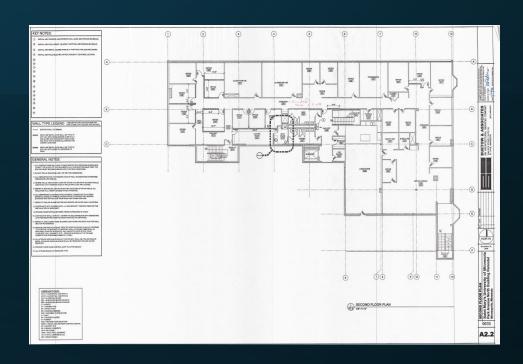

## Second Floor - Basement

- This is a Residence and Institutional zoning district.
- The RM3 Residence and Institutional District allows large-scale dwellings, large office uses.