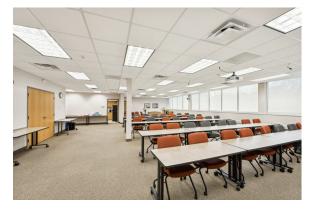

## For Sale 2304 Park Ave Minneapolis, MN

- BROTHER LOUIS HALL IS JUST UNDER 39-THOUSAND SQUARE FEET OF SPACE AND IS FILLED WITH CLASSROOMS AND OFFICES. LAST RENOVATED IN 2008, THE BUILDING AND ITS TWO PARKING LOTS FOR 49 CARS, IS IN GREAT SHAPE AND IS MOVE-IN READY FOR A SCHOOL (EARLY EDUCATION, ELEMENTARY, MIDDLE, OR HIGH SCHOOLS). OTHER POTENTIAL USES INCLUDE: OFFICE PROPERTY, CHILD CARE AND SENIOR CARE CENTERS, MULTI-FAMILY OR RESIDENCES WITH CONVERSION OR MEDICAL USE.
- THE PROPERTY IS ZONED COMMERCIAL RM3, IS ADA COMPLIANT, AND IF NEEDED COULD BE RECONFIGURED INTO A MULTI-TENANT PROPERTY OR EVEN A REDEVELOPMENT OPPORTUNITY. THE PROXIMITY TO DOWNTOWN MINNEAPOLIS AND EASE OF ACCESS TO 35W AND I-94 ARE CONSIDERABLE BENEFITS TO OWNERSHIP.
- ALL MECHANICALS HAVE BEEN WELL-MAINTAINED AND IN GREAT CONDITION. THE BUILDING ALSO HAS AN EXTRA-LARGE GARAGE DOOR LEADING TO A LARGE AREA FOR STORING EQUIPMENT RANGING FROM SNOW AND LAWN CARE EQUIPMENT TO SERVICE VEHICLES.