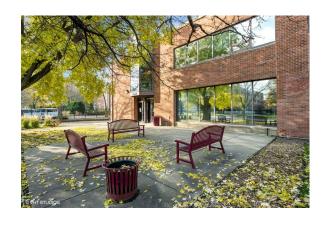

## For Sale 2304 Park Ave Minneapolis, MN

- BROTHER LOUIS HALL IS JUST UNDER 39-THOUSAND SQUARE FEET OF SPACE AND IS FILLED WITH CLASSROOMS AND OFFICES. LAST RENOVATED IN 2008, THE BUILDING AND ITS TWO PARKING LOTS FOR 49 CARS, IS IN GREAT SHAPE AND IS MOVE-IN READY FOR A SCHOOL (EARLY EDUCATION, ELEMENTARY, MIDDLE, OR HIGH SCHOOLS). OTHER POTENTIAL USES INCLUDE: OFFICE PROPERTY, CHILD CARE AND SENIOR CARE CENTERS, MULTI-FAMILY OR RESIDENCES WITH CONVERSION OR MEDICAL USE.
- THE PROPERTY IS ZONED COMMERCIAL RM3, IS ADA COMPLIANT, AND IF NEEDED COULD BE RECONFIGURED INTO A MULTI-TENANT PROPERTY OR EVEN A REDEVELOPMENT OPPORTUNITY. THE PROXIMITY TO DOWNTOWN MINNEAPOLIS AND EASE OF ACCESS TO 35W AND I-94 ARE CONSIDERABLE BENEFITS TO OWNERSHIP.
- ALL MECHANICALS HAVE BEEN WELL-MAINTAINED AND IN GREAT CONDITION. THE BUILDING ALSO HAS AN EXTRA-LARGE GARAGE DOOR LEADING TO A LARGE AREA FOR STORING EQUIPMENT RANGING FROM SNOW AND LAWN CARE EQUIPMENT TO SERVICE VEHICLES.