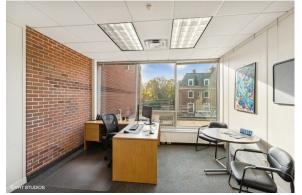

## For Sale 2304 Park Ave Minneapolis, MN

- BROTHER LOUIS HALL IS JUST UNDER 39-THOUSAND SQUARE FEET OF SPACE AND IS FILLED WITH CLASSROOMS AND OFFICES. LAST RENOVATED IN 2008, THE BUILDING AND ITS TWO PARKING LOTS FOR 49 CARS, IS IN GREAT SHAPE AND IS MOVE-IN READY FOR A SCHOOL (EARLY EDUCATION, ELEMENTARY, MIDDLE, OR HIGH SCHOOLS). OTHER POTENTIAL USES INCLUDE: OFFICE PROPERTY, CHILD CARE AND SENIOR CARE CENTERS, MULTI-FAMILY OR RESIDENCES WITH CONVERSION OR MEDICAL USE.
- THE PROPERTY IS ZONED COMMERCIAL RM3, IS ADA COMPLIANT, AND IF NEEDED COULD BE RECONFIGURED INTO A MULTI-TENANT PROPERTY OR EVEN A REDEVELOPMENT OPPORTUNITY. THE PROXIMITY TO DOWNTOWN MINNEAPOLIS AND EASE OF ACCESS TO 35W AND I-94 ARE CONSIDERABLE BENEFITS TO OWNERSHIP.
- ALL MECHANICALS HAVE BEEN WELL-MAINTAINED AND IN GREAT CONDITION. THE BUILDING ALSO HAS AN EXTRA-LARGE GARAGE DOOR LEADING TO A LARGE AREA FOR STORING EQUIPMENT RANGING FROM SNOW AND LAWN CARE EQUIPMENT TO SERVICE VEHICLES.