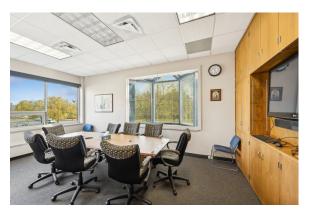

## For Sale 2304 Park Ave Minneapolis, MN

- BROTHER LOUIS HALL IS JUST UNDER 39-THOUSAND SQUARE FEET OF SPACE AND IS FILLED WITH CLASSROOMS AND OFFICES. LAST RENOVATED IN 2008, THE BUILDING AND ITS TWO PARKING LOTS FOR 49 CARS, IS IN GREAT SHAPE AND IS MOVE-IN READY FOR A SCHOOL (EARLY EDUCATION, ELEMENTARY, MIDDLE, OR HIGH SCHOOLS). OTHER POTENTIAL USES INCLUDE: OFFICE PROPERTY, CHILD CARE AND SENIOR CARE CENTERS, MULTI-FAMILY OR RESIDENCES WITH CONVERSION OR MEDICAL USE.
- THE PROPERTY IS ZONED COMMERCIAL RM3, IS ADA COMPLIANT, AND IF NEEDED COULD BE RECONFIGURED INTO A MULTI-TENANT PROPERTY OR EVEN A REDEVELOPMENT OPPORTUNITY. THE PROXIMITY TO DOWNTOWN MINNEAPOLIS AND EASE OF ACCESS TO 35W AND I-94 ARE CONSIDERABLE BENEFITS TO OWNERSHIP.
- ALL MECHANICALS HAVE BEEN WELL-MAINTAINED AND IN GREAT CONDITION. THE BUILDING ALSO HAS AN EXTRA-LARGE GARAGE DOOR LEADING TO A LARGE AREA FOR STORING EQUIPMENT RANGING FROM SNOW AND LAWN CARE EQUIPMENT TO SERVICE VEHICLES.