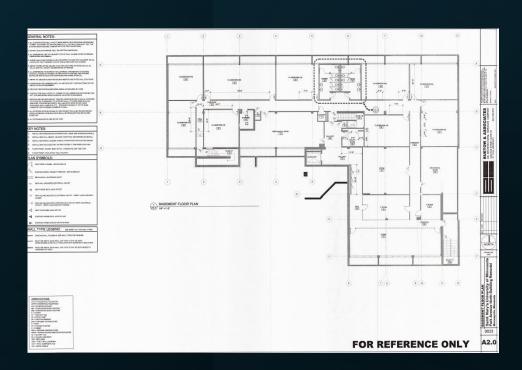

## Second Floor - Basement

- This is a Residence and Institutional zoning district.
- The RM3 Residence and Institutional District allows large-scale dwellings, large office uses.