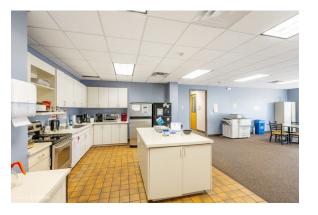

## For Sale 2304 Park Ave Minneapolis, MN

- BROTHER LOUIS HALL IS JUST UNDER 39-THOUSAND SQUARE FEET OF SPACE AND IS FILLED WITH CLASSROOMS AND OFFICES. LAST RENOVATED IN 2008, THE BUILDING AND ITS TWO PARKING LOTS FOR 49 CARS, IS IN GREAT SHAPE AND IS MOVE-IN READY FOR A SCHOOL (EARLY EDUCATION, ELEMENTARY, MIDDLE, OR HIGH SCHOOLS). OTHER POTENTIAL USES INCLUDE: OFFICE PROPERTY, CHILD CARE AND SENIOR CARE CENTERS, MULTI-FAMILY OR RESIDENCES WITH CONVERSION OR MEDICAL USE.
- THE PROPERTY IS ZONED COMMERCIAL RM3, IS ADA COMPLIANT, AND IF NEEDED COULD BE RECONFIGURED INTO A MULTI-TENANT PROPERTY OR EVEN A REDEVELOPMENT OPPORTUNITY. THE PROXIMITY TO DOWNTOWN MINNEAPOLIS AND EASE OF ACCESS TO 35W AND I-94 ARE CONSIDERABLE BENEFITS TO OWNERSHIP.
- ALL MECHANICALS HAVE BEEN WELL-MAINTAINED AND IN GREAT CONDITION. THE BUILDING ALSO HAS AN EXTRA-LARGE GARAGE DOOR LEADING TO A LARGE AREA FOR STORING EQUIPMENT RANGING FROM SNOW AND LAWN CARE EQUIPMENT TO SERVICE VEHICLES.