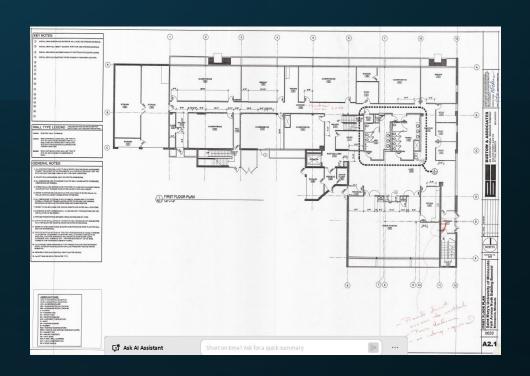

G LOTS FOR 49 CARS, IS IN GREAT SHAPE AND IS MOVE-IN READY FOR A SCHOOL (EARLY EDUCATION, ELEMENTARY, MIDDLE, OR HIGH SCHOOLS). OTHER POTENTIAL USES INCLUDE: OFFICE PROPERTY, CHILD CARE AND SENIOR CARE CENTERS, MULTI-FAMILY OR RESIDENCES WITH CONVERSION OR MEDICAL USE.
- THE PROPERTY IS ZONED COMMERCIAL RM3, IS ADA COMPLIANT, AND IF NEEDED COULD BE RECONFIGURED INTO A MULTI-TENANT PROPERTY OR EVEN A REDEVELOPMENT OPPORTUNITY. THE PROXIMITY TO DOWNTOWN MINNEAPOLIS AND EASE OF ACCESS TO 35W AND I-94 ARE CONSIDERABLE BENEFITS TO OWNERSHIP.
- ALL MECHANICALS HAVE BEEN WELL-MAINTAINED AND IN GREAT CONDITION. THE BUILDING ALSO HAS AN EXTRA-LARGE GARAGE DOOR LEADING TO A LARGE AREA FOR STORING EQUIPMENT RANGING FROM SNOW AND LAWN CARE EQUIPMENT TO SERVICE VEHICLES.



## Site Plan - First Floor





## Second Floor - Basement































- This is a Residence and Institutional zoning district.
- The RM3 Residence and Institutional District allows large-scale dwellings, large office uses.

## Zoning RM3



| Uses by GROUP, Category, and Specific use                       | UNI | UNZ    | nna | RM1 | RM2 | RM3                                   | CM1 | CM2 | CM3   | CM4 | DT1 | 2110 | PR1 | PR2 | TRI | Use Standard |
|-----------------------------------------------------------------|-----|--------|-----|-----|-----|---------------------------------------|-----|-----|-------|-----|-----|------|-----|-----|-----|--------------|
| COMMERCIAL                                                      |     |        |     |     |     |                                       |