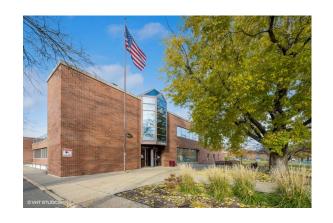

## For Sale 2304 Park Ave Minneapolis, MN

- BROTHER LOUIS HALL IS JUST UNDER 39-THOUSAND SQUARE FEET OF SPACE AND IS FILLED WITH CLASSROOMS AND OFFICES. LAST RENOVATED IN 2008, THE BUILDING AND ITS TWO PARKING LOTS FOR 49 CARS, IS IN GREAT SHAPE AND IS MOVE-IN READY FOR A SCHOOL (EARLY EDUCATION, ELEMENTARY, MIDDLE, OR HIGH SCHOOLS). OTHER POTENTIAL USES INCLUDE: OFFICE PROPERTY, CHILD CARE AND SENIOR CARE CENTERS, MULTI-FAMILY OR RESIDENCES WITH CONVERSION OR MEDICAL USE.
- THE PROPERTY IS ZONED COMMERCIAL RM3, IS ADA COMPLIANT, AND IF NEEDED COULD BE RECONFIGURED INTO A MULTI-TENANT PROPERTY OR EVEN A REDEVELOPMENT OPPORTUNITY. THE PROXIMITY TO DOWNTOWN MINNEAPOLIS AND EASE OF ACCESS TO 35W AND I-94 ARE CONSIDERABLE BENEFITS TO OWNERSHIP.
- ALL MECHANICALS HAVE BEEN WELL-MAINTAINED AND IN GREAT CONDITION. THE BUILDING ALSO HAS AN EXTRA-LARGE GARAGE DOOR LEADING TO A LARGE AREA FOR STORING EQUIPMENT RANGING FROM SNOW AND LAWN CARE EQUIPMENT TO SERVICE VEHICLES.