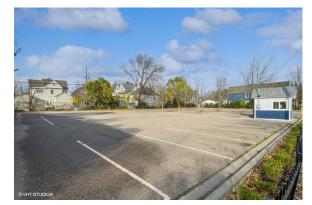

## For Sale 2304 Park Ave Minneapolis, MN

- BROTHER LOUIS HALL IS JUST UNDER 39-THOUSAND SQUARE FEET OF SPACE AND IS FILLED WITH CLASSROOMS AND OFFICES. LAST RENOVATED IN 2008, THE BUILDING AND ITS TWO PARKING LOTS FOR 49 CARS, IS IN GREAT SHAPE AND IS MOVE-IN READY FOR A SCHOOL (EARLY EDUCATION, ELEMENTARY, MIDDLE, OR HIGH SCHOOLS). OTHER POTENTIAL USES INCLUDE: OFFICE PROPERTY, CHILD CARE AND SENIOR CARE CENTERS, MULTI-FAMILY OR RESIDENCES WITH CONVERSION OR MEDICAL USE.
- THE PROPERTY IS ZONED COMMERCIAL RM3, IS ADA COMPLIANT, AND IF NEEDED COULD BE RECONFIGURED INTO A MULTI-TENANT PROPERTY OR EVEN A REDEVELOPMENT OPPORTUNITY. THE PROXIMITY TO DOWNTOWN MINNEAPOLIS AND EASE OF ACCESS TO 35W AND I-94 ARE CONSIDERABLE BENEFITS TO OWNERSHIP.
- ALL MECHANICALS HAVE BEEN WELL-MAINTAINED AND IN GREAT CONDITION. THE BUILDING ALSO HAS AN EXTRA-LARGE GARAGE DOOR LEADING TO A LARGE AREA FOR STORING EQUIPMENT RANGING FROM SNOW AND LAWN CARE EQUIPMENT TO SERVICE VEHICLES.