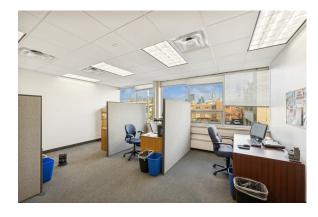

## For Sale 2304 Park Ave Minneapolis, MN

- BROTHER LOUIS HALL IS JUST UNDER 39-THOUSAND SQUARE FEET OF SPACE AND IS FILLED WITH CLASSROOMS AND OFFICES. LAST RENOVATED IN 2008, THE BUILDING AND ITS TWO PARKING LOTS FOR 49 CARS, IS IN GREAT SHAPE AND IS MOVE-IN READY FOR A SCHOOL (EARLY EDUCATION, ELEMENTARY, MIDDLE, OR HIGH SCHOOLS). OTHER POTENTIAL USES INCLUDE: OFFICE PROPERTY, CHILD CARE AND SENIOR CARE CENTERS, MULTI-FAMILY OR RESIDENCES WITH CONVERSION OR MEDICAL USE.
- THE PROPERTY IS ZONED COMMERCIAL RM3, IS ADA COMPLIANT, AND IF NEEDED COULD BE RECONFIGURED INTO A MULTI-TENANT PROPERTY OR EVEN A REDEVELOPMENT OPPORTUNITY. THE PROXIMITY TO DOWNTOWN MINNEAPOLIS AND EASE OF ACCESS TO 35W AND I-94 ARE CONSIDERABLE BENEFITS TO OWNERSHIP.
- ALL MECHANICALS HAVE BEEN WELL-MAINTAINED AND IN GREAT CONDITION. THE BUILDING ALSO HAS AN EXTRA-LARGE GARAGE DOOR LEADING TO A LARGE AREA FOR STORING EQUIPMENT RANGING FROM SNOW AND LAWN CARE EQUIPMENT TO SERVICE VEHICLES.