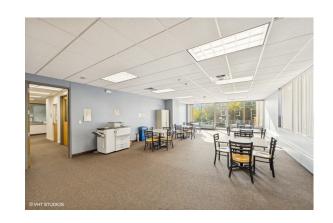

## For Sale 2304 Park Ave Minneapolis, MN

- BROTHER LOUIS HALL IS JUST UNDER 39-THOUSAND SQUARE FEET OF SPACE AND IS FILLED WITH CLASSROOMS AND OFFICES. LAST RENOVATED IN 2008, THE BUILDING AND ITS TWO PARKING LOTS FOR 49 CARS, IS IN GREAT SHAPE AND IS MOVE-IN READY FOR A SCHOOL (EARLY EDUCATION, ELEMENTARY, MIDDLE, OR HIGH SCHOOLS). OTHER POTENTIAL USES INCLUDE: OFFICE PROPERTY, CHILD CARE AND SENIOR CARE CENTERS, MULTI-FAMILY OR RESIDENCES WITH CONVERSION OR MEDICAL USE.
- THE PROPERTY IS ZONED COMMERCIAL RM3, IS ADA COMPLIANT, AND IF NEEDED COULD BE RECONFIGURED INTO A MULTI-TENANT PROPERTY OR EVEN A REDEVELOPMENT OPPORTUNITY. THE PROXIMITY TO DOWNTOWN MINNEAPOLIS AND EASE OF ACCESS TO 35W AND I-94 ARE CONSIDERABLE BENEFITS TO OWNERSHIP.
- ALL MECHANICALS HAVE BEEN WELL-MAINTAINED AND IN GREAT CONDITION. THE BUILDING ALSO HAS AN EXTRA-LARGE GARAGE DOOR LEADING TO A LARGE AREA FOR STORING EQUIPMENT RANGING FROM SNOW AND LAWN CARE EQUIPMENT TO SERVICE VEHICLES.