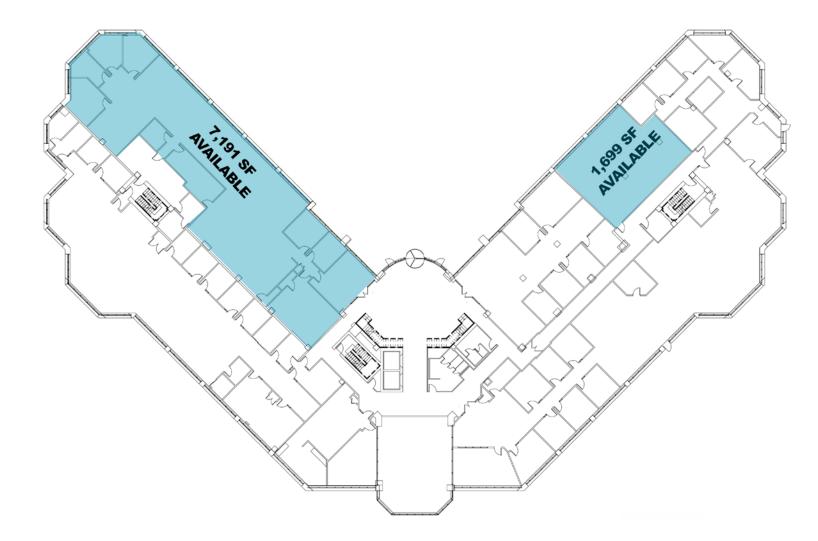

|
| Parking:            | 3.6 / 1,000 Surface Parking Ratio<br>Covered Executive Parking                                       |
| Building Amenities: | Fitness Center with State-of-the-Art<br>Equipment<br>Common Conference Room<br>Training/Seminar Room |
| Highway Access:     | I-264 - 0.7 mi.<br>I-64 - 1.6 mi.<br>I-71 - 3.7 mi.<br>I-265 - 6.6 mi.                               |





7,660 **POPULATION** Within 1 Mile

\$95,231 **POPULATION** Within 3 Miles



GLASS & MARBLE LOBBY

#### 101 BULLITT LANE | LOUISVILLE, KY



One Oxmoor benefits from strong demographics, as well as an exceptional location. It is conveniently located near both workforce and executive housing.



### A DRIVING Workforce

101 BULLITT LANE | LOUISVILLE, KY







## 2ND FLOOR FLOOR PLAN













## AREA AMENITIES



#### **BRENT BOLAND, CCIM**

bboland@commercialkentucky.com +1 502 384 4494 ext 134

#### **BRENT DOLEN, SIOR, CCIM**

bdolen@commercialkentucky.com +1 502 719 3262



©2024 Cushman & Wakefield. All rights reserved. The information contained in this communication is strictly confidential. This information has been obtained from sources believed to be reliable but has not been verified. NO WARRANTY OR REPRESENTATION, EXPRESS OR IMPLIED, IS MADE AS TO THE CONDITION OF THE PROPERTY (OR PROPERTIES) REFERENCED HEREIN OR AS TO THE ACCURACY OR COMPLETENESS OF THE INFORMATION CONTAINED HEREIN, AND SAME IS SUBMITTED SUBJECT TO ERRORS, OMISSIONS, CHANGE OF PRICE, RENTAL OR OTHER CONDITIONS, WITHDRAWAL WITHOUT NOTICE, AND TO ANY SPECIAL LI