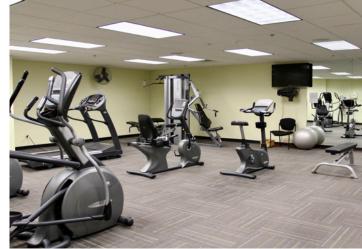

| Building Size:      | 134,488 sf                                                                                           |
|---------------------|------------------------------------------------------------------------------------------------------|
| Space Available:    | 15,744 sf                                                                                            |
| Zoning:             | C-2                                                                                                  |
| Floors:             | 4                                                                                                    |
| Parking:            | 3.6 / 1,000 Surface Parking Ratio<br>Covered Executive Parking                                       |
| Building Amenities: | Fitness Center with State-of-the-Art<br>Equipment<br>Common Conference Room<br>Training/Seminar Room |
| Highway Access:     | I-264 - 0.7 mi.<br>I-64 - 1.6 mi.<br>I-71 - 3.7 mi.<br>I-265 - 6.6 mi.                               |