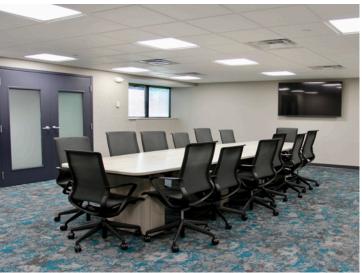

| Building Size:      | 134,488 sf                                                                                           |
|---------------------|------------------------------------------------------------------------------------------------------|
| Space Available:    | 15,744 sf                                                                                            |
| Zoning:             | C-2                                                                                                  |
| Floors:             | 4                                                                                                    |
| Parking:            | 3.6 / 1,000 Surface Parking Ratio<br>Covered Executive Parking                                       |
| Building Amenities: | Fitness Center with State-of-the-Art<br>Equipment<br>Common Conference Room<br>Training/Seminar Room |
| Highway Access:     | I-264 - 0.7 mi.<br>I-64 - 1.6 mi.<br>I-71 - 3.7 mi.<br>I-265 - 6.6 mi.                               |