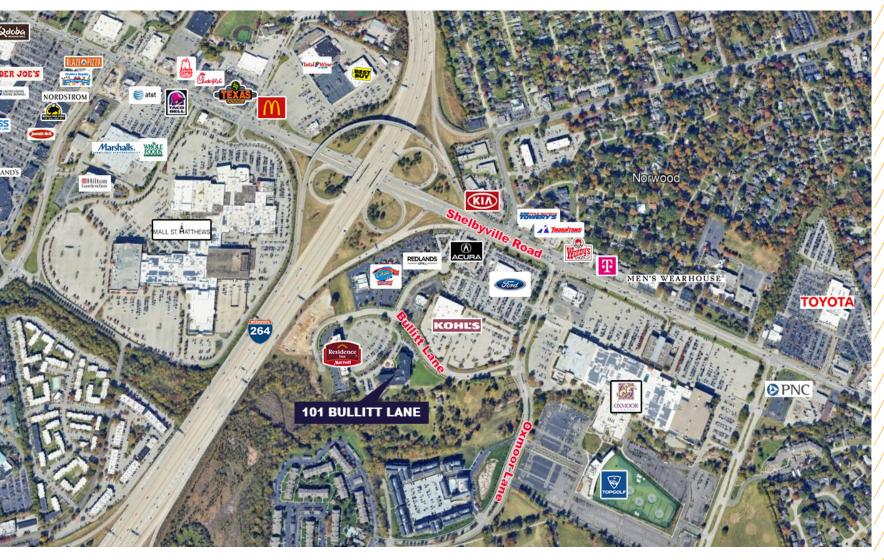

# PROPERTY HIGHLIGHTS

This Class A office building is located just off of I-264 and Shelbyville Road, adjacent to Oxmoor Mall. Easy access to area restaurant, hospitality and retail amenities, including Topgolf Louisville.

## AREA AMENITIES