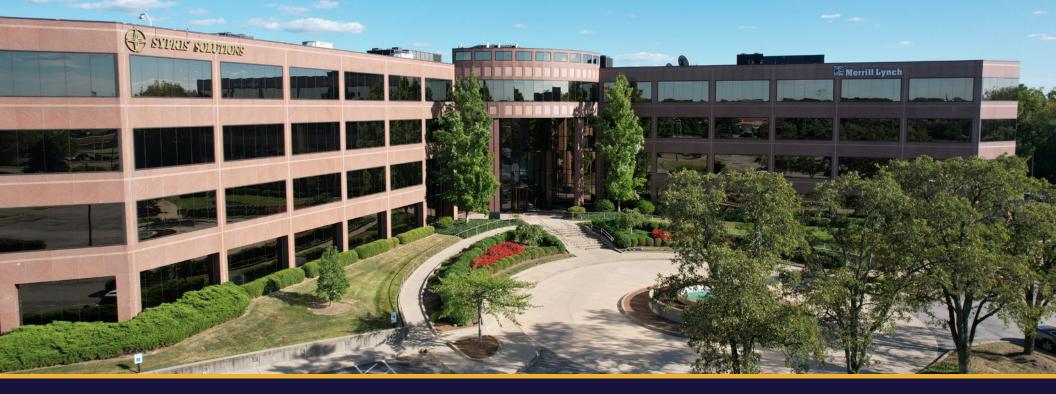

## FOR LEASE 1,716 - 7,191 SF

#### 101 BULLITT LANE LOUISVILLE, KENTUCKY

ONE OXMOOR OFFICE BUILDING

# PROPERTY HIGHLIGHTS

This Class A office building is located just off of I-264 and Shelbyville Road, adjacent to Oxmoor Mall. Easy access to area restaurant, hospitality and retail amenities, including Topgolf Louisville.