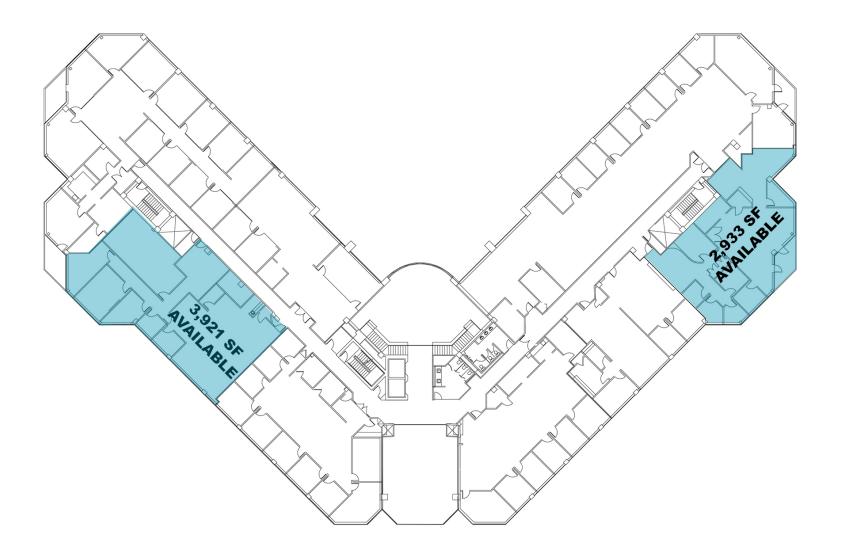

|
| Parking:            | 3.6 / 1,000 Surface Parking Ratio<br>Covered Executive Parking                                       |
| Building Amenities: | Fitness Center with State-of-the-Art<br>Equipment<br>Common Conference Room<br>Training/Seminar Room |
| Highway Access:     | I-264 - 0.7 mi.<br>I-64 - 1.6 mi.<br>I-71 - 3.7 mi.<br>I-265 - 6.6 mi.                               |





7,660 **POPULATION** Within 1 Mile

\$95,231 **POPULATION** Within 3 Miles



GLASS & MARBLE LOBBY

#### 101 BULLITT LANE | LOUISVILLE, KY



One Oxmoor benefits from strong demographics, as well as an exceptional location. It is conveniently located near both workforce and executive housing.



### A DRIVING Workforce

101 BULLITT LANE | LOUISVILLE, KY







## 2ND FLOOR FLOOR PLAN













## AREA AMENITIES



#### **BRENT BOLAND, CCIM**

bboland@commercialkentucky.com +1 502 384 4494 ext 134

#### **BRENT DOLEN, SIOR, CCIM**

bdolen@commercialkentucky.com +1 502 719 3262



©2024 Cushman & Wakefield. All rights reserved. The information contained in this communication is strictly confidential. This information has been obtained from sources believed to be reliable but has not been verified. NO WARRANTY OR REPRESENTATION, EXPRESS OR IMPLIED, IS MADE AS TO THE CONDITION OF THE PROPERTY (OR PROPERTIES) REFERENCED HEREIN OR AS TO THE ACCURACY OR COMPLETENESS OF THE INFORMATION CONTAINED HEREIN, AND SAME IS SUBMITTED SUBJECT TO ERRORS, OMISSIONS, CHANGE OF PRICE, RENTAL OR OTHER CONDITIONS, WITHDRAWAL WITHOUT NOTICE, AND TO ANY SPECIAL LIST