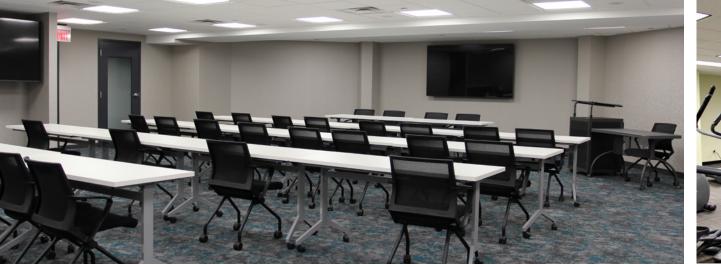

| Building Size:      | 134,488 sf                                                                                           |
|---------------------|------------------------------------------------------------------------------------------------------|
| Space Available:    | 15,744 sf                                                                                            |
| Zoning:             | C-2                                                                                                  |
| Floors:             | 4                                                                                                    |
| Parking:            | 3.6 / 1,000 Surface Parking Ratio<br>Covered Executive Parking                                       |
| Building Amenities: | Fitness Center with State-of-the-Art<br>Equipment<br>Common Conference Room<br>Training/Seminar Room |
| Highway Access:     | I-264 - 0.7 mi.<br>I-64 - 1.6 mi.<br>I-71 - 3.7 mi.<br>I-265 - 6.6 mi.                               |