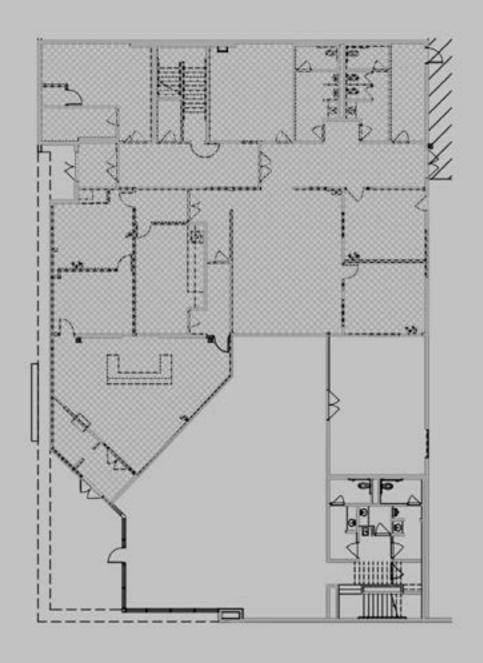

## 1840 DORNOCH CT

FOR LEASE | ±9,767 SF OFFICE SPACE | \$0.85/SF GROSS



**EXCLUSIVELY LISTED BY** 

AIDAN JAMES aidan.james@ip-cre.com 619.631.8661 Lic. #02060510 ZANE RIHAN zane.rihan@ip-cre.com 858.205.7376 Lic. #02218149

NOLAN NARAIN nolan.narain@ip-cre.com 619.980.5492 Lic. #02191321



## **PROPERTY** HIGHLIGHTS



1840 DORNOCH CT, San Diego CA 92154



± 9,767 SF Office Space, Second Floor



Lease Rate: \$0.85/SF gross



9/1000 Sq Ft



Immediate Proximity to the 125 Freeway



IL Zoning

Information herein has been obtained from sources deemed reliable, however its accuracy cannot be guaranteed. The user is required to conduct their own due diligence and verification.

## FLOOR PLAN

## SECOND FLOOR





Information herein has been obtained from sources deemed reliable, however its accuracy cannot be guaranteed. The user is required to conduct their own due diligence and verification.











YARD SPACE / TRUCK PARKING OUTLINED