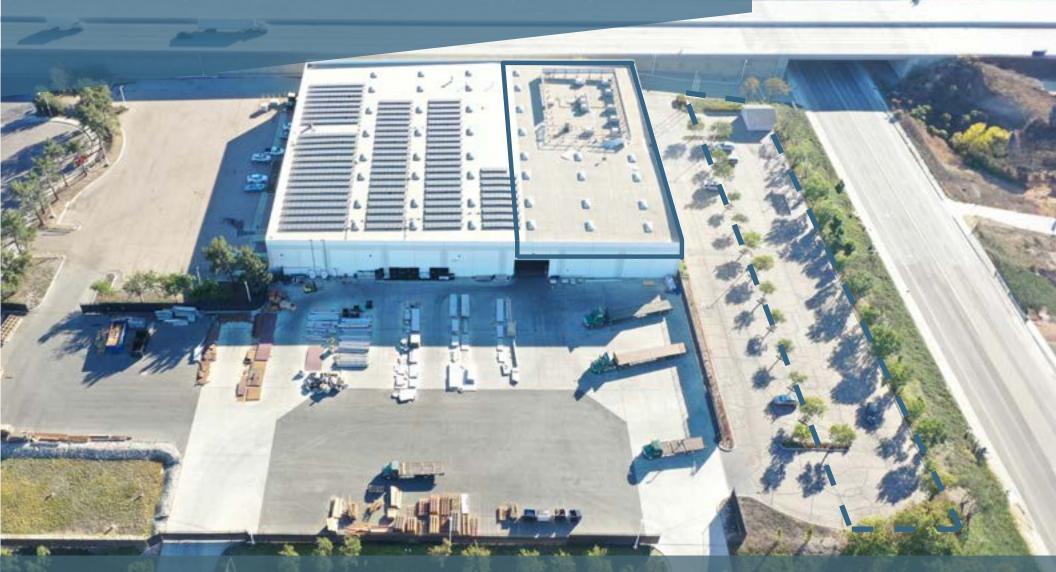

## **PROPERTY** HIGHLIGHTS

1840 DORNOCH CT, San Diego CA 92154

± 9,767 SF Office Space, Second Floor

Lease Rate: \$0.85/SF gross

9/1000 Sq Ft

Immediate Proximity to the 125 Freeway

IL Zoning

Information herein has been obtained from sources deemed reliable, however its accuracy cannot be guaranteed. The user is required to conduct their own due diligence and verification.

## SECOND FLOOR

Information herein has been obtained from sources deemed reliable, however its accuracy cannot be guaranteed. The user is required to conduct their own due diligence and verification.

YARD SPACE / TRUCK PARKING OUTLINED