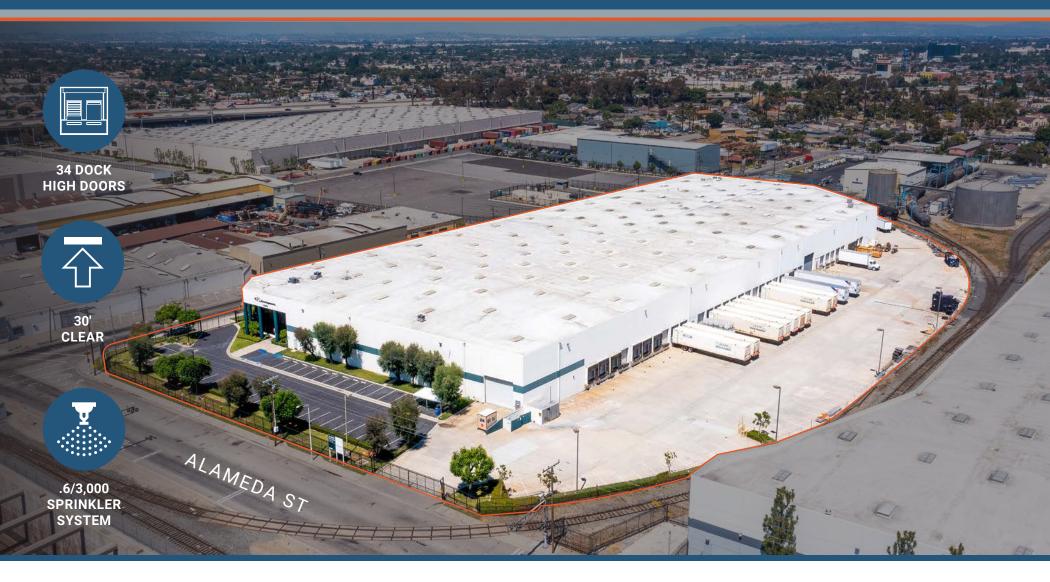

# **ALAMEDA DISTRIBUTION CENTER**

±163,931 SF Available For Lease

# 11840-11842 Alameda St

LYNWOOD, CA 90262