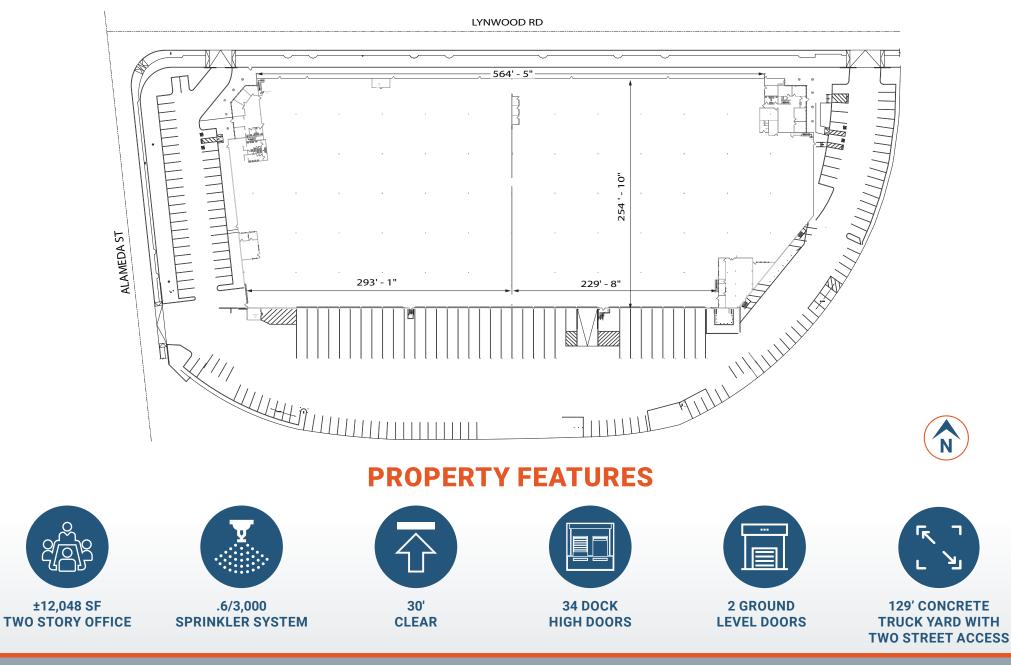

## **SITE PLAN** ±163,931 SF AVAILABLE

11840-11842 Alameda St | Lynwood, CA 90262