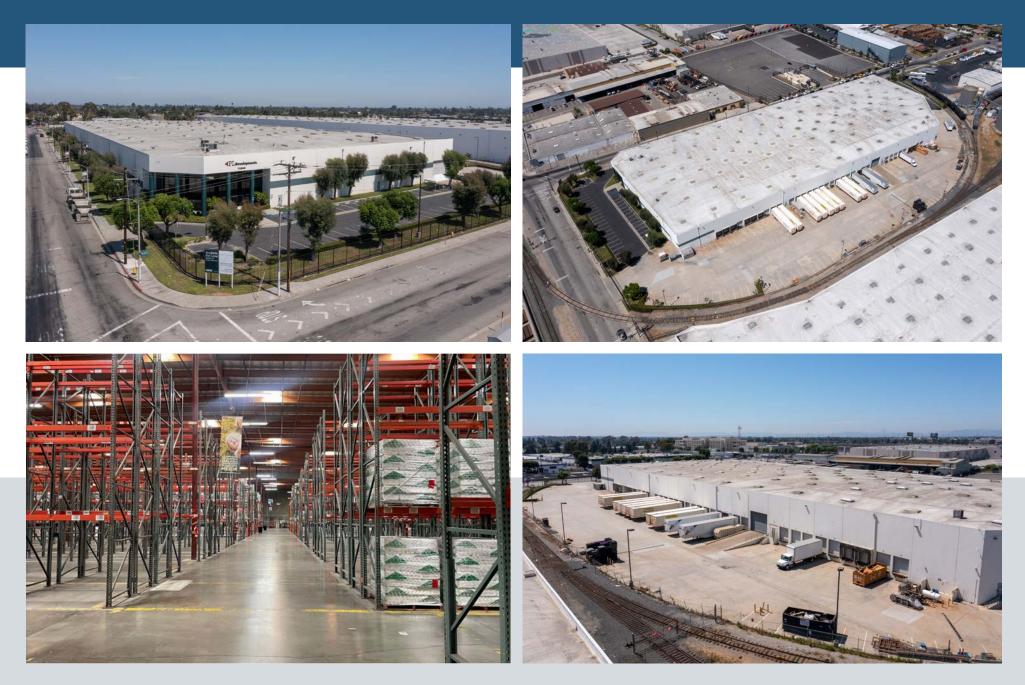

# **ALAMEDA DISTRIBUTION CENTER**



±163,931 SF Available For Lease



# 11840-11842 Alameda St

LYNWOOD, CA 90262

## **SITE PLAN** ±163,931 SF AVAILABLE



11840-11842 Alameda St | Lynwood, CA 90262

### **PROPERTY PHOTOGRAPHY**



## 11840-11842 Alameda St | Lynwood, CA 90262

## **LOCATION MAP**

### **CONTACT:**

#### JOHN SCHUMACHER

Executive Vice President Lic. 00987225 +1 310 363 4960 john.schumacher@cbre.com

#### **BRIAN HELD**

Senior Vice President Lic. 01100518 +1 310 363 4825 brian.held@cbre.com

#### **NICKI PEETZ**

**CBRE** 

Client Services Specialist Lic. 01720809 +1 310 433 0602 nicki.peetz@cbre.com



#### 11840-11842 Alameda St | Lynwood, CA 90262

© 2024 CBRE, Inc. All rights reserved. This information has been obtained from sources believed reliable but has not been verified for accuracy or completeness. CBRE, Inc. makes no guarantee, representation or warranty and accepts no responsibility or liability as to the accuracy, completeness, or reliability of the information contained herein. You