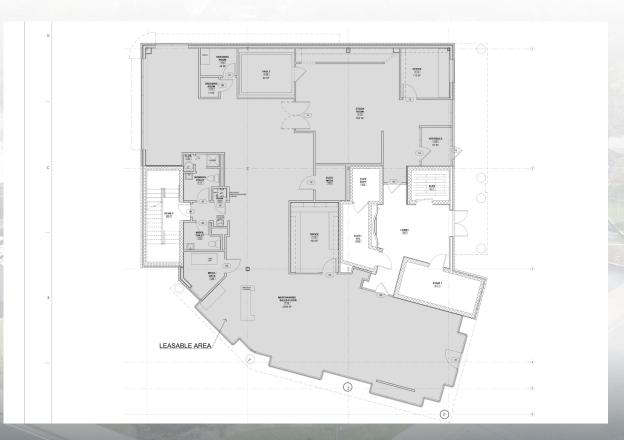

### **SPACES AVAILABLE:**

• GROUND FLOOR RETAIL: 3,895 SF

• **SECOND FLOOR OFFICE:** 4,702 SF

• RENTAL RATES: Negotiable

# OFFICE FOR LEASE 4,702 SF