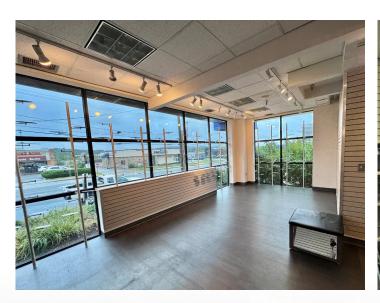

# RETAIL FOR LEASE 3,895 SF

### **SPACES AVAILABLE:**

• GROUND FLOOR RETAIL: 3,895 SF

• **SECOND FLOOR OFFICE:** 4,702 SF

• RENTAL RATES: Negotiable