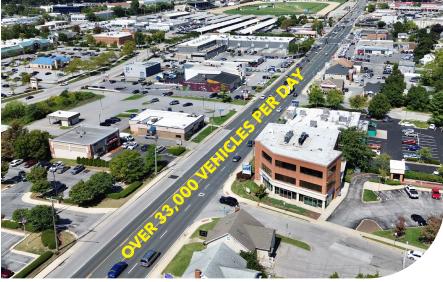

## RETAIL AND OFFICE SPACES AVAILABLE FOR LEASE

2045 York Road is located just a mile and a half north of the Baltimore Beltway on one of Baltimore's busiest retail corridors, carrying over 33,000 cars per day. York Road is centrally located in northern Baltimore county and draws from a wide, affluent trade area. The site is easily accessible from the Beltway and I-83. Two leasing opportunities are available: a prime corner ground floor retail space with prominent building and pylon signage, as well as a second floor office space.