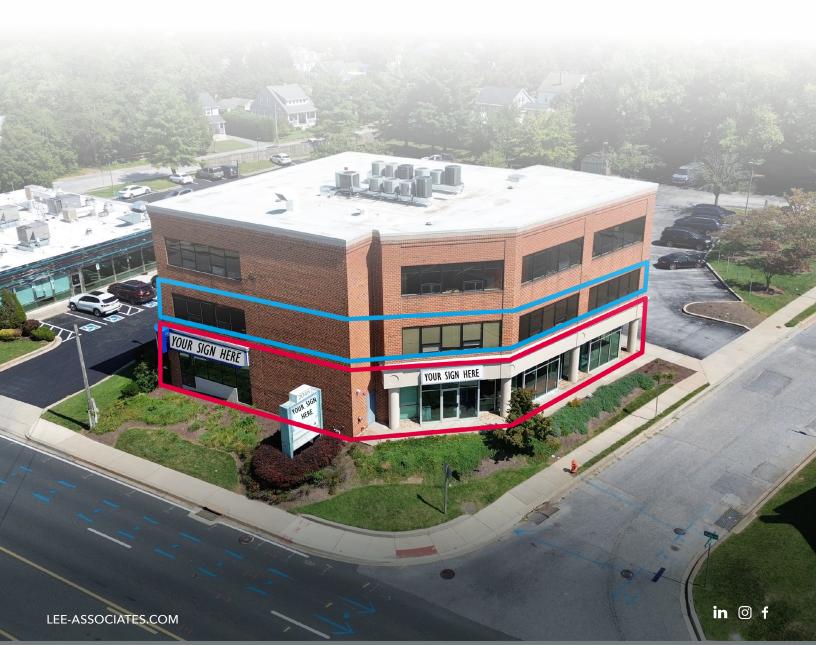

## RETAIL AND OFFICE SPACES AVAILABLE FOR LEASE

2045 York Road is located just a mile and a half north of the Baltimore Beltway on one of Baltimore's busiest retail corridors, carrying over 33,000 cars per day. York Road is centrally located in northern Baltimore county and draws from a wide, affluent trade area. The site is easily accessible from the Beltway and I-83. Two leasing opportunities are available: a prime corner ground floor retail space with prominent building and pylon signage, as well as a second floor office space.

### **SPACES AVAILABLE:**

• GROUND FLOOR RETAIL: 3,895 SF

• **SECOND FLOOR OFFICE:** 4,702 SF

• RENTAL RATES: Negotiable

# RETAIL FOR LEASE 3,895 SF

# OFFICE FOR LEASE 4,702 SF