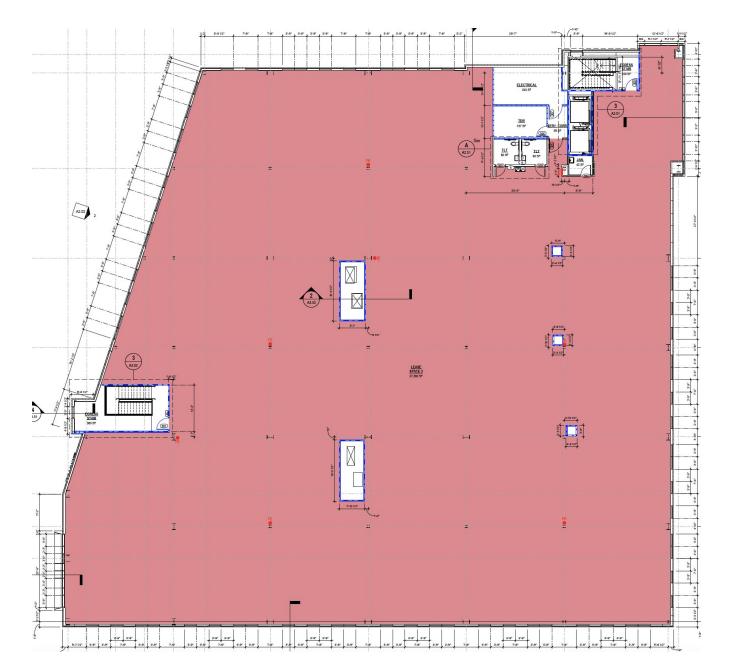

### **PROPERTY HIGHLIGHTS**

- 88,000 Square Foot New Medical Office Building
- On the campus of Northern Nevada Sierra Medical Center
- Generous tenant improvement allowances
- High End, Class A Finishes Throughout
- Ideal location on Longley Lane







## FIRST FLOOR

#### FLEXIBLE SUITES

FLOOR 1 1,442 - 28,000 SF







SECOND FLOOR

#### FLEXIBLE SUITES



THIRD FLOOR

# **FULLY LEASED**



 $\Lambda HY$ **RENO?** 

## **LIVABILITY** FACTORS





**ANNUAL EVENTS** 

**Burning Man Hot August nights** NV Museum of Art **Reno Rodeo Rib Cook Off Balloon Races** Air Races **Riverfest** Artown



With over 3,800 Acres of public recreational land within the city

## **50 CHAMPIONSHIP GOLF COURSES** Within in 1.5 hours

"Voted #1 Best Small City in the United States" According to bestcities.org

#### "25 of America's best towns ever" According to Outside Magazine

#### "Voted #4 Best Large City in the United States"

Ranked for Best Performing Large City by Milken Institute

#### "Nevada tops nation for inbound movers"

According to Reno Gazette Journal

#### "Ranked #6 for State Economic Growth" According to US News

### "Reno the #2 market for companies relocating from California