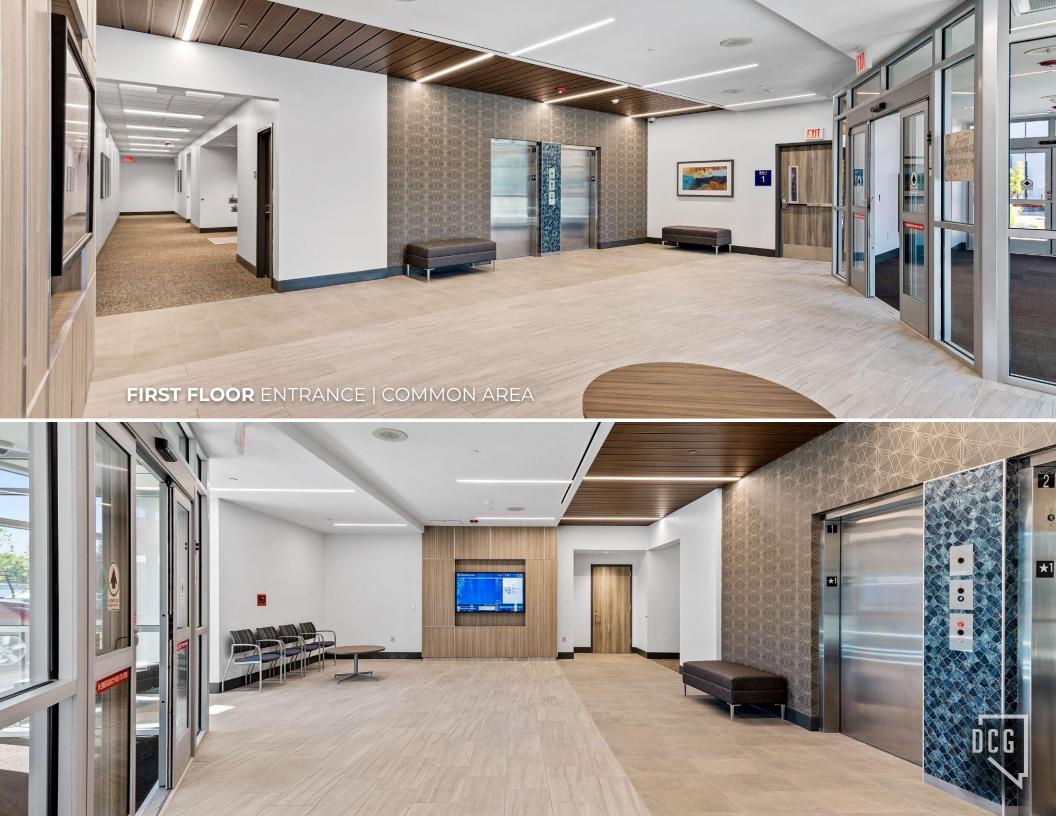

### **PROPERTY HIGHLIGHTS**

- 88,000 Square Foot New Medical Office Building
- On the campus of Northern Nevada Sierra Medical Center
- Generous tenant improvement allowances
- High End, Class A Finishes Throughout
- Ideal location on Longley Lane