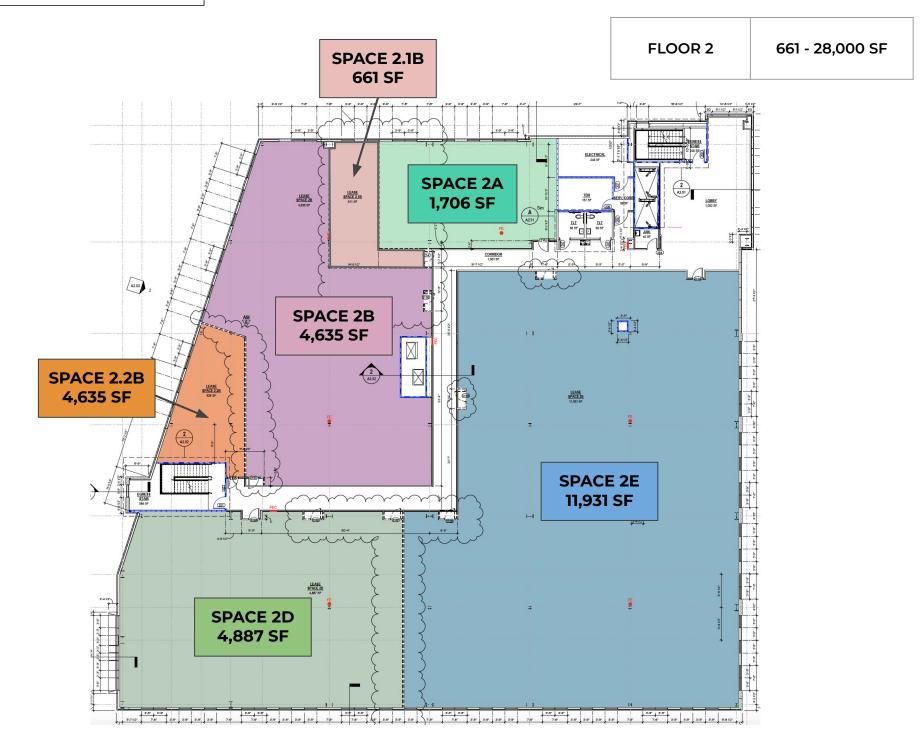

#### FLEXIBLE SUITES

FLOOR 1 1,442 - 28,000 SF

SECOND FLOOR

#### FLEXIBLE SUITES

THIRD FLOOR