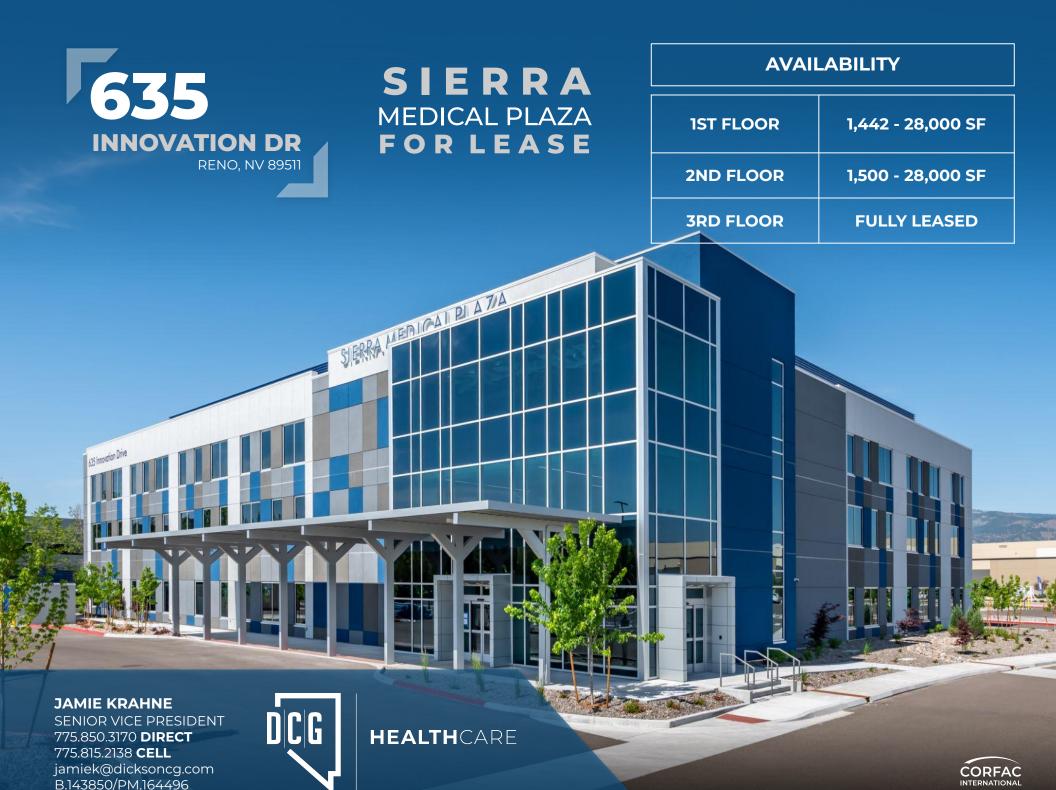

### **PROPERTY HIGHLIGHTS**

- 88,000 Square Foot New Medical Office Building
- On the campus of Northern Nevada Sierra Medical Center
- Generous tenant improvement allowances
- High End, Class A Finishes Throughout
- Ideal location on Longley Lane

## FIRST FLOOR

#### FLEXIBLE SUITES

FLOOR 1 1,442 - 28,000 SF

SECOND FLOOR

#### FLEXIBLE SUITES

THIRD FLOOR

# **FULLY LEASED**

 $\Lambda HY$ **RENO?** 