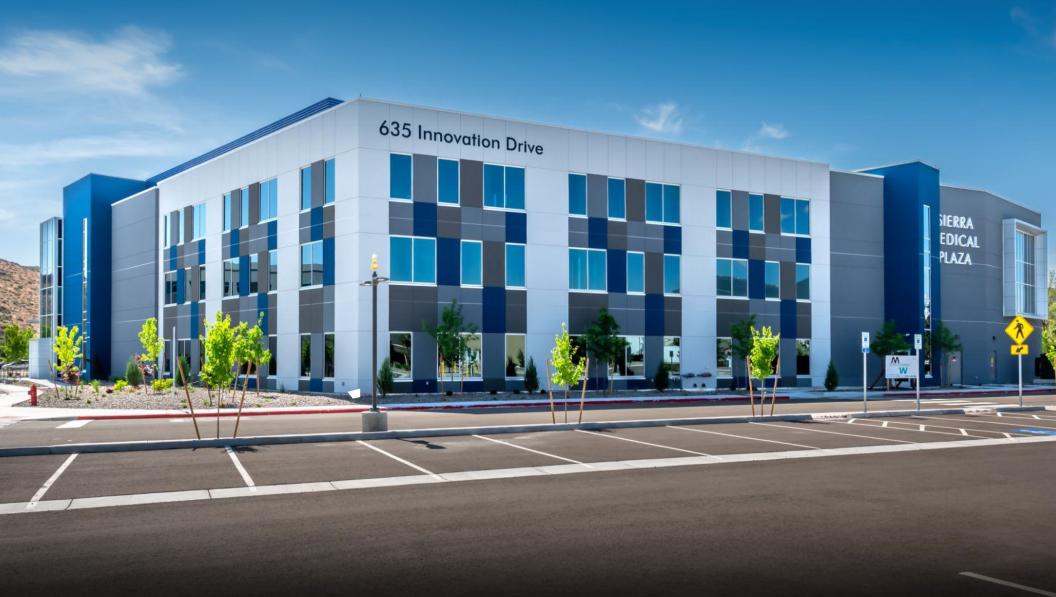

### **PROPERTY HIGHLIGHTS**

- 88,000 Square Foot New Medical Office Building
- On the campus of Northern Nevada Sierra Medical Center
- Generous tenant improvement allowances
- High End, Class A Finishes Throughout
- Ideal location on Longley Lane

635 Innovation Drive

EDICAL

333 Holcomb Ave., Ste. 300 | Reno, Nevada 89502 | 775.850.3100 | dicksoncg.com