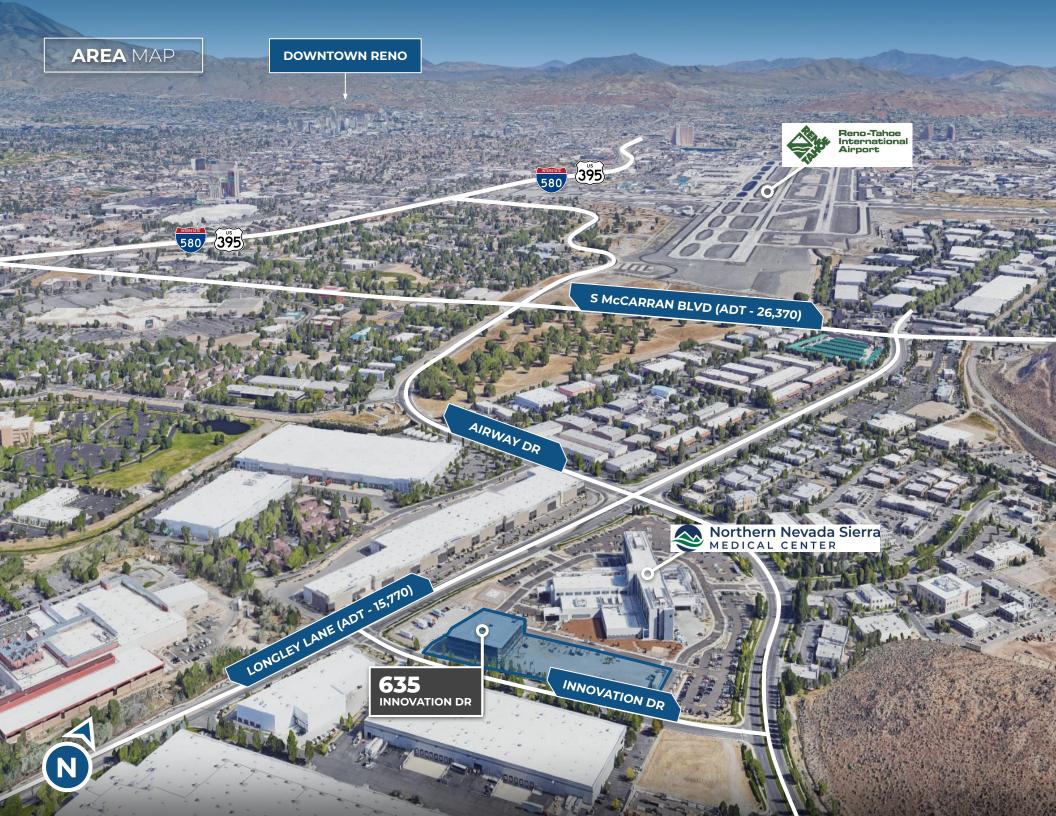

### **PROPERTY HIGHLIGHTS**

- 88,000 Square Foot New Medical Office Building
- On the campus of Northern Nevada Sierra Medical Center
- Generous tenant improvement allowances
- High End, Class A Finishes Throughout
- Ideal location on Longley Lane

635 Innovation Drive

EDICAL

333 Holcomb Ave., Ste. 300 | Reno, Nevada 89502 | 775.850.3100 | dicksoncg.com