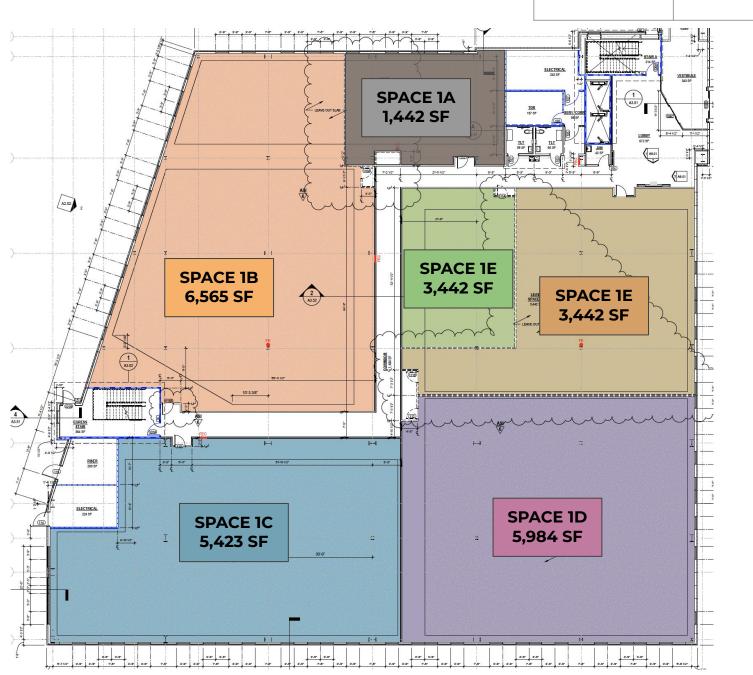

### **PROPERTY HIGHLIGHTS**

- 88,000 Square Foot New Medical Office Building
- On the campus of Northern Nevada Sierra Medical Center
- Generous tenant improvement allowances
- High End, Class A Finishes Throughout
- Ideal location on Longley Lane







## FIRST FLOOR

#### FLEXIBLE SUITES

FLOOR 1 1,442 - 28,000 SF







SECOND FLOOR

#### FLEXIBLE SUITES



THIRD FLOOR

# **FULLY LEASED**



 $\Lambda HY$ **RENO?** 

## **LIVABILITY** FACTORS





**ANNUAL EVENTS** 

**Burning Man Hot August nights** NV Museum of Art **Reno Rodeo Rib Cook Off Balloon Races** Air Races **Riverfest** Artown



With over 3,800 Acres of public recreational land within the city

## **50 CHAMPIONSHIP GOLF COURSES** Within in 1.5 hours

"Voted #1 Best Small City in the United States" According to bestcities.org

#### "25 of America's best towns ever" According to Outside Magazine

#### "Voted #4 Best Large City in the United States"

Ranked for Best Performing Large City by Milken Institute

#### "Nevada tops nation for inbound movers"

According to Reno Gazette Journal

#### "Ranked #6 for State Economic Growth" According