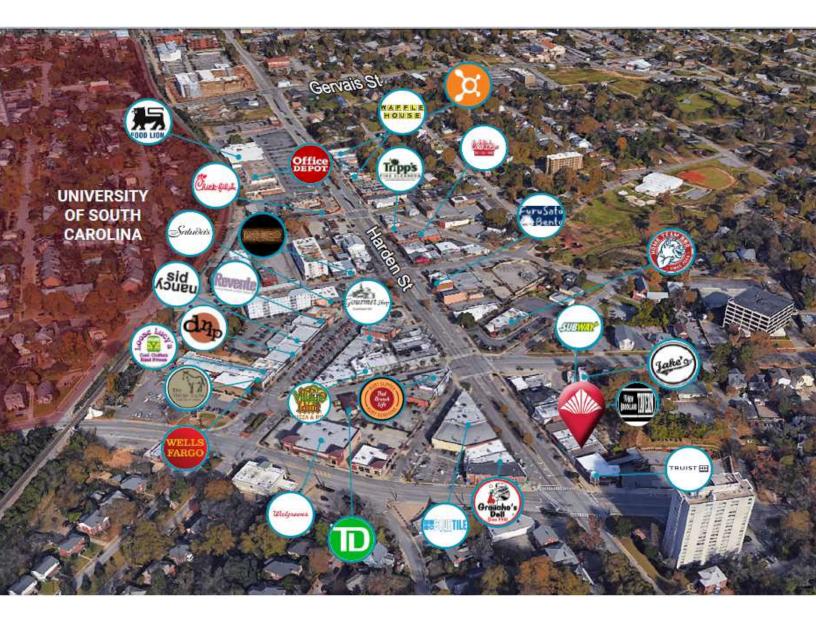

### **Property Description**

-±2,799 SF Historic Retail Space Available
-Located in Columbia's 5 Points District
-Adjacent to the University of South Carolina campus and proximate to the Central Business District, the Vista, and Forest Acres

# **5 POINTS DISTRICT**

John Mills | Principal | 803.255.8628 | john.mills@wilsonkibler.com Haskell Kibler, CPM, CCIM | Asset Manager | Principal | 803.255.8619 | hkibler@wilsonkibler.com

The information contained herein has been obtained from sources we believe to be reliable; however, Wilson Kibler has not conducted any investigation regarding these matters and makes no warranty or representation whatsoever regarding the accuracy or completeness of the information provided.